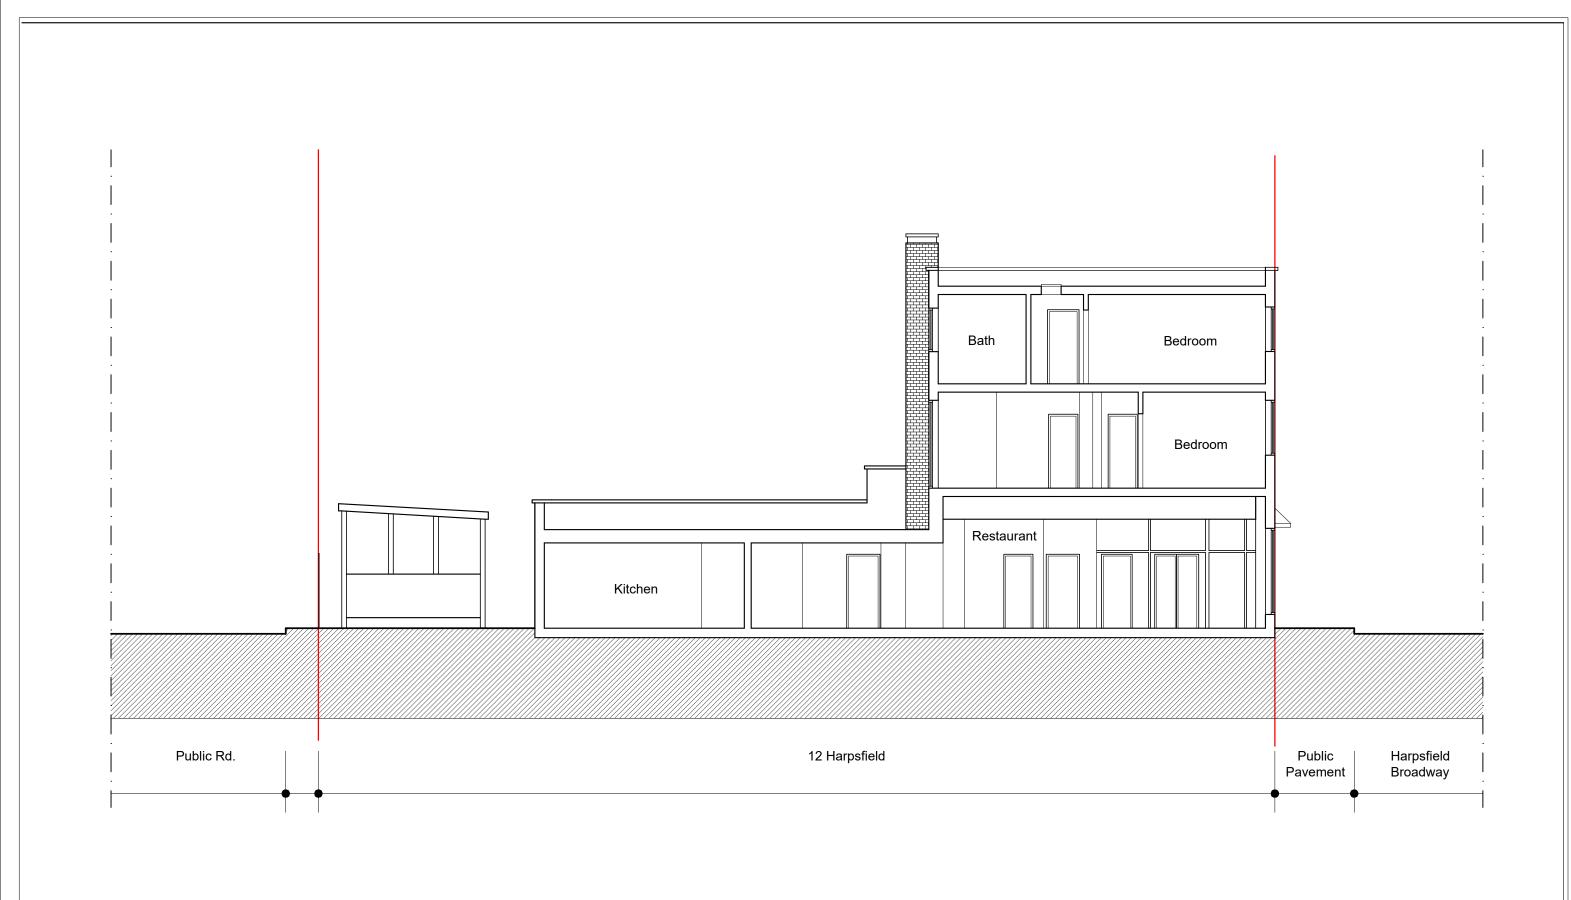

| DRAWING TITLE<br>Existing - Section AA' |            |         |  |  |  |  |  |
|-----------------------------------------|------------|---------|--|--|--|--|--|
| <b>CLIENT</b><br>Mr Mak                 |            |         |  |  |  |  |  |
| DRAWING No.                             | SCALE @ A3 |         |  |  |  |  |  |
| EX-S001                                 | 1:100      | Abraham |  |  |  |  |  |