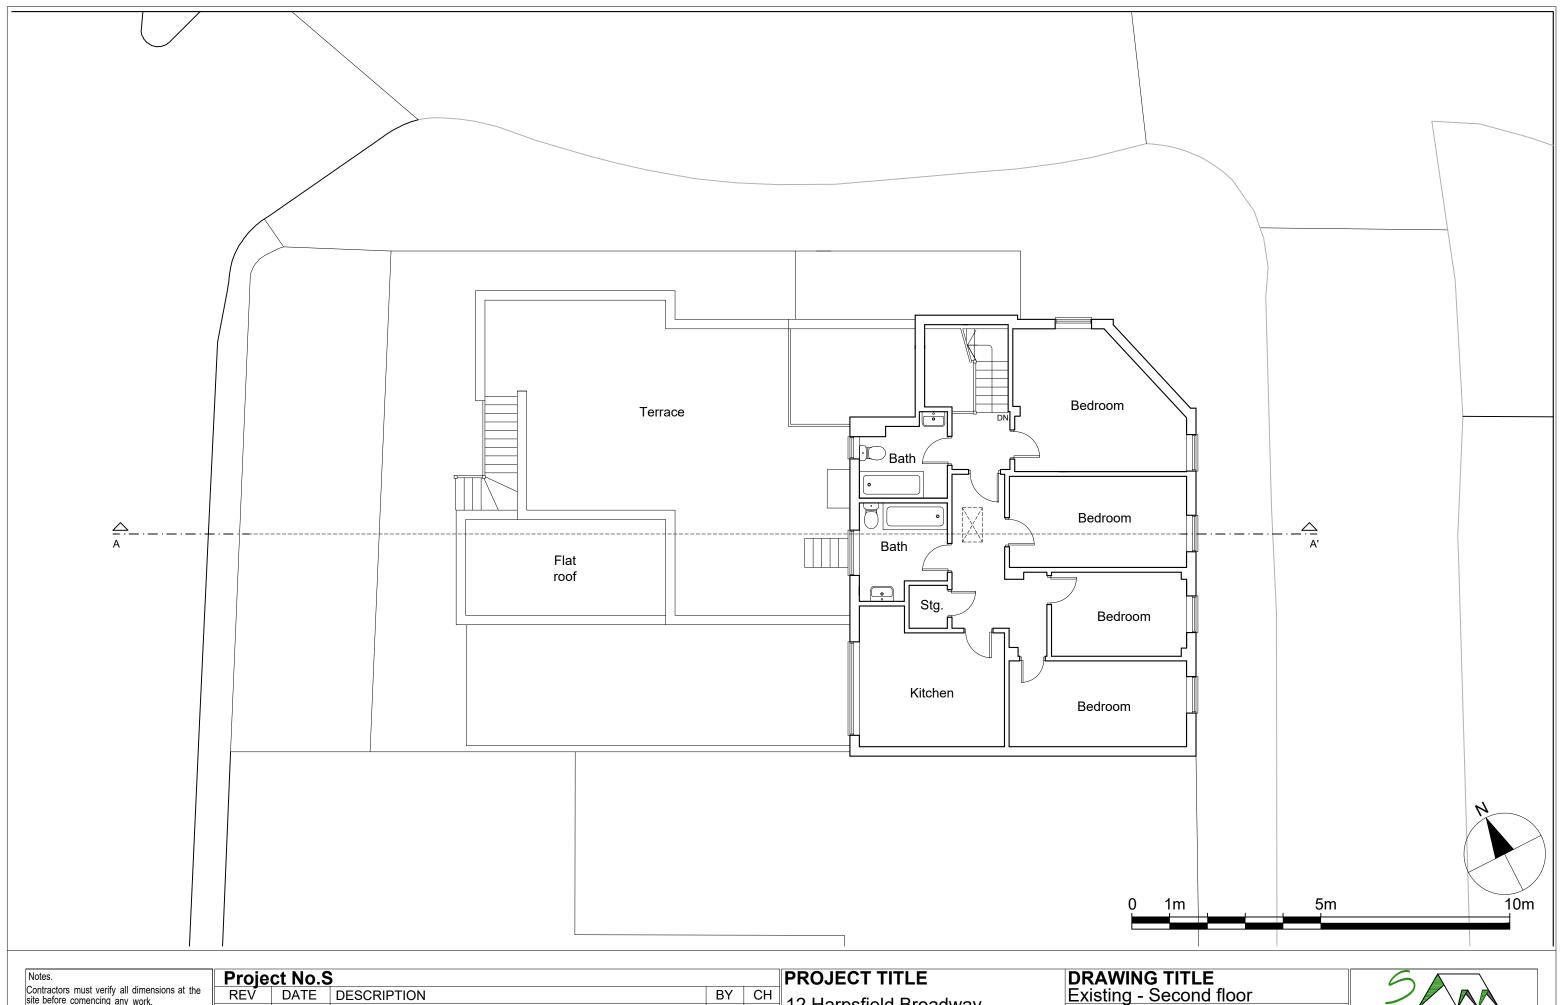

| PROJECT TITLE        |                      |              |
|----------------------|----------------------|--------------|
| 12 Harps<br>Hatfield | sfield Bro<br>AL10 9 | oadway<br>TF |
| DATE                 |                      | Project No   |
| March '20            |                      | 2196         |

| DRAWING TITLE           |            |           |  |  |
|-------------------------|------------|-----------|--|--|
| Existing - Second floor |            |           |  |  |
| CLIENT                  |            |           |  |  |
| Mr Mak                  |            |           |  |  |
| DRAWING No.             | SCALE @ A3 | Drawn by: |  |  |
| EX-P003                 | 1:100      | Abraham   |  |  |