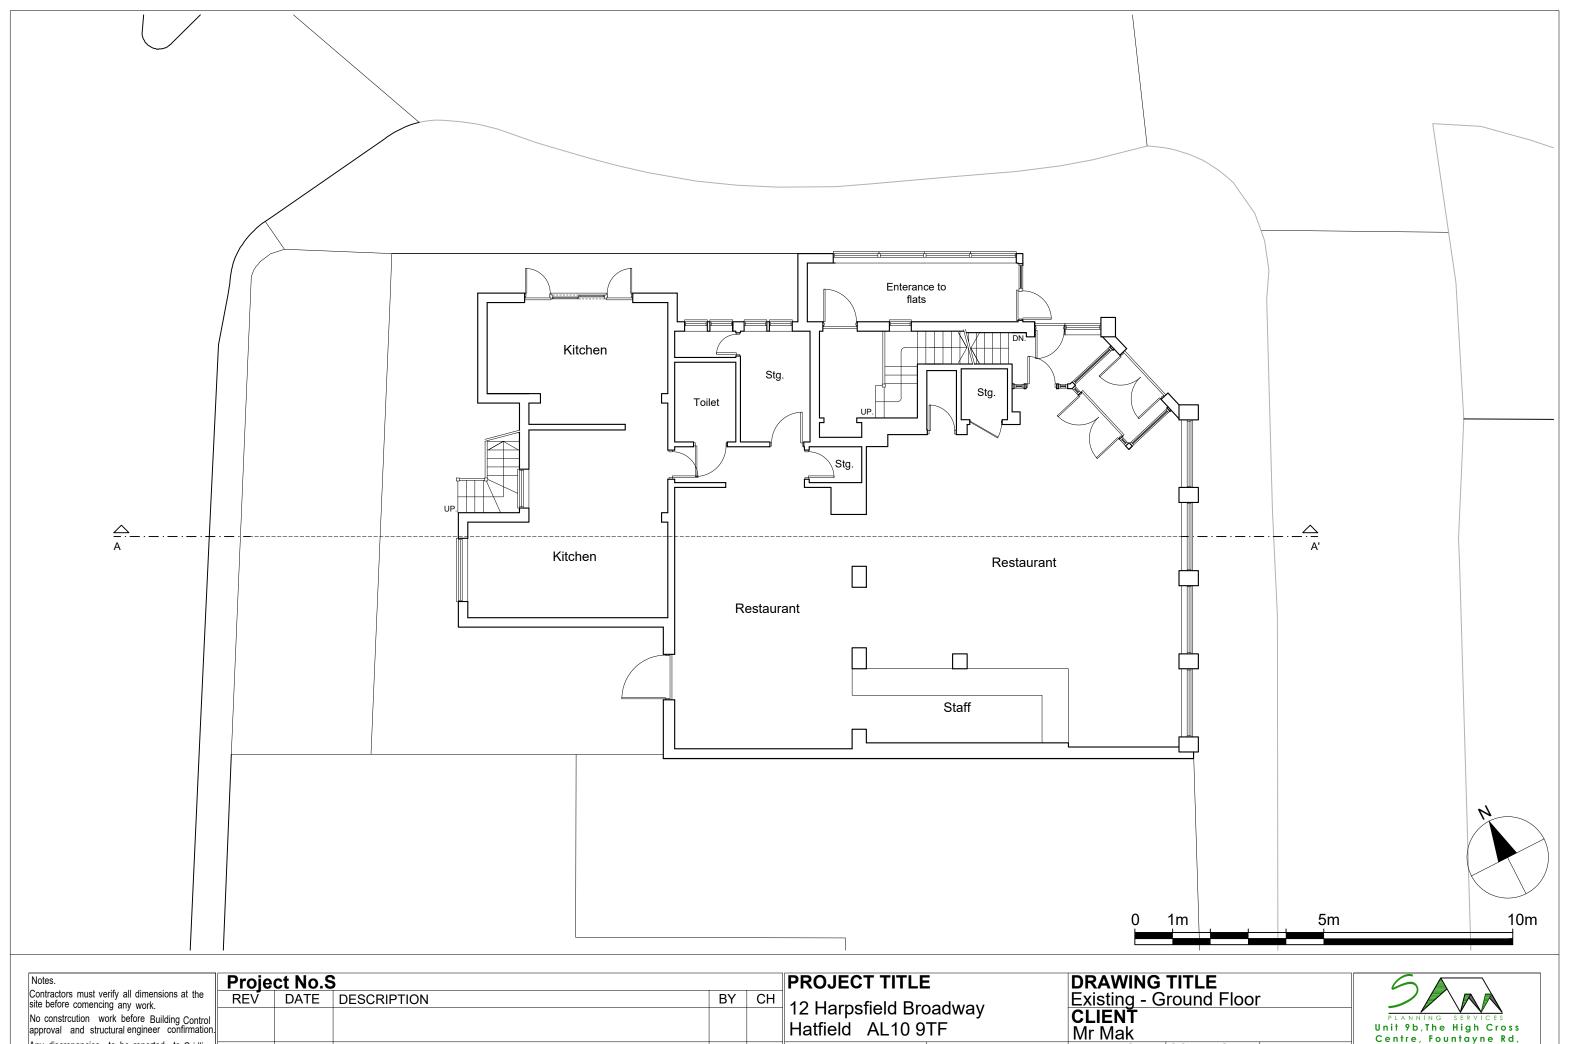

|  | PROJECT TITLE                               |    |  |  |  |
|--|---------------------------------------------|----|--|--|--|
|  | 12 Harpsfield Broadway<br>Hatfield AL10 9TF |    |  |  |  |
|  |                                             |    |  |  |  |
|  | DATE Project No.                            | ٥. |  |  |  |
|  | March '20 2196                              |    |  |  |  |

| <b>DRAWING TITLE</b> Existing - Ground Floor |            |           |  |  |  |  |
|----------------------------------------------|------------|-----------|--|--|--|--|
| CLIENT<br>Mr Mak                             |            |           |  |  |  |  |
| DRAWING No.                                  | SCALE @ A3 | Drawn by: |  |  |  |  |
| EX-P001                                      | 1:100      | Abraham   |  |  |  |  |