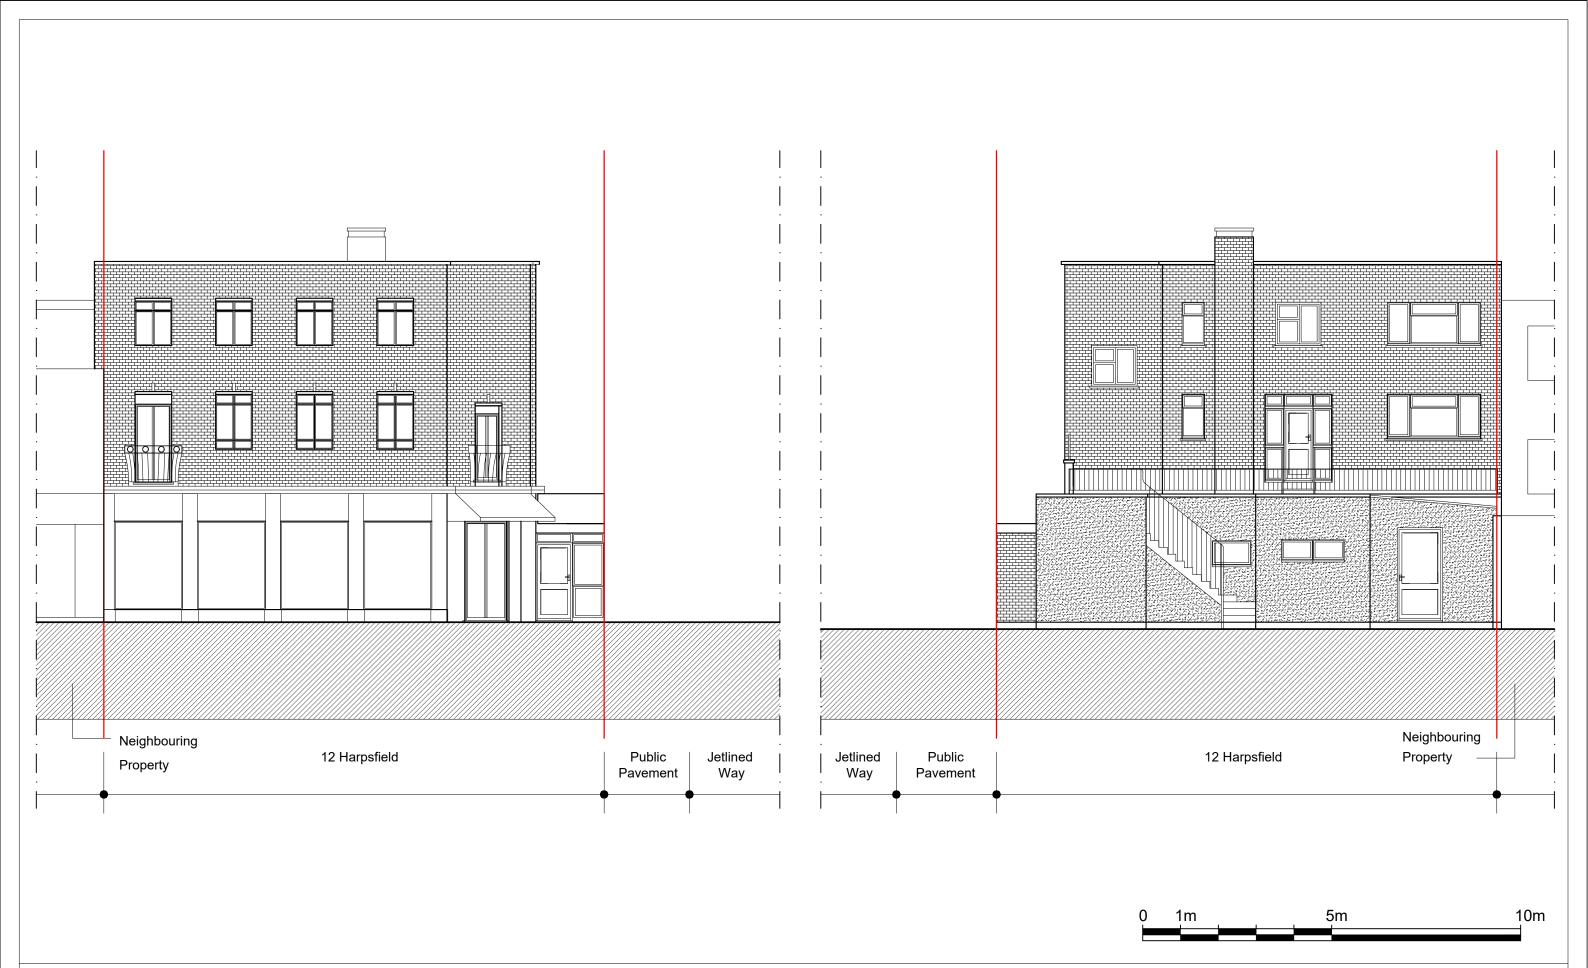

| PROJECT TITLE                | DRAWING TITLE                                |                                                             |                                                                               |                                                             |
|------------------------------|----------------------------------------------|-------------------------------------------------------------|-------------------------------------------------------------------------------|-------------------------------------------------------------|
| 40 H £ - L-l D               | Existing-Front/Rear Elevation                |                                                             |                                                                               |                                                             |
| 12 Harpstield Bro            | CLIENT                                       |                                                             |                                                                               |                                                             |
| Hatfield AL10 9 <sup>-</sup> | Mr Mak                                       |                                                             |                                                                               |                                                             |
| DATE                         | Project No.                                  | DRAWING No.                                                 | SCALE @ A3                                                                    | Drawn by:                                                   |
| March '20                    | 2196                                         | EX-E001                                                     | 1:100                                                                         | Abraham                                                     |
|                              | 12 Harpsfield Bro<br>Hatfield AL10 9<br>DATE | 12 Harpsfield Broadway  Hatfield AL10 9TF  DATE Project No. | 12 Harpsfield Broadway  Hatfield AL10 9TF  DATE    Project No.   Existing-Fro | 12 Harpsfield Broadway Hatfield AL10 9TF DATE   Project No. |