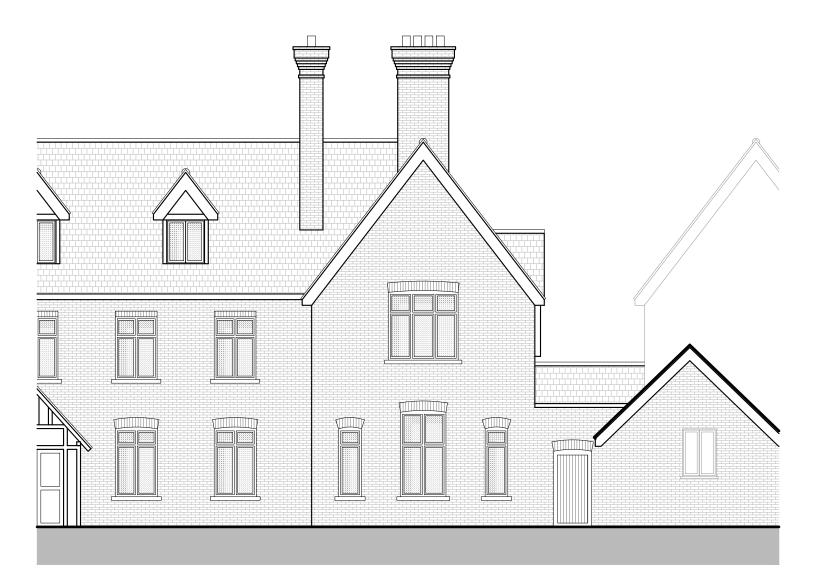

## SITE ADDRESS :

Flat 4 Astwick Manor, Coopers Green Lane, Hatfield, AL10 9BP

DRAWING TITLE :

**Existing Front Elevation** 

PROJECT STATUS:

Planning

| DRAWN BY :           | CHECKED BY :     |
|----------------------|------------------|
| T.A.K                | L.P.             |
| DATE:                | DRAWING NUMBER : |
|                      |                  |
| Oct. 2022            | E2               |
| Oct. 2022  REVISION: | DRAWING SCALE:   |