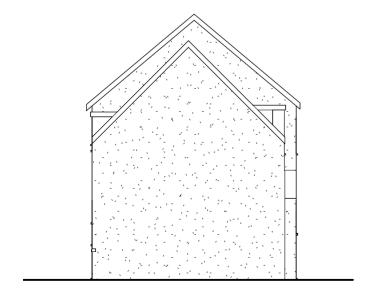

**South - Existing** 1:100

**West - Existing** 1:100

**East - Existing** 1:100

**North - Existing** 

1:100

0.5

Scale 1:50

Scale 1:100