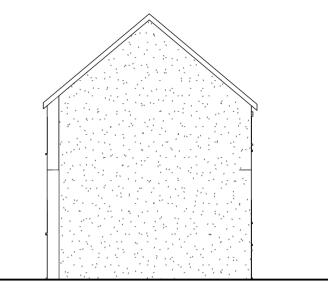

**South - Existing** 1:100

**West - Existing** 1:100

**East - Existing** 1:100

**North - Existing** 

1:100

0.5

Scale 1:50

Scale 1:100