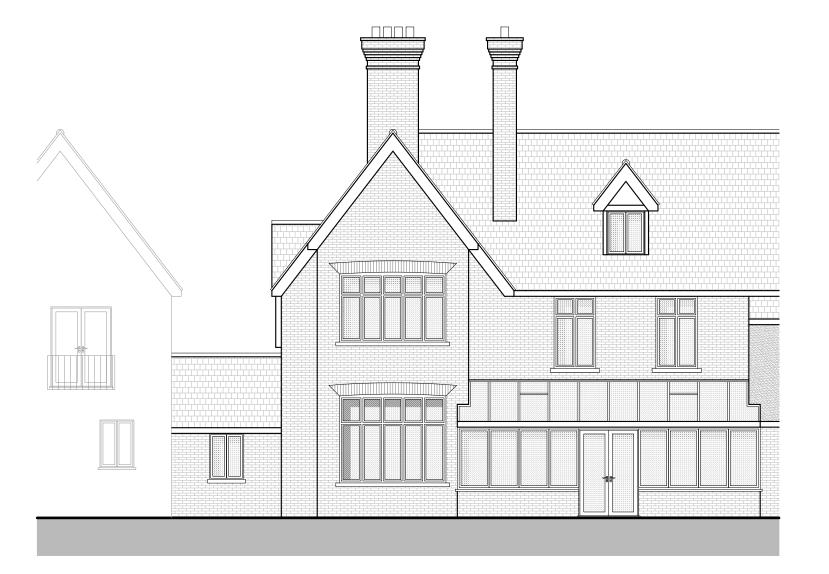

#### NOTES:

© COPYRIGHT - Signature Buildings Ltd.

All dimension should be checked on site prior to works commencing.

Variations in squareness, depth of plaster etc, must be checked for. Where new walls are shown as aligned with existing walls, physical removal of brickwork and / or plaster to establish the actual position of the wall being attached to must be checked. Any discrepancies should be reported in writing immediately. When printing off PDF's, check that the drawings are printed to correct paper size and scale.

correct paper size and scale.

Documents should be used as to the drawing status described Property owner to ensure that all aspects of the "party wall etc., act 1996" are complied with prior to any works commencing on site

These drawings are not to be re-drawn, cop