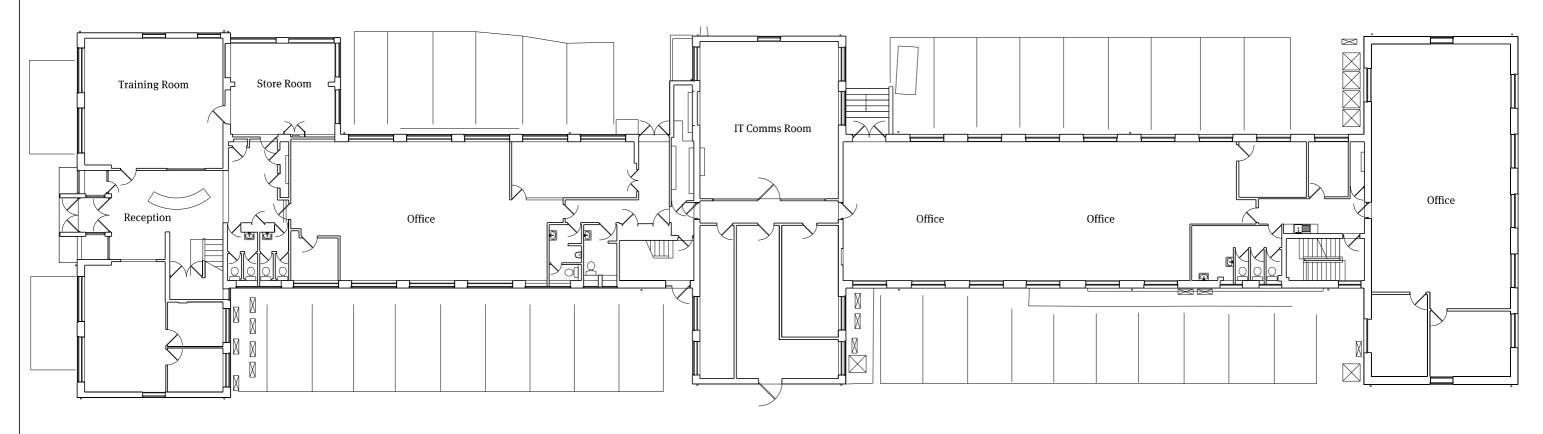

 $02^{\frac{\text{Existing Ground Floor Plan}}{1:200 \, \text{@A3}}}$ 

Papa Architects Ltd.
222 Archway Road, Highgate,
London N6 5AX
Phone. +44(0)20 8348 8411
Fax. +44(0)20 8348 7411 www.papaarchitects.co.uk

Everest House, Sopers Road, Cuffley, Potters Bar, EN6 4SG

Existing Lower Ground and Ground Floor Plan

Project No. Date 2011 Apr Reason For Issue April 20 | 1:200@A3 Drawing No. Current Rev 90 201 P01 0 1 2 3 4 5 6 m

Notes

All dimensions must be checked and Papa Architects are to be informed of any discrepencies prior to construction. Any DWG's issued by PAPA architects are to be read in conjunction with the associated PDF versions This drawing and any of the details therein remain the copyright of Papa Architects Ltd. All drawings prepared by Papa Architects are not to be used for any submissions, area schedule calculations or used by any other Persons or Companies other than Papa Architects Ltd unless written consent has been given by Papa Architects Ltd.