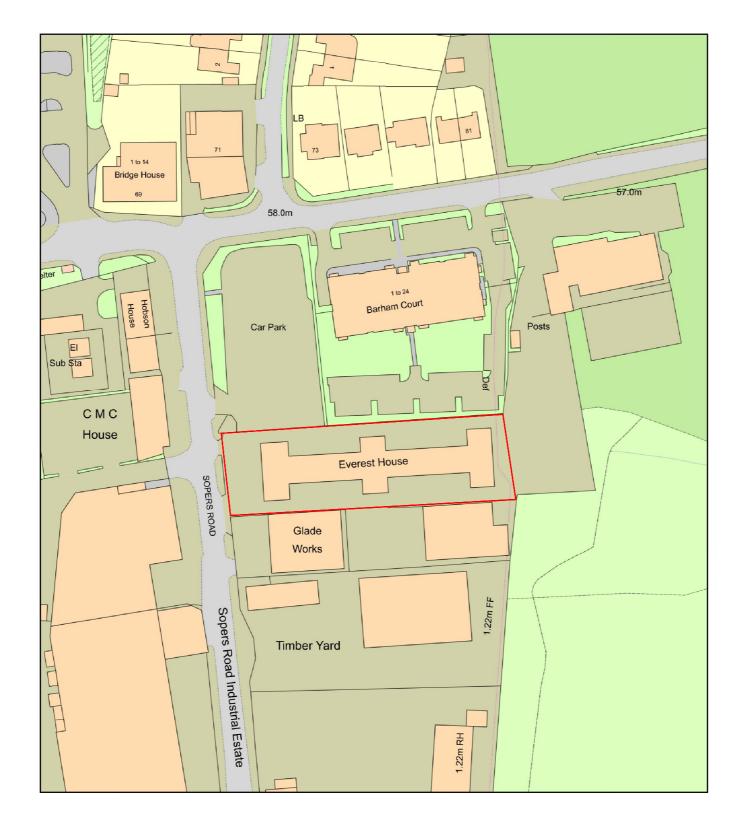

OOSite Location Plan
1:1250@A3

Papa Archit 222 Archwa London N6 Phone +4

Papa Architects Ltd.
222 Archway Road, Highgate,
London N6 5AX
Phone. +44(0)20 8348 8411
Fax. +44 (0)20 8348 7411
www.papaarchitects.co.uk

Everest House, Sopers Road, Cuffley, Potters Bar, EN6 4SG Drawing title
Site Location Plan

Notes

All dimensions must be checked and Papa Architects are to be informed of any discrepencies prior to construction. Any DWG's issued by PAPA architects are to be read in conjunction with the associated PDF versions This drawing and any of the details therein remain the copyright of Papa Architects Ltd. All drawings prepared by Papa Architects are not to be used for any submissions, area schedule calculations or used by any other Persons or Companies other than Papa Architects Ltd unless written consent has been given by Papa Architects Ltd.