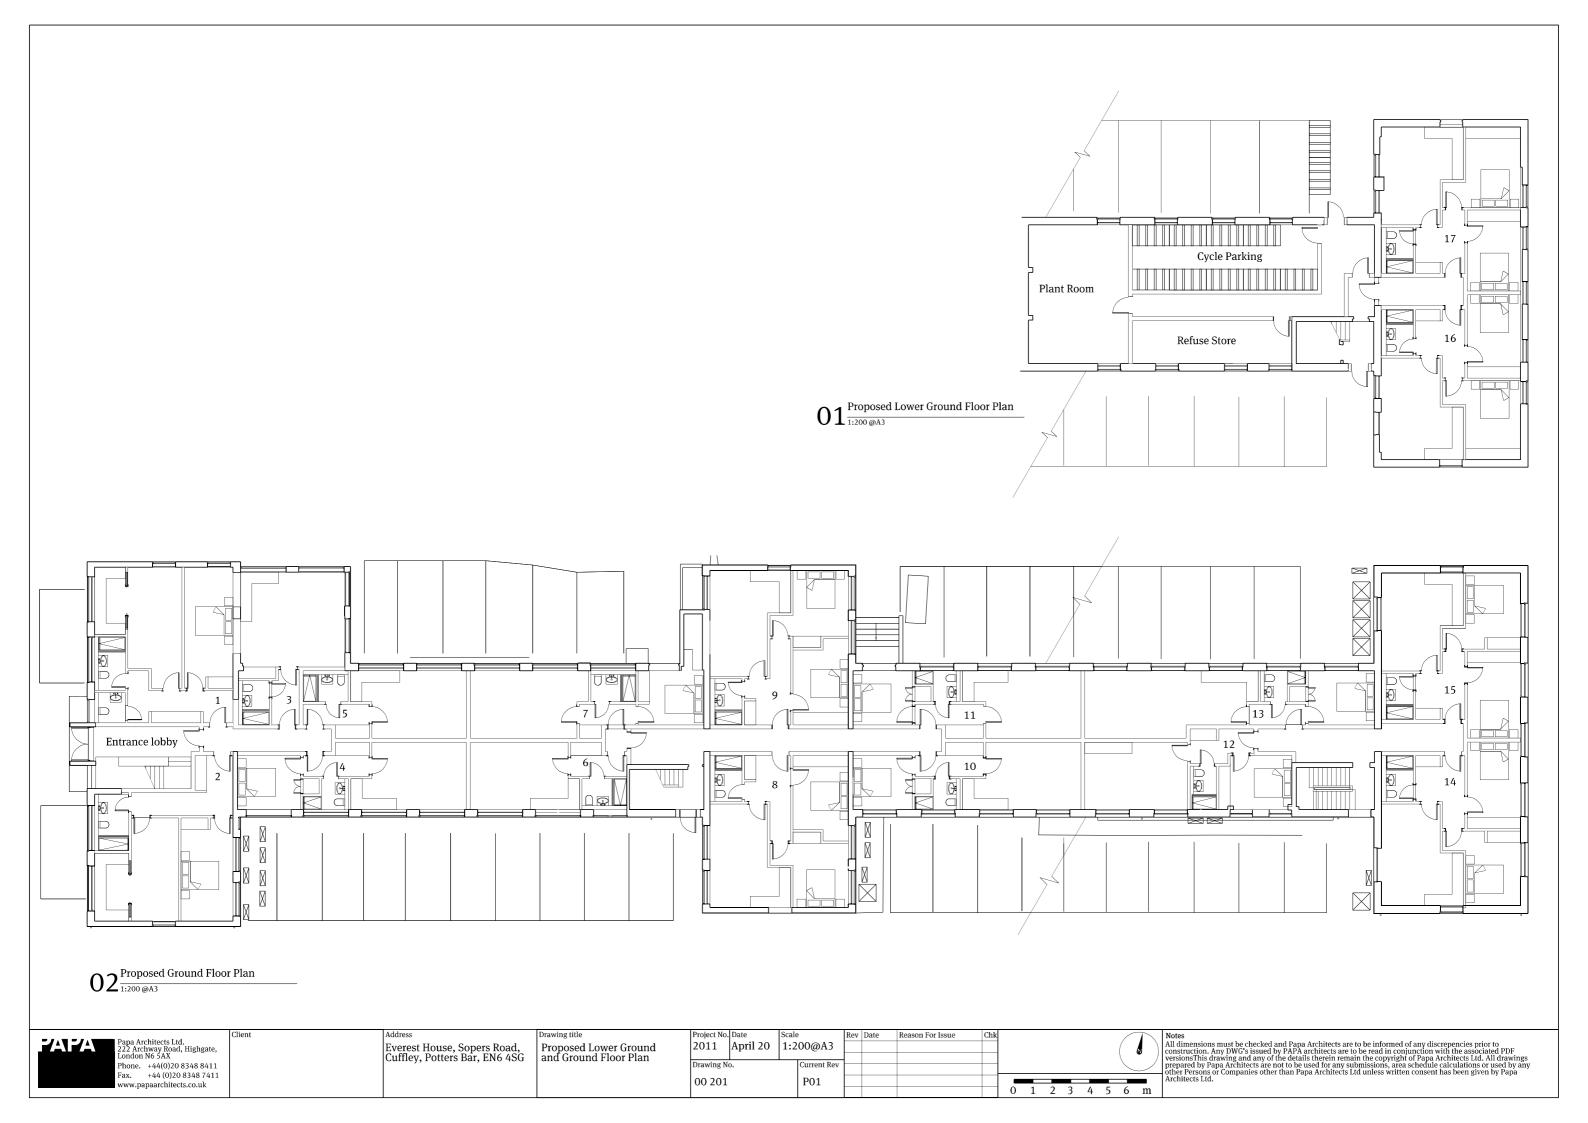

 $02^{\frac{\text{Existing Ground Floor Plan}}{1:200 \, \text{@A3}}}$ 

Papa Architects Ltd.
222 Archway Road, Highgate,
London N6 5AX
Phone. +44(0)20 8348 8411
Fax. +44(0)20 8348 7411 www.papaarchitects.co.uk

Everest House, Sopers Road, Cuffley, Potters Bar, EN6 4SG

Existing Lower Ground and Ground Floor Plan

Project No. Date 2011 Apr Reason For Issue April 20 | 1:200@A3 Drawing No. Current Rev 90 201 P01 0 1 2 3 4 5 6 m

Notes

All dimensions must be checked and Papa Architects are to be informed of any discrepencies prior to construction. Any DWG's issued by PAPA architects are to be read in conjunction with the associated PDF versions This drawing and any of the details therein remain the copyright of Papa Architects Ltd. All drawings prepared by Papa Architects are not to be used for any submissions, area schedule calculations or used by any other Persons or Companies other than Papa Architects Ltd unless written consent has been given by Papa Architects Ltd.