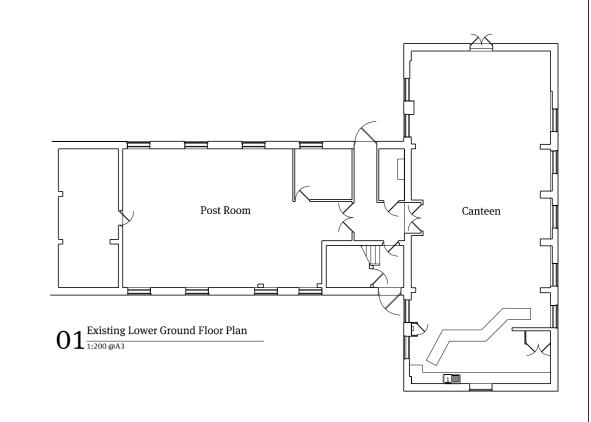

 $02^{\frac{\text{Existing Ground Floor Plan}}{1:200 \, \text{@A3}}}$ 

Papa Architects Ltd.
222 Archway Road, Highgate,
London N6 5AX
Phone. +44(0)20 8348 8411
Fax. +44(0)20 8348 7411 www.papaarchitects.co.uk

Everest House, Sopers Road, Cuffley, Potters Bar, EN6 4SG

Existing Lower Ground and Ground Floor Plan

Project No. Date 2011 Apr Reason For Issue April 20 | 1:200@A3 Drawing No. Current Rev 90 201 P01 0 1 2 3 4 5 6 m

Notes

All dimensions must be checked and Papa Architects are to be informed of any discrepencies prior to construction. Any DWG's issued by PAPA architects are to be read in conjunction with the associated PDF versions This drawing and any of the details therein remain the copyright of Papa Architects Ltd. All drawings prepared by Papa Architects are not to be used for any submissions, area schedule calculations or used by any other Persons or Companies other than Papa Architects Ltd unless written consent has been given by Papa Architects Ltd.