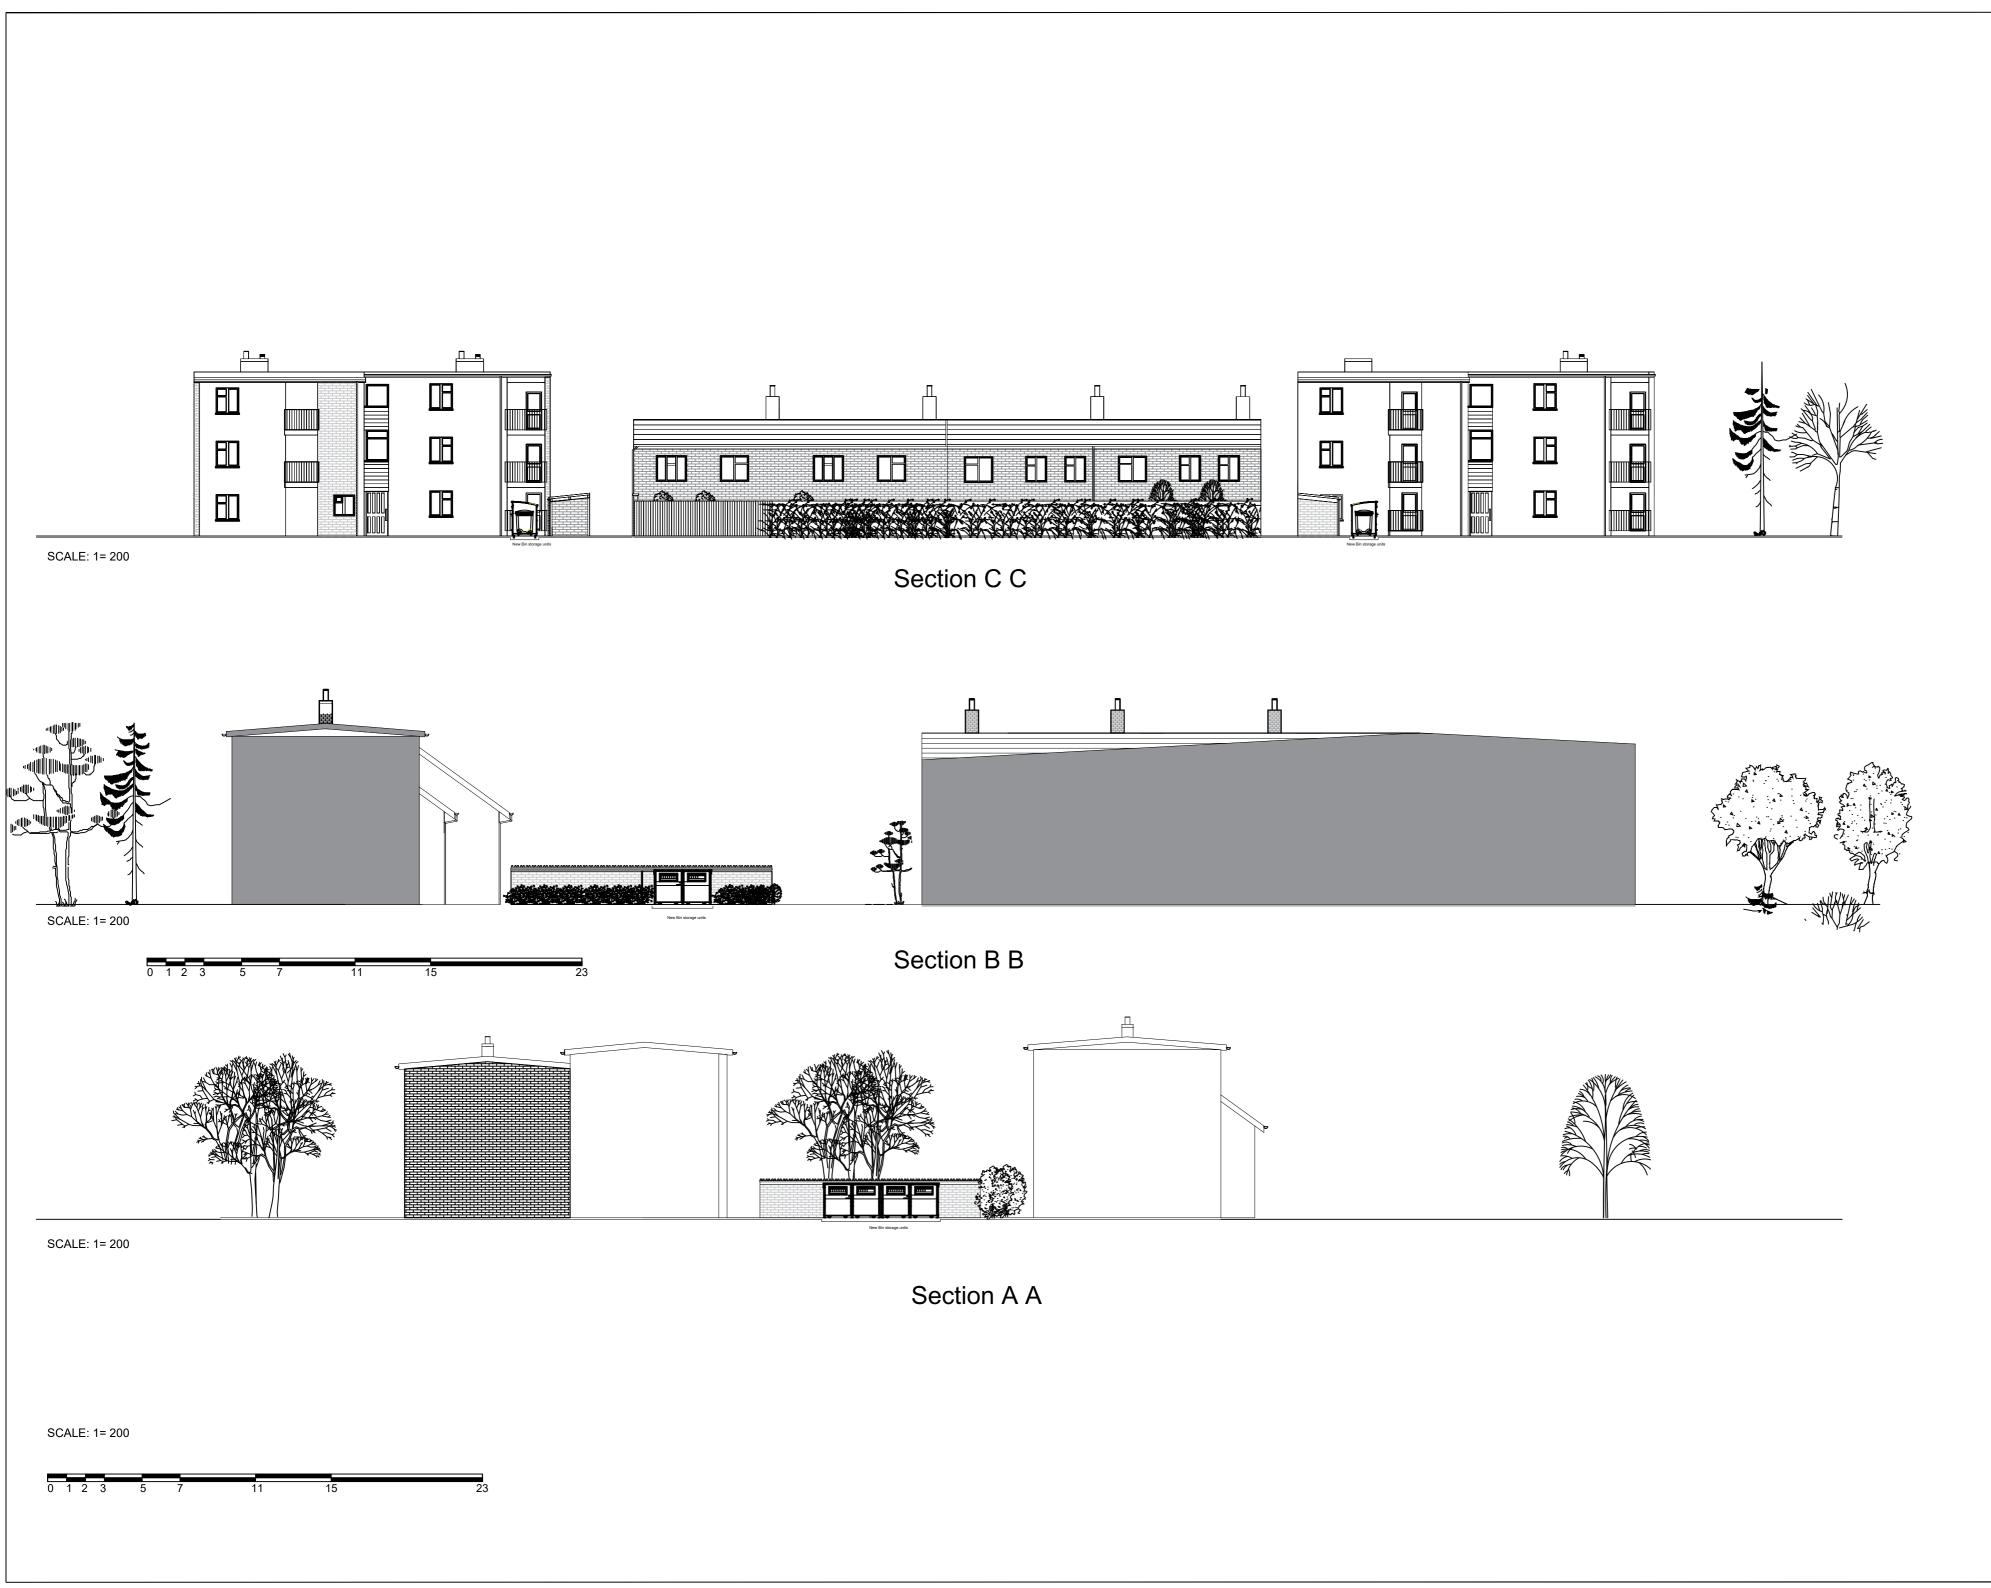

New Bin storage units Supply and install six number complete units(3072x1391) mm (3 no for general waste and three number for recycling wate)al as General bin storage units such as Metro bin storage or any equal and approved on two locations as the plan.