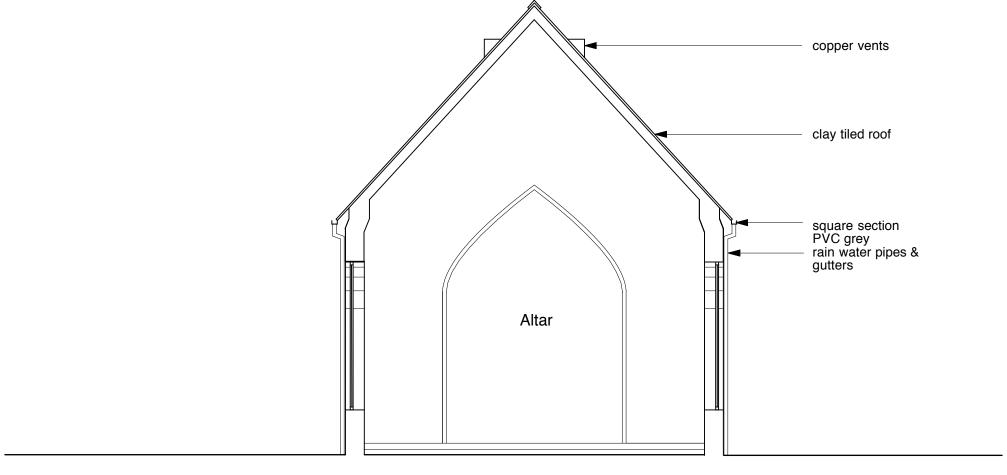

Section AA

## THE TRUSTEES OF THE TWELVE APOSTLES CHURCH

Main Contractor

Project
PROPOSED ROOF & STONE WORKS TO THE
TWELVE APOSTLES CHURCH, KENTISH LANE,
BROOKMANS PARK, HATFIELD,
HERTFORDSHIRE, AL9 6NG

Drawing Title
EXISTING SECTION AA