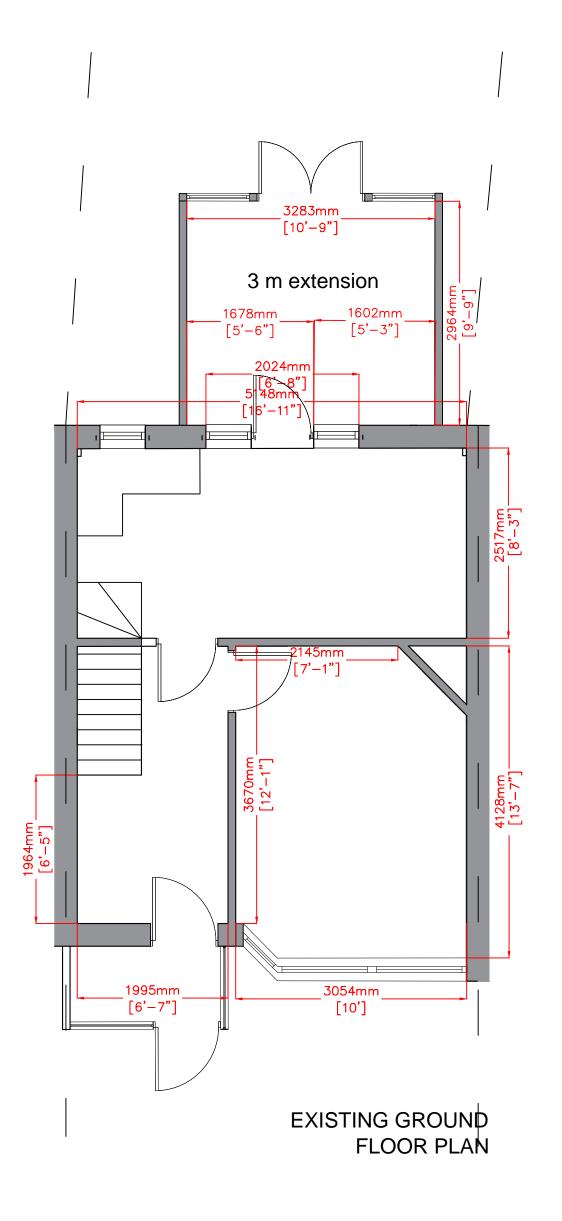

Report all drawing errors, omissions and discrepancies to the architect.

Architecture Interiors Planning Email: interior\_architect@yahoo.co.uk Phone: 02083689023 Mobile: 07788450143

| REV                                  | DATE | NOTES       |               | INT |
|--------------------------------------|------|-------------|---------------|-----|
| 1                                    | DATE |             |               |     |
| 1                                    |      | First Issue |               | HP  |
| Project title                        |      |             | Scale @       | АЗ  |
| 3 Holme Close,<br>Hatfield, AL10 9LQ |      |             | 1:50          |     |
| Drawing title                        |      |             | Drawn         |     |
| Existing Ground Floor                |      |             | YB            |     |
|                                      |      |             | Checked<br>HP |     |
| Drawing no.                          |      |             |               |     |
| 18168_03                             |      |             |               |     |