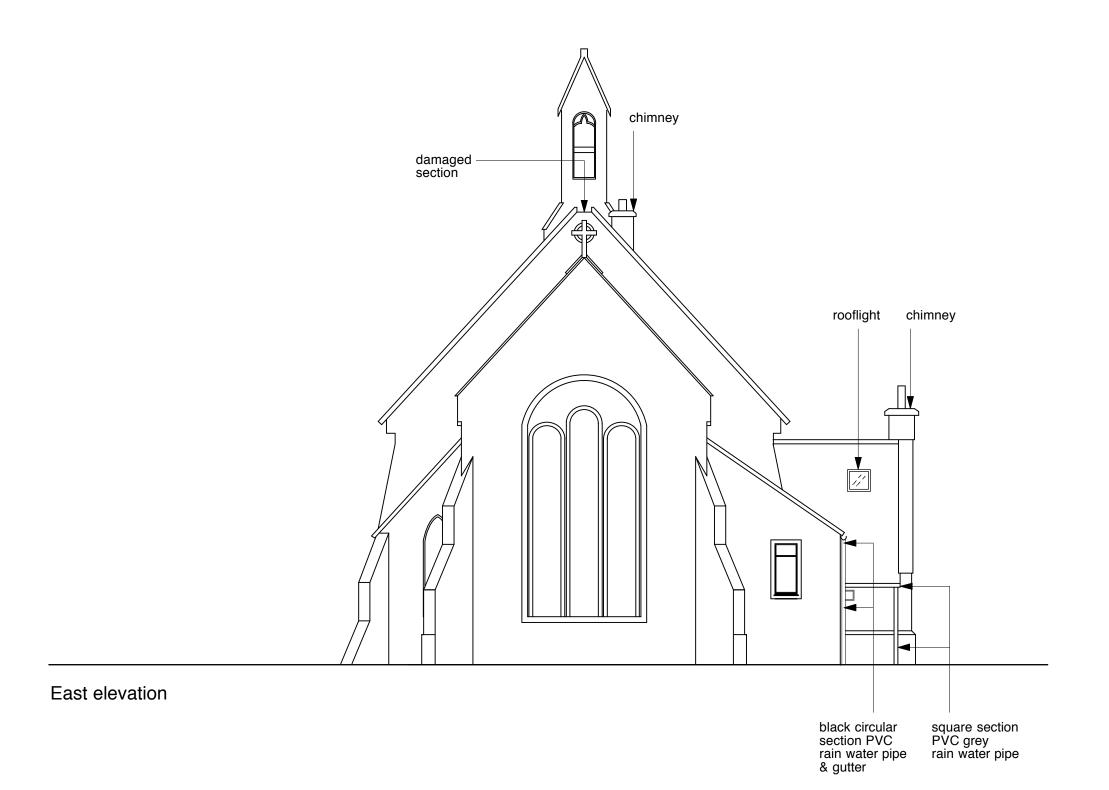

## Drawing Title EXISTING EAST ELEVATION

| Scale       | Date         | Drawn By |  |
|-------------|--------------|----------|--|
| 1:100 @ A3  | October 2013 | SK       |  |
| Project No. | Drawing No.  | Rev.     |  |
| 1312        | 07           | A-       |  |
|             |              |          |  |