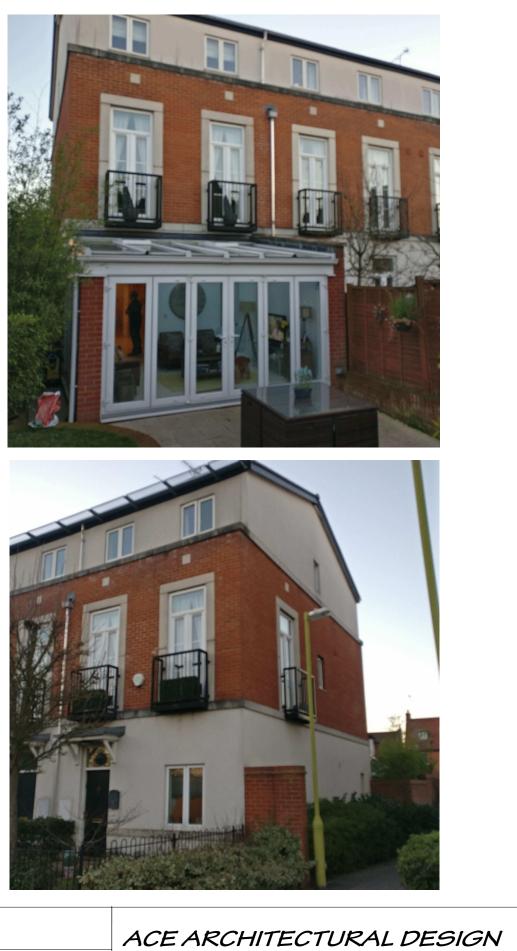

## EXISTING FRONT ELEVATION

## EXISTING REAR ELEVATION

| A Revisions        | Project :       | Proposed rear extension               |                                                        | ACEA |
|--------------------|-----------------|---------------------------------------|--------------------------------------------------------|------|
|                    | Address :       | 28 Mosquito Way Hatfield,<br>AL10 9AZ | Drawing No. 01<br>Date : March 2019<br>Job No.: 314/EB |      |
| C ACE ARCHITECTURA | DESIGN Client : | Mr and Mrs Ciarleglio                 | Scale : 1:100                                          |      |