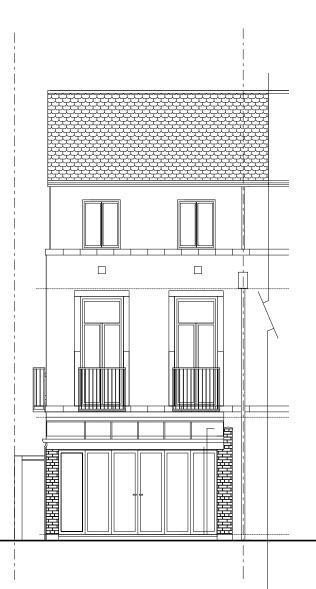

## EXISTING REAR ELEVATION

| A Revisions        | Project :       | Proposed rear extension               |                                                        | ACEA |
|--------------------|-----------------|---------------------------------------|--------------------------------------------------------|------|
|                    | Address :       | 28 Mosquito Way Hatfield,<br>AL10 9AZ | Drawing No. 01<br>Date : March 2019<br>Job No.: 314/EB |      |
| C ACE ARCHITECTURA | DESIGN Client : | Mr and Mrs Ciarleglio                 | Scale : 1:100                                          |      |