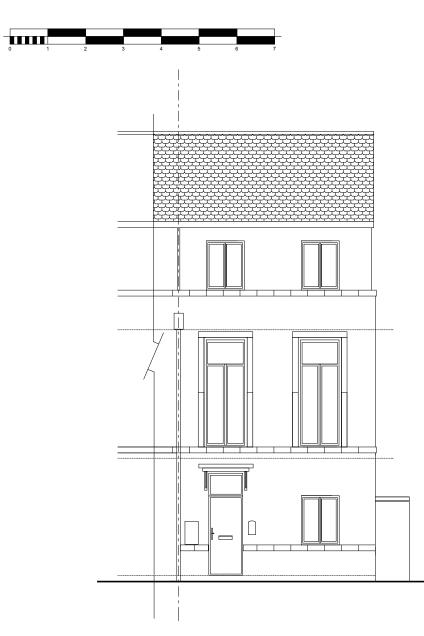

## EXISTING REAR ELEVATION

| A Revisions        | Project :       | Proposed rear extension               |                                                        | ACEA |
|--------------------|-----------------|---------------------------------------|--------------------------------------------------------|------|
|                    | Address :       | 28 Mosquito Way Hatfield,<br>AL10 9AZ | Drawing No. 01<br>Date : March 2019<br>Job No.: 314/EB |      |
| C ACE ARCHITECTURA | DESIGN Client : | Mr and Mrs Ciarleglio                 | Scale : 1:100                                          |      |