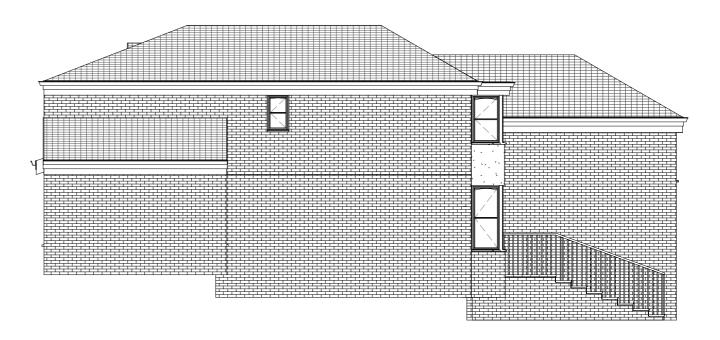

## **EXISTING FRONT ELEVATION** 1:100



## **EXISTING REAR ELEVATION** 1:100



## **EXISTING NORTH ELEVATION** 1:100



## **EXISTING SOUTH ELEVATION** 1:100

| 0 | 1 | 2     | 3 | 4 | 5 |
|---|---|-------|---|---|---|
|   |   |       |   |   |   |
|   |   |       |   |   |   |
|   |   | Metre | s |   |   |

| REV | DATE    | ISSUE                        | PROJECT  8 Orchard Close  Cuffley EN6 4QD | Date<br>JUL 19 | Scale (@ A3)<br>1:100 |      |
|-----|---------|------------------------------|-------------------------------------------|----------------|-----------------------|------|
| 00  | JULY 19 | ISSUED FOR PLANNING APPROVAL |                                           | Drawn by<br>BT | DRAWING NAME          | REV  |
|     |         |                              |                                           | Checked by BT  | EXISTING ELEVATIONS   | EX02 |