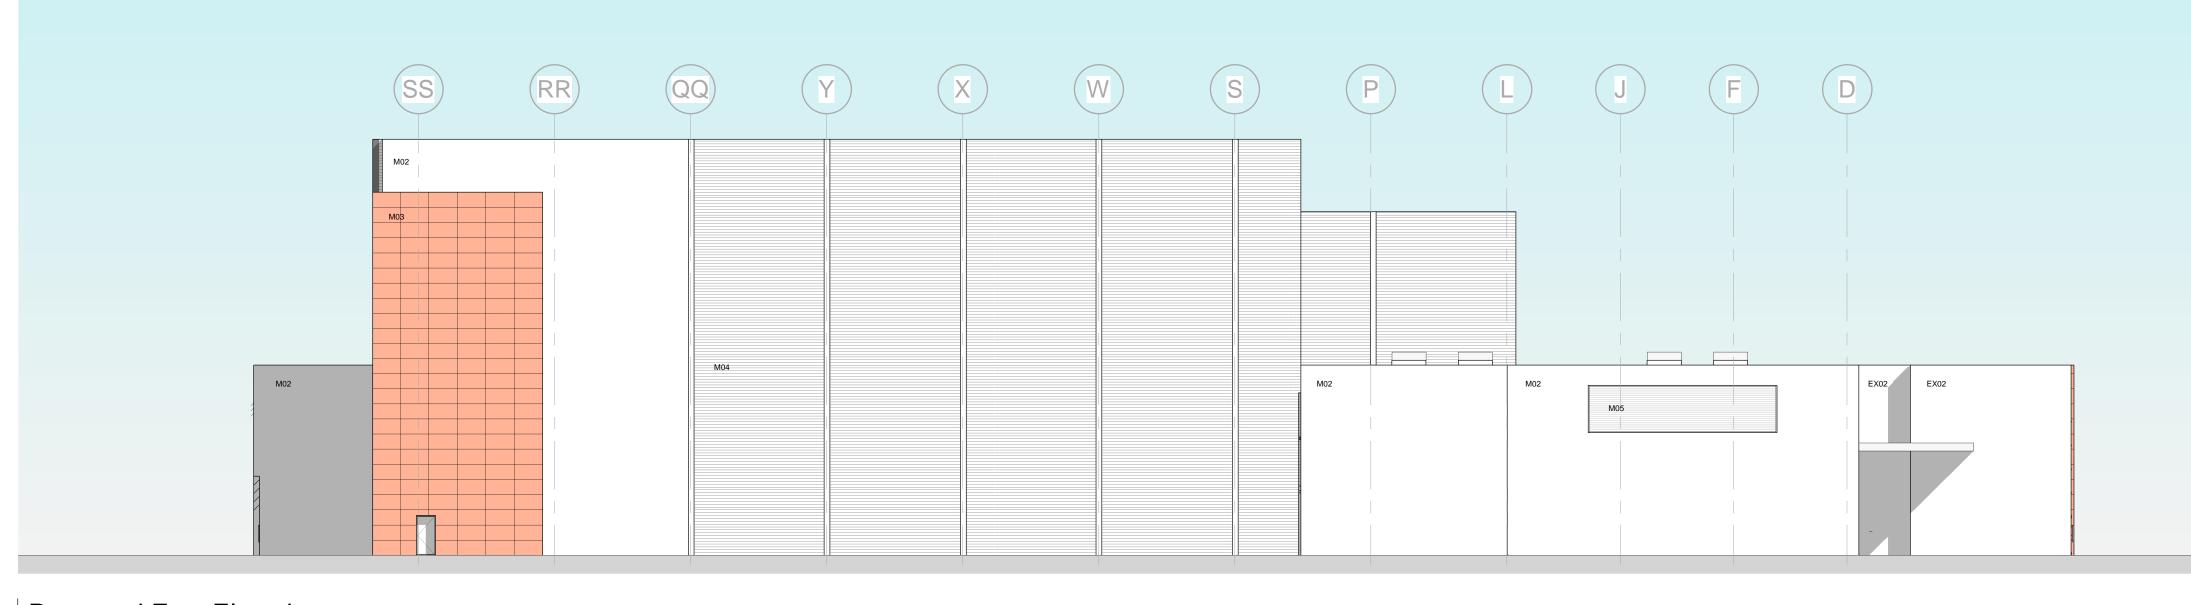

#### Proposed South Elevation SCALE: 1 : 200

## PROPOSED MATERIALS LEGEND

| M01 - | Grey Powder Coated Aluminium Curtain |  |  |
|-------|--------------------------------------|--|--|
|       | Walling System                       |  |  |

| M02 - | White Sto Therm Insulated Render |
|-------|----------------------------------|
|       |                                  |

- M03 Terracotta Tiled Panels to match existing M04 - Silver Grey Profiled metal cladding to match
- existing M05 - Silver Grey PPC Aluminium Louvres fix to

ducting

Issue/Revision

| P5   | 06/07/22 | PLANNING ISSUE.                                                                                                                           | DVS        |
|------|----------|-------------------------------------------------------------------------------------------------------------------------------------------|------------|
| P4   | 29/06/22 | PLANNING ISSUE.                                                                                                                           | DVS        |
| P3   | 16/16/22 | Louvers added to south facade to provide solar shading.                                                                                   | DVS        |
| P2   | 31/05/22 | Canopy updated. Traditional build and<br>clad rack options added to model.<br>Compartmentation of cleaner store and<br>waste store added. | DVS        |
| P1   | 30/05/22 | Minor updates to layouts. Structural coloumns added.                                                                                      | DVS        |
| P0   | 27/05/22 | First Issue                                                                                                                               | DVS        |
| Rev. | Date     | Description                                                                                                                               | Drn/ChkApr |
| Key  | Plan     |                                                                                                                                           |            |