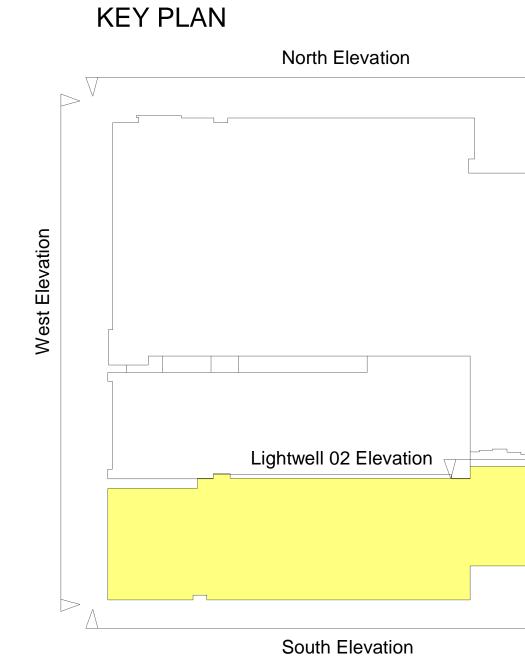

- M03 Terracotta Tiled Panels to match existing M04 - Silver Grey Profiled metal cladding to match
- existing M05 - Silver Grey PPC Aluminium Louvres fix to

ducting

Issue/Revision

| P5   | 06/07/22 | PLANNING ISSUE.                                                                                                                           | DVS        |
|------|----------|-------------------------------------------------------------------------------------------------------------------------------------------|------------|
| P4   | 29/06/22 | PLANNING ISSUE.                                                                                                                           | DVS        |
| P3   | 16/16/22 | Louvers added to south facade to provide solar shading.                                                                                   | DVS        |
| P2   | 31/05/22 | Canopy updated. Traditional build and<br>clad rack options added to model.<br>Compartmentation of cleaner store and<br>waste store added. | DVS        |
| P1   | 30/05/22 | Minor updates to layouts. Structural coloumns added.                                                                                      | DVS        |
| P0   | 27/05/22 | First Issue                                                                                                                               | DVS        |
| Rev. | Date     | Description                                                                                                                               | Drn/ChkApr |
| Key  | Plan     |                                                                                                                                           |            |