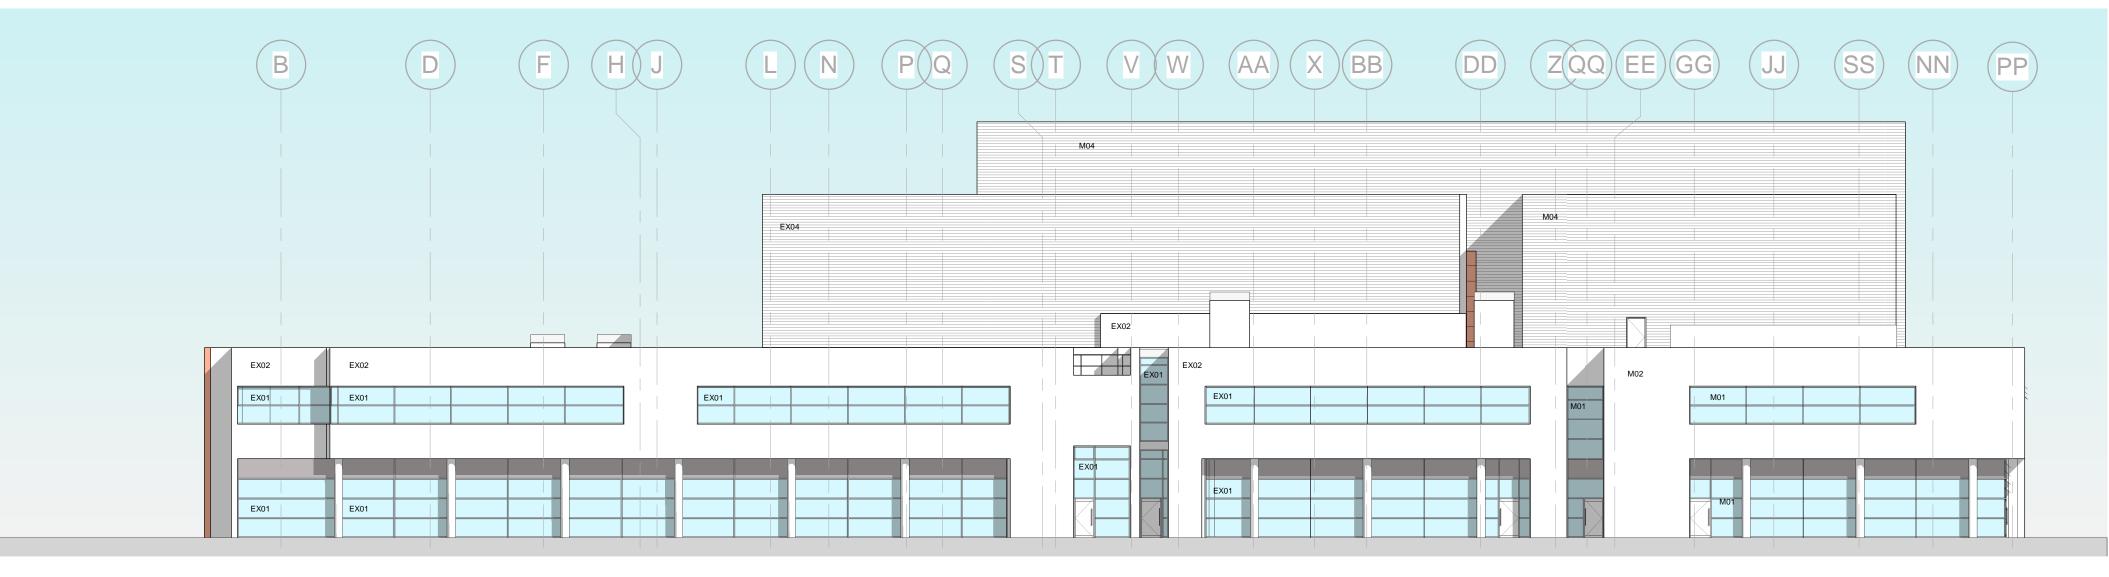

## Proposed West Elevation SCALE: 1 : 200

## PROPOSED MATERIALS LEGEND

| M01 - | Grey Powder Coated Aluminium Curtain |  |  |
|-------|--------------------------------------|--|--|
|       | Walling System                       |  |  |

| M02 - | White Sto Therm Insulated Render |
|-------|----------------------------------|
|       |                                  |

- M03 Terracotta Tiled Panels to match existing M04 - Silver Grey Profiled metal cladding to match
- existing M05 - Silver Grey PPC Aluminium Louvres fix to

ducting

Issue/Revision

| P5   | 06/07/22 | PLANNING ISSUE.                                                                                                                           | DVS        |
|------|----------|-------------------------------------------------------------------------------------------------------------------------------------------|------------|
| P4   | 29/06/22 | PLANNING ISSUE.                                                                                                                           | DVS        |
| P3   | 16/16/22 | Louvers added to south facade to provide solar shading.                                                                                   | DVS        |
| P2   | 31/05/22 | Canopy updated. Traditional build and<br>clad rack options added to model.<br>Compartmentation of cleaner store and<br>waste store added. | DVS        |
| P1   | 30/05/22 | Minor updates to layouts. Structural coloumns added.                                                                                      | DVS        |
| P0   | 27/05/22 | First Issue                                                                                                                               | DVS        |
| Rev. | Date     | Description                                                                                                                               | Drn/ChkApr |
| Key  | Plan     |                                                                                                                                           |            |