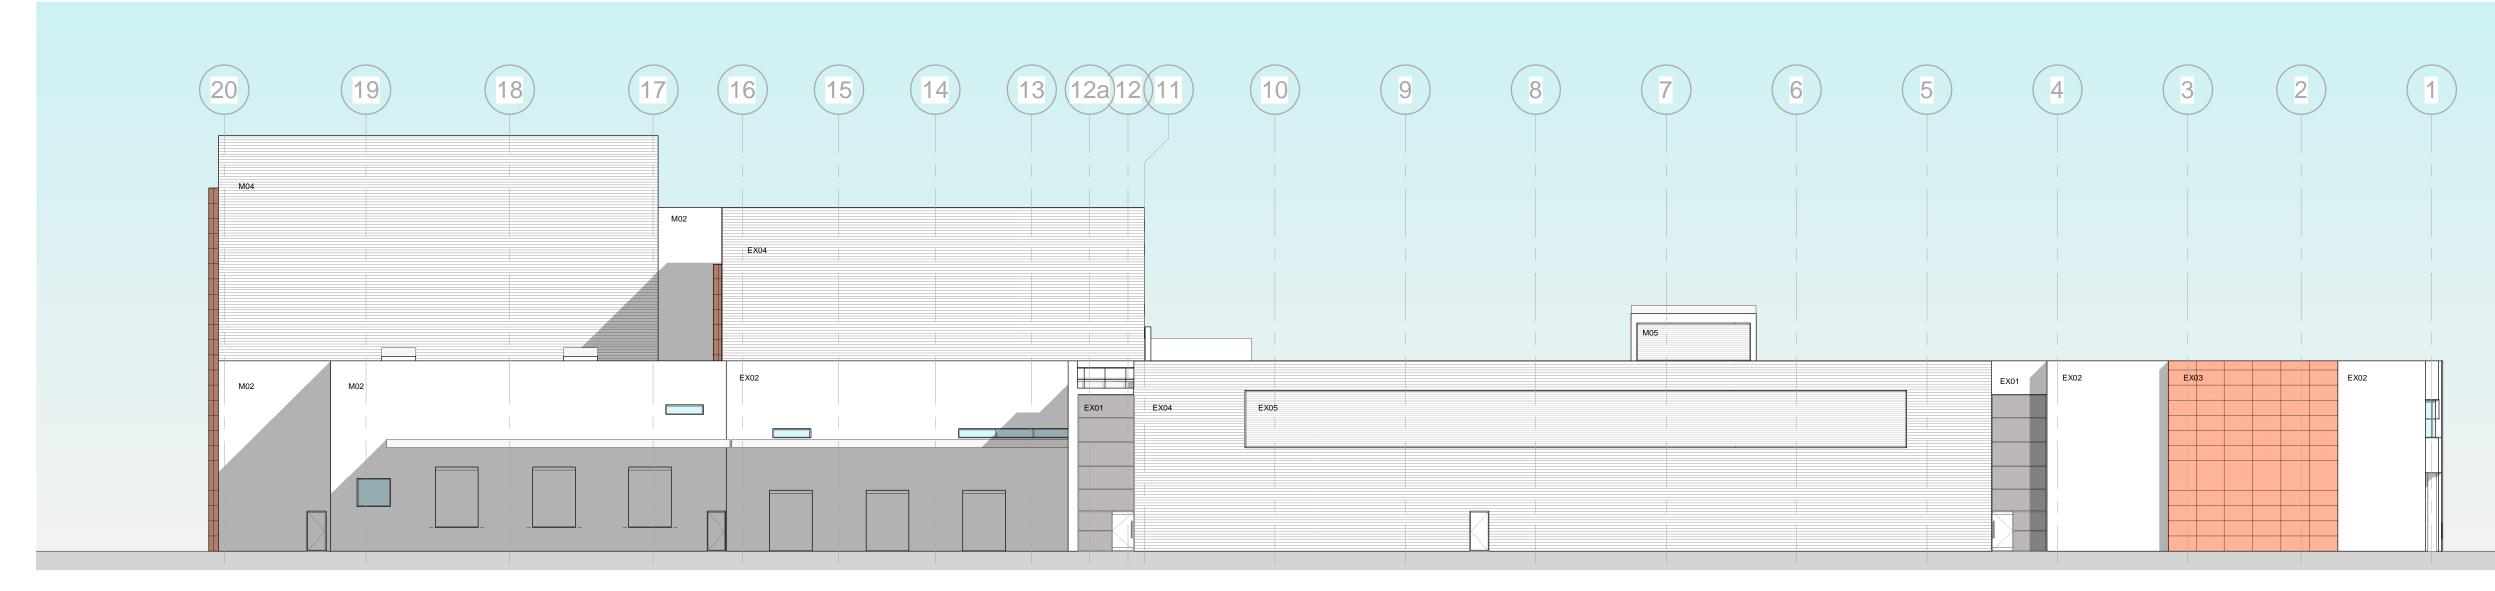

#### Proposed North Elevation SCALE: 1 : 200

## PROPOSED MATERIALS LEGEND

| M01 - | Grey Powder Coated Aluminium Curtain |  |  |
|-------|--------------------------------------|--|--|
|       | Walling System                       |  |  |

| M02 - | White Sto Therm Insulated Render |
|-------|----------------------------------|
|       |                                  |

- M03 Terracotta Tiled Panels to match existing M04 - Silver Grey Profiled metal cladding to match
- existing M05 - Silver Grey PPC Aluminium Louvres fix to

ducting

Issue/Revision

| P5   | 06/07/22 | PLANNING ISSUE.                                                                                                                           | DVS        |
|------|----------|-------------------------------------------------------------------------------------------------------------------------------------------|------------|
| P4   | 29/06/22 | PLANNING ISSUE.                                                                                                                           | DVS        |
| P3   | 16/16/22 | Louvers added to south facade to provide solar shading.                                                                                   | DVS        |
| P2   | 31/05/22 | Canopy updated. Traditional build and<br>clad rack options added to model.<br>Compartmentation of cleaner store and<br>waste store added. | DVS        |
| P1   | 30/05/22 | Minor updates to layouts. Structural coloumns added.                                                                                      | DVS        |
| P0   | 27/05/22 | First Issue                                                                                                                               | DVS        |
| Rev. | Date     | Description                                                                                                                               | Drn/ChkApr |
| Key  | Plan     |                                                                                                                                           |            |