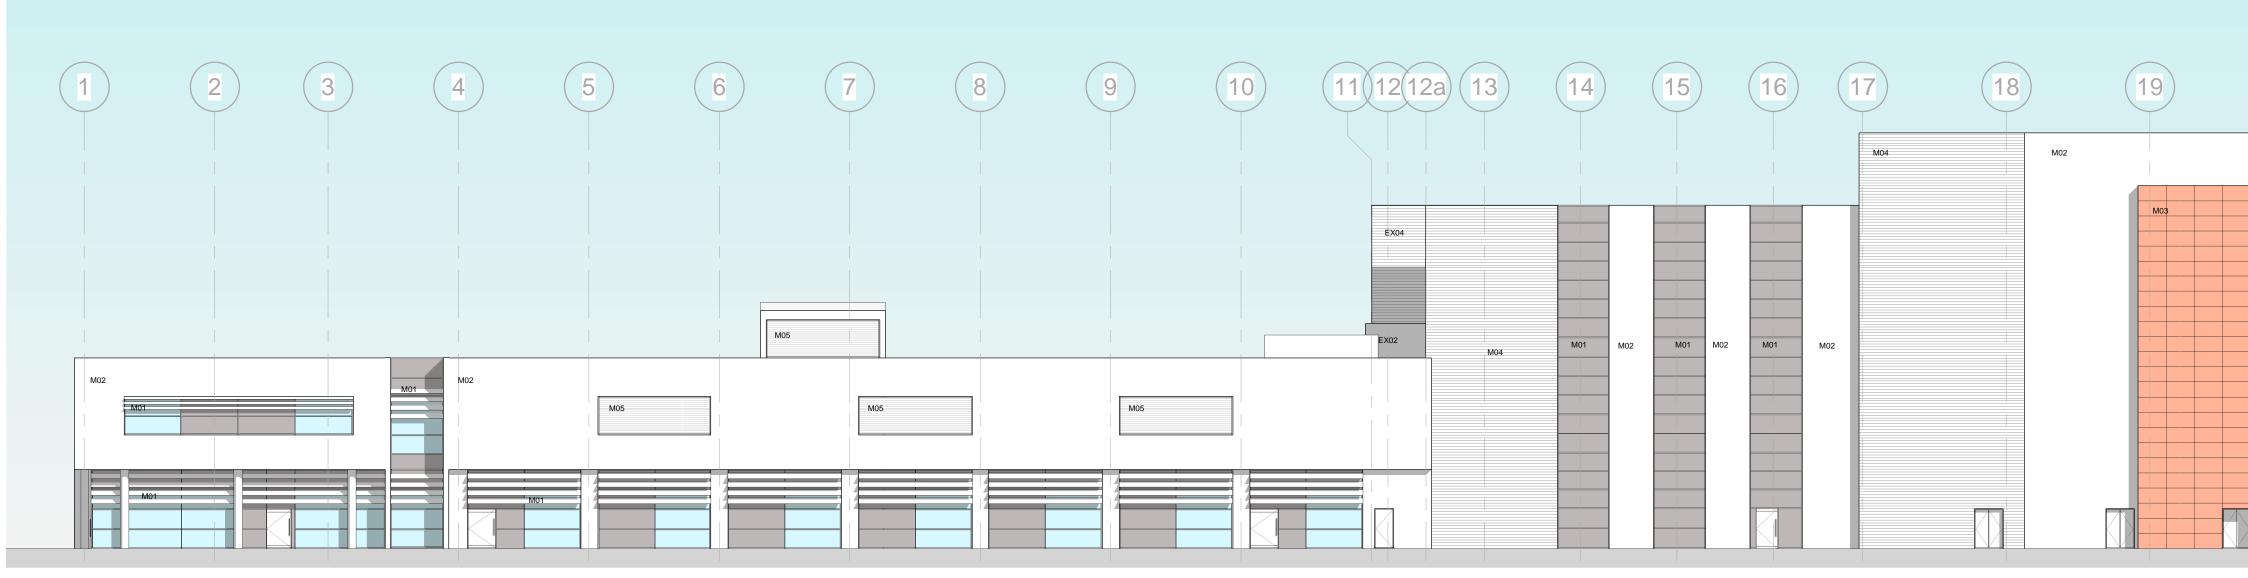

#### Proposed East Elevation SCALE: 1 : 200

## PROPOSED MATERIALS LEGEND

| M01 - | Grey Powder Coated Aluminium Curtain |  |  |
|-------|--------------------------------------|--|--|
|       | Walling System                       |  |  |

| M02 - | White Sto Therm Insulated Render |
|-------|----------------------------------|
|       |                                  |

- M03 Terracotta Tiled Panels to match existing M04 - Silver Grey Profiled metal cladding to match
- existing M05 - Silver Grey PPC Aluminium Louvres fix to

ducting

Issue/Revision

| P5   | 06/07/22 | PLANNING ISSUE.                                                                                                                           | DVS        |
|------|----------|-------------------------------------------------------------------------------------------------------------------------------------------|------------|
| P4   | 29/06/22 | PLANNING ISSUE.                                                                                                                           | DVS        |
| P3   | 16/16/22 | Louvers added to south facade to provide solar shading.                                                                                   | DVS        |
| P2   | 31/05/22 | Canopy updated. Traditional build and<br>clad rack options added to model.<br>Compartmentation of cleaner store and<br>waste store added. | DVS        |
| P1   | 30/05/22 | Minor updates to layouts. Structural coloumns added.                                                                                      | DVS        |
| P0   | 27/05/22 | First Issue                                                                                                                               | DVS        |
| Rev. | Date     | Description                                                                                                                               | Drn/ChkApr |
| Key  | Plan     |                                                                                                                                           |            |