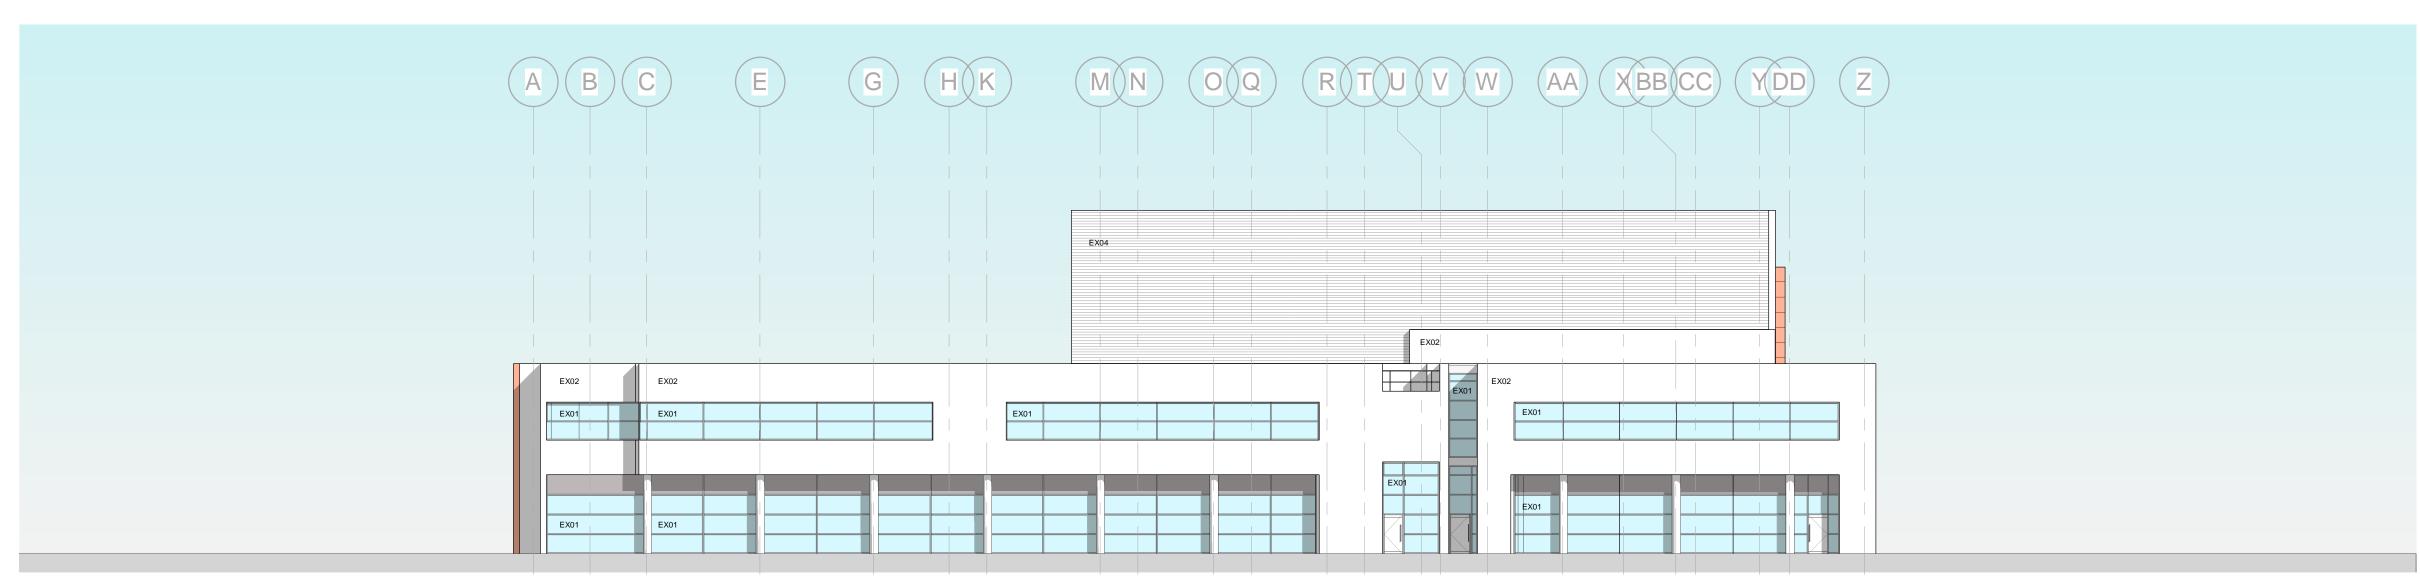

**Existing North Elevation** SCALE: 1 : 200

Existing East Elevation

SCALE: 1:200

**Existing South Elevation** 

SCALE: 1:200

Existing West Elevation

SCALE: 1 : 200

**AECOM** 

WORK AND PRIOR TO FABRICATION OF

MATERIALS.

**EXISTING MATERIALS LEGEND** 

**EX01 -** Grey Powder Coated Aluminium Curtain Walling System

EX02 - White Sto Therm Insulated Render

EX03 - Terracotta Tiled Panels

**EX04 -** Silver Grey Profiled Metal Cladding

**EX05 -** Silver Grey Aluminium Louvre System

Issue/Revision

P5 06/07/22 PLANNING ISSUE. P4 29/06/22 PLANNING ISSUE. P3 16/16/22 Louvers added. P2 31/05/22 Canopy updated. Traditional build and clad rack options added to model.
Compartmentation of cleaner store and waste store added. P1 30/05/22 Minor updates to layouts. Structural coloumns added. P0 27/05/22 First Issue
Rev. Date Description