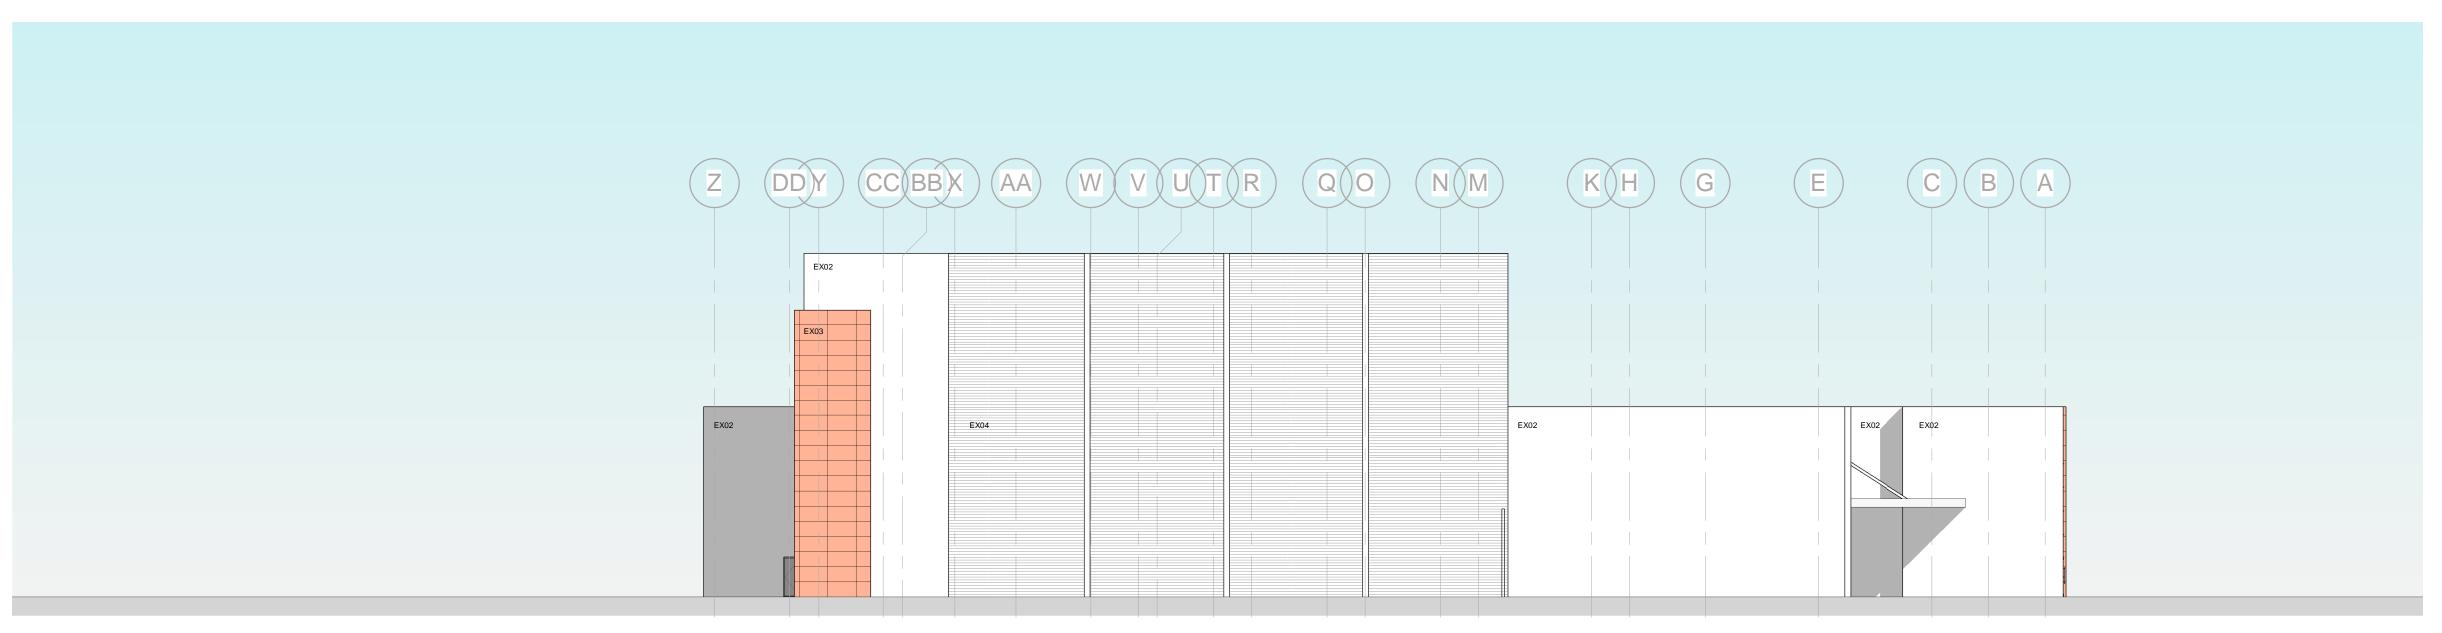

**Existing North Elevation** SCALE: 1 : 200

Existing East Elevation

SCALE: 1:200

**Existing South Elevation** 

SCALE: 1:200

Existing West Elevation

SCALE: 1 : 200

**AECOM** 

WORK AND PRIOR TO FABRICATION OF

MATERIALS.

**EXISTING MATERIALS LEGEND** 

**EX01 -** Grey Powder Coated Aluminium Curtain Walling System

EX02 - White Sto Therm Insulated Render

EX03 - Terracotta Tiled Panels

**EX04 -** Silver Grey Profiled Metal Cladding

**EX05 -** Silver Grey Aluminium Louvre System

Issue/Revision

P5 06/07/22 PLANNING ISSUE. P4 29/06/22 PLANNING ISSUE. P3 16/16/22 Louvers added. P2 31/05/22 Canopy updated. Traditional build and clad rack options added to model.
Compartmentation of cleaner store and waste store added. P1 30/05/22 Minor updates to layouts. Structural coloumns added. P0 27/05/22 First Issue
Rev. Date Description