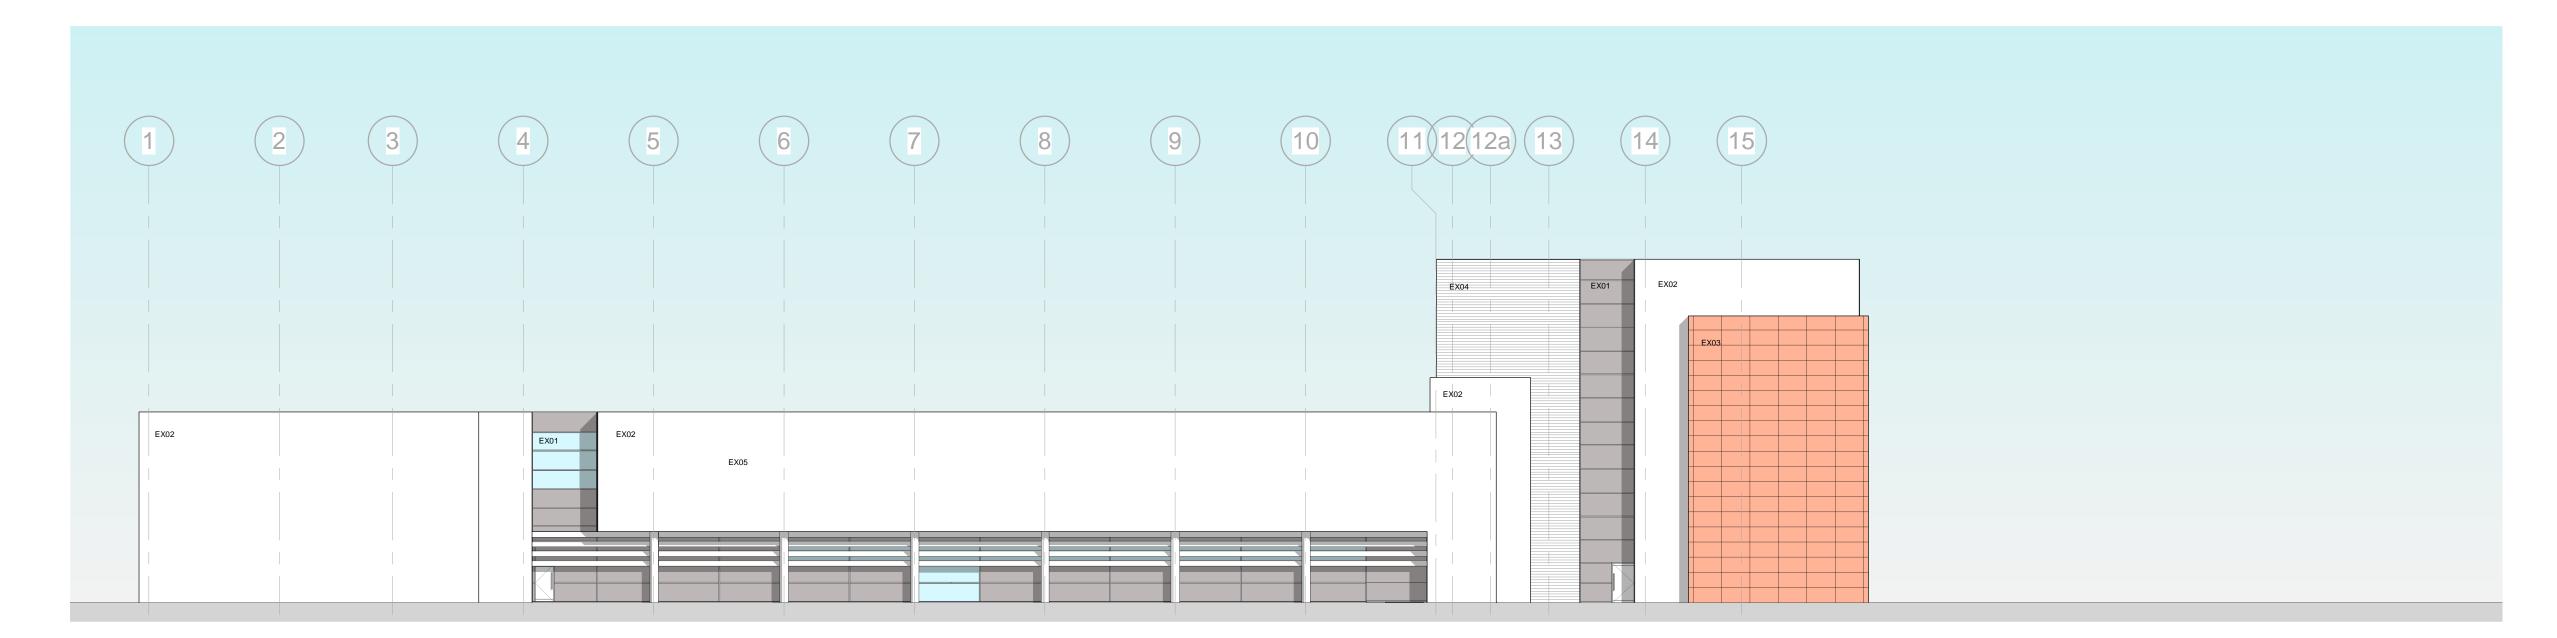

**Existing North Elevation** SCALE: 1 : 200

Existing East Elevation

SCALE: 1:200

**Existing South Elevation** 

SCALE: 1:200

Existing West Elevation

SCALE: 1 : 200

**AECOM** 

WORK AND PRIOR TO FABRICATION OF

MATERIALS.

**EXISTING MATERIALS LEGEND** 

**EX01 -** Grey Powder Coated Aluminium Curtain Walling System

EX02 - White Sto Therm Insulated Render

EX03 - Terracotta Tiled Panels

**EX04 -** Silver Grey Profiled Metal Cladding

**EX05 -** Silver Grey Aluminium Louvre System

Issue/Revision

P5 06/07/22 PLANNING ISSUE. P4 29/06/22 PLANNING ISSUE. P3 16/16/22 Louvers added. P2 31/05/22 Canopy updated. Traditional build and clad rack options added to model.
Compartmentation of cleaner store and waste store added. P1 30/05/22 Minor updates to layouts. Structural coloumns added. P0 27/05/22 First Issue
Rev. Date Description