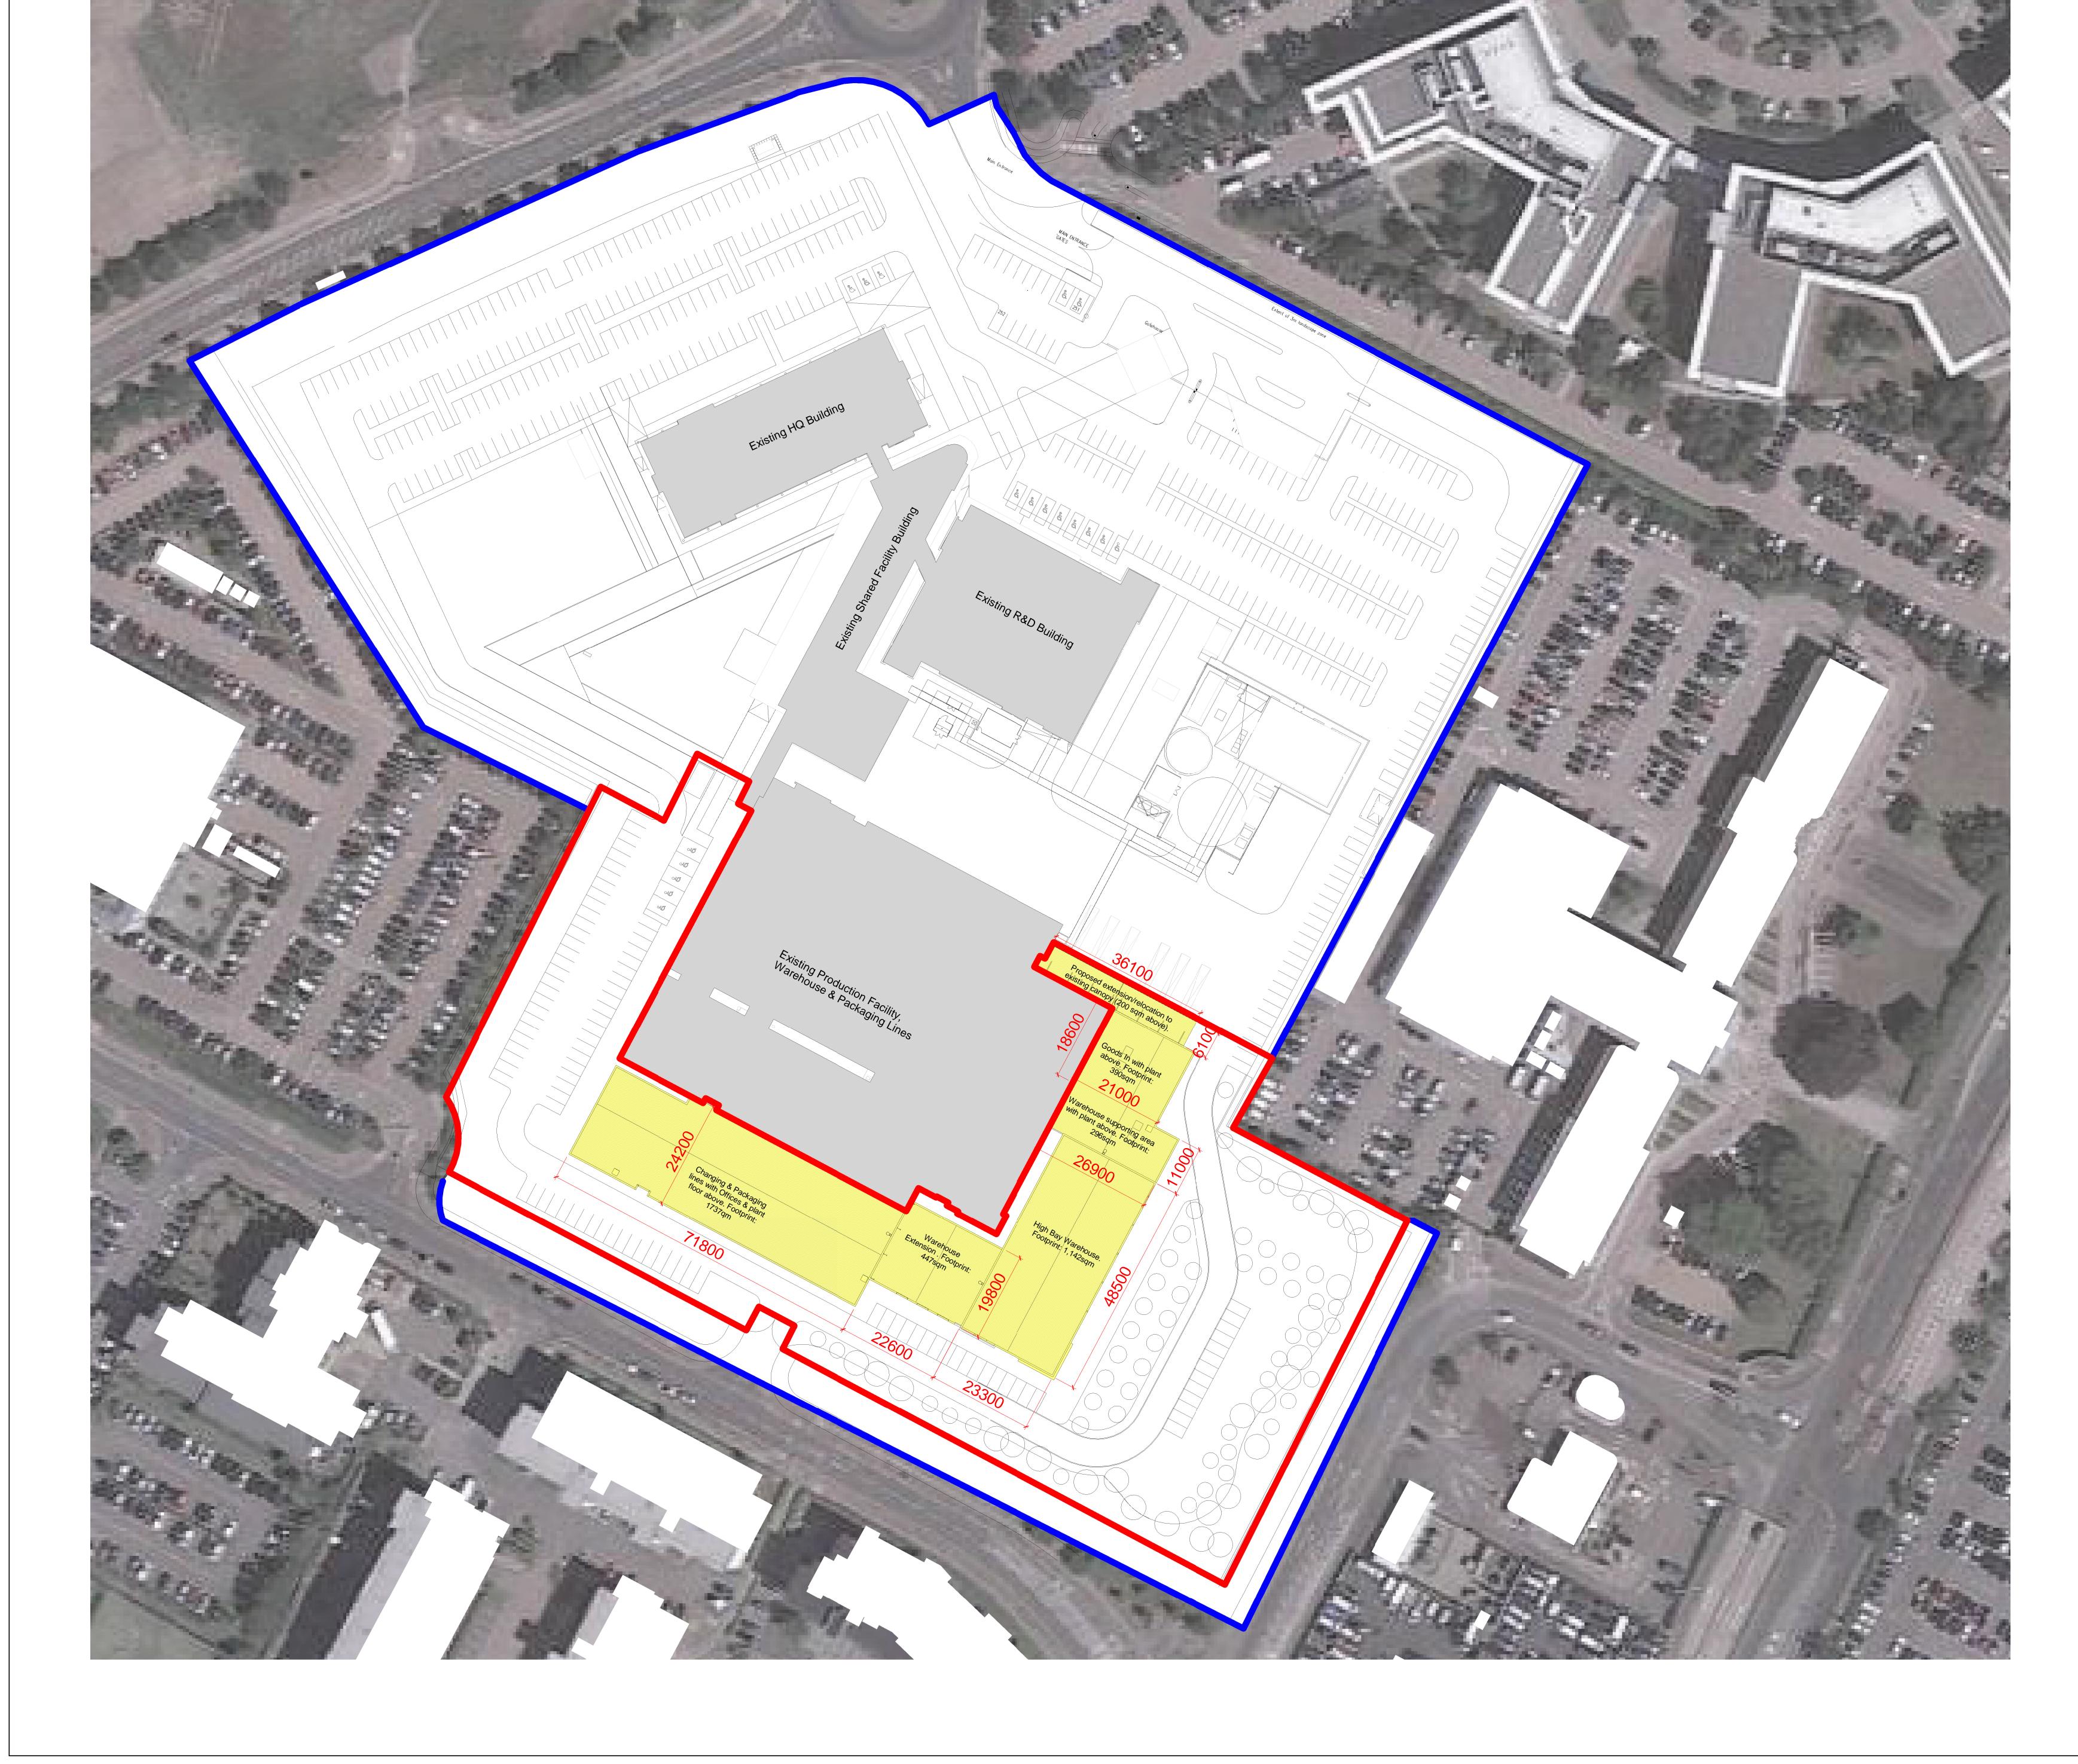

Land Ownership Boundary

Issue/Revision

 
 P6
 23/08/22
 Red line boundry clarified.

 P5
 01/08/22
 PLANNING ISSUE.

 P4
 06/07/22
 PLANNING ISSUE.

 P3
 29/06/22
 PLANNING ISSUE.
 P2 31/05/22 Canopy updated. Traditional build and clad rack options added to model.
Compartmentation of cleaner store and waste store added. P1 30/05/22 Minor updates to layouts. Structural coloumns added.

S2 - Suitable For Information

**Project Number** 60624540 **Sheet Title** 

Proposed Site Plan

**Suitability Status** 

**Sheet Number** 

SCALE: 1:1250

ESL-ACM-XX-ZZ-DR-A-00311 Scale: As indicated@A0 Rev: P6