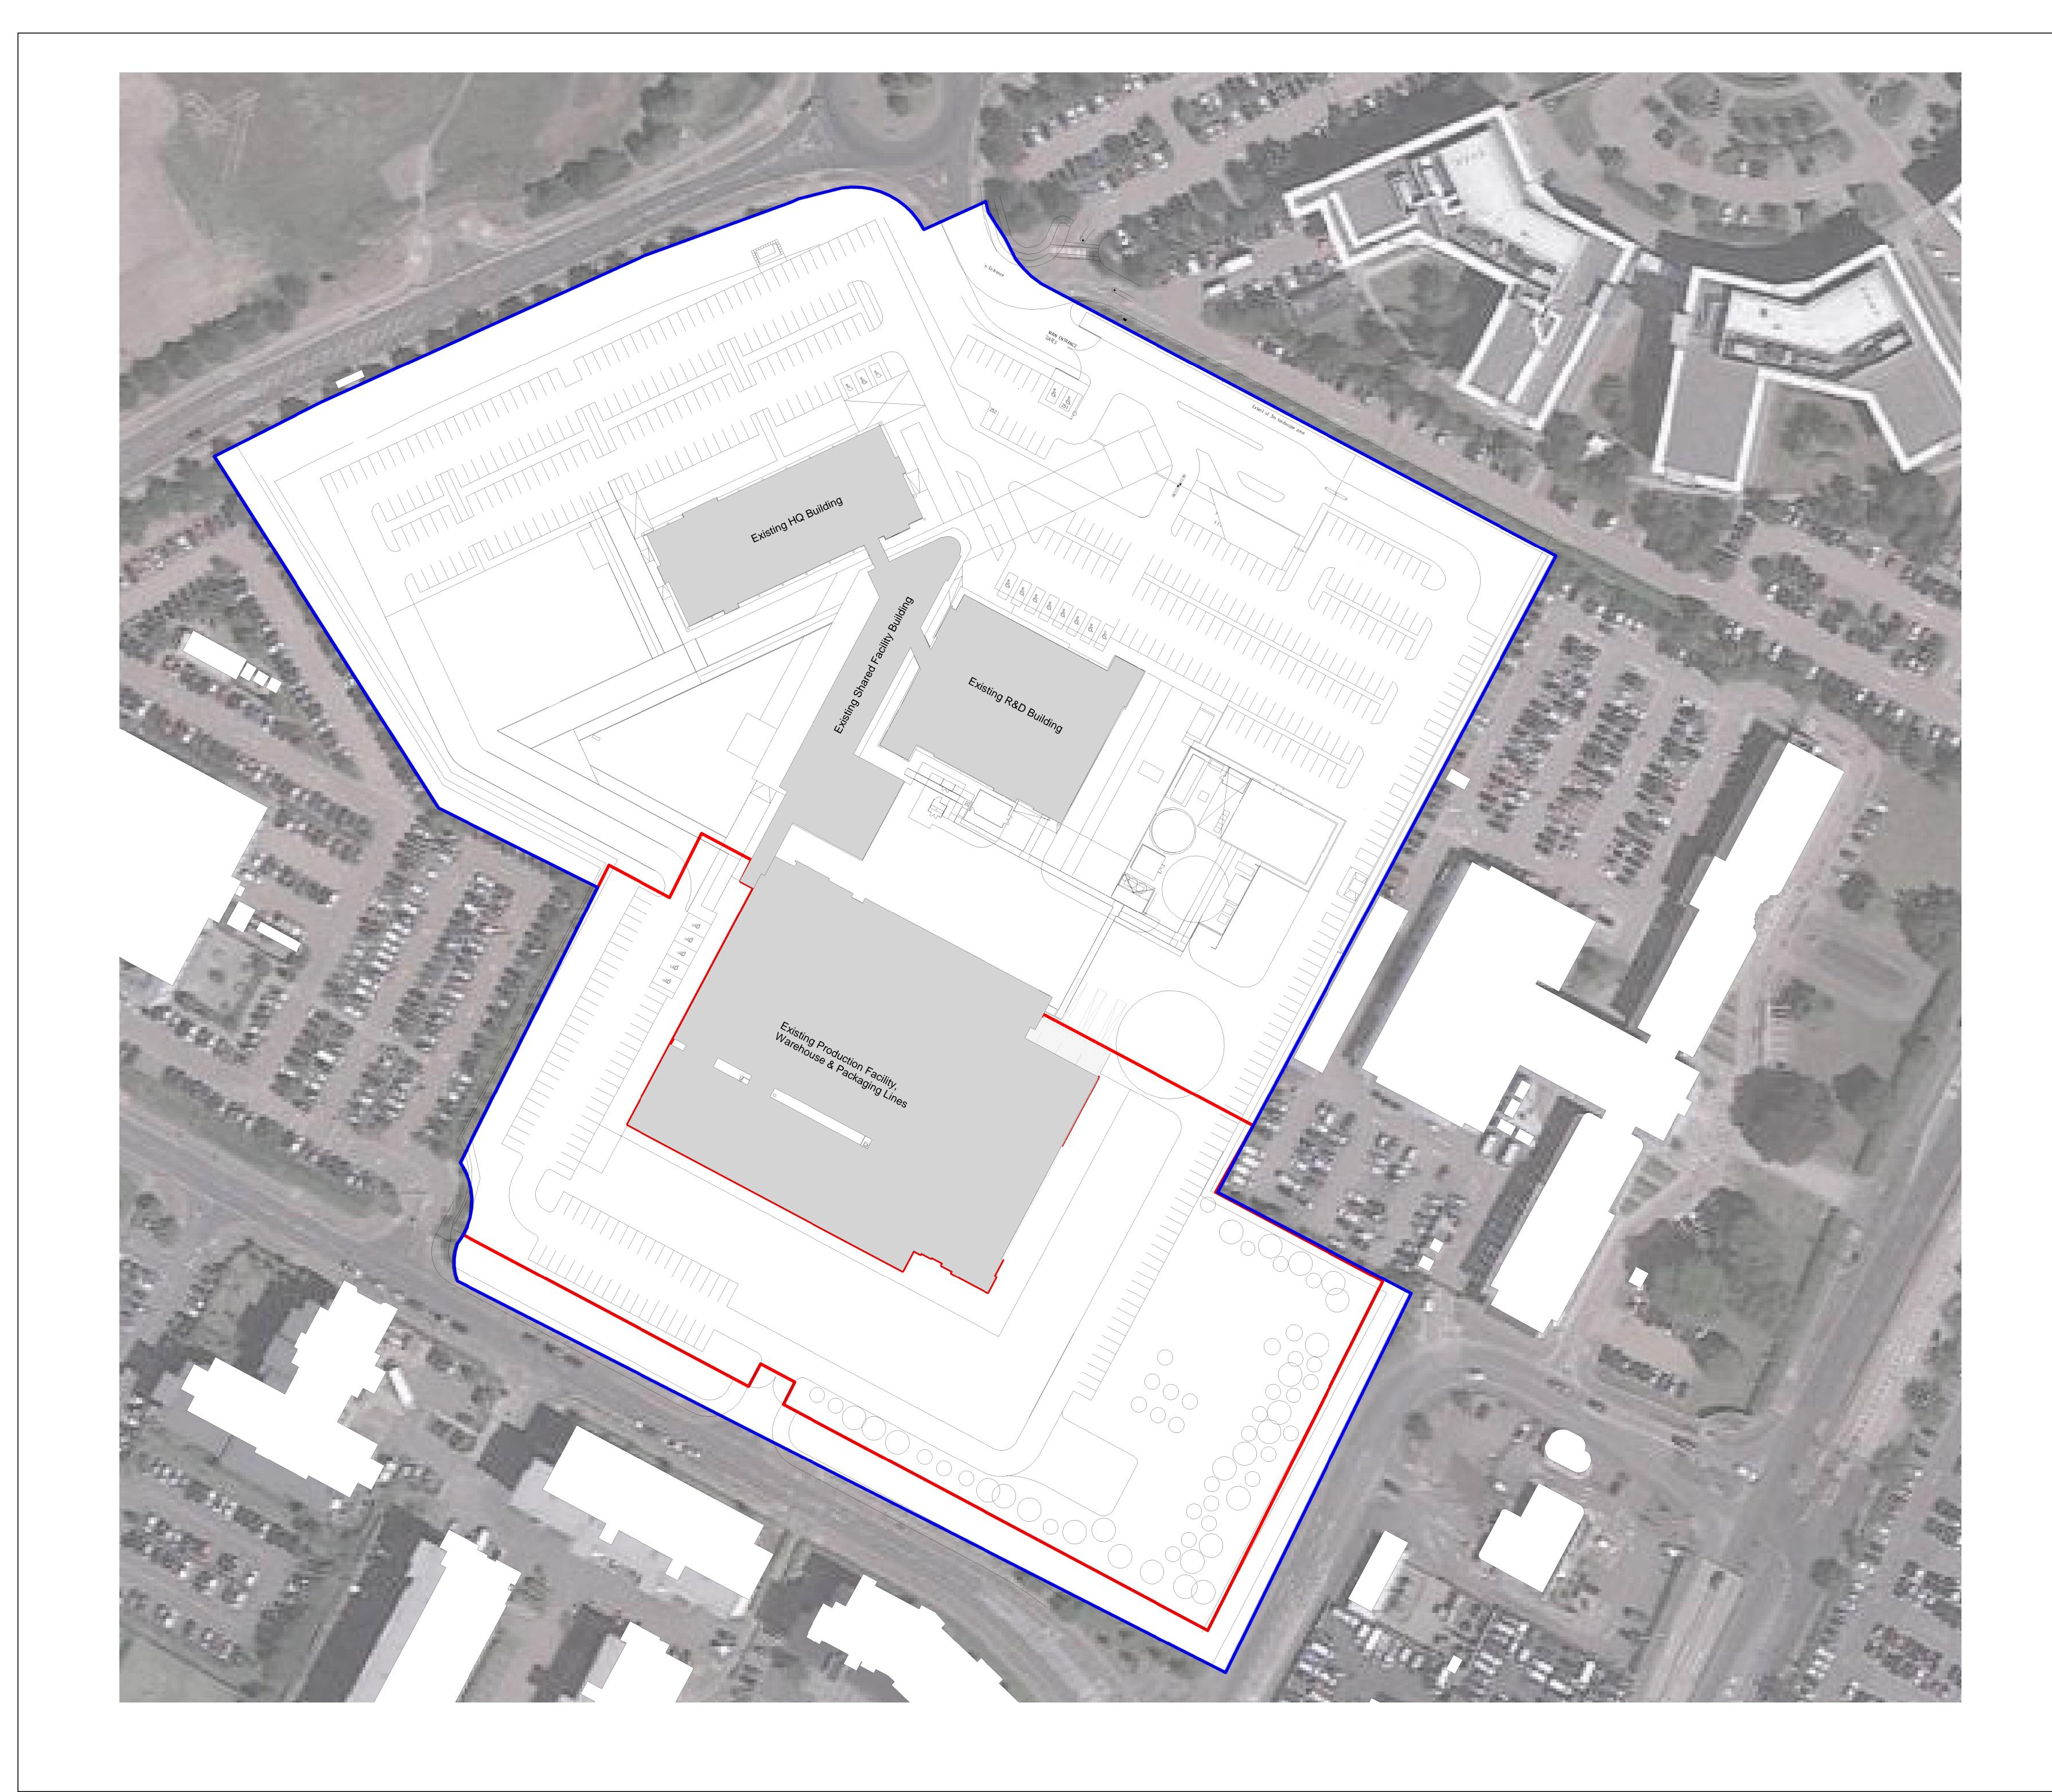

KEY

Land Ownership Boundary

Application Site Boundary

Issue/Revision

 
 P4
 06/07/22
 PLANNING ISSUE.
 D

 P3
 29/06/22
 PLANNING ISSUE.
 D

 P2
 31/05/22
 Canopy updated. Traditional build and clad rack options added to model. Compartmentation of cleaner store and waste store added.
 D
P1 30/05/22 Minor updates to layouts. Structural coloumns added. P0 27/05/22 First Issue Rev. Date Description rn/ChkApr Key Plan

Suitability Status S2 - Suitable For Information Project Number 60624540 Sheet Title Existing Site Plan

31250 62500 SCALE: 1:1250

Sheet Number ESL-ACM-XX-ZZ-DR-A-00011

-----

Scale: As indicated@A0 Rev: P4