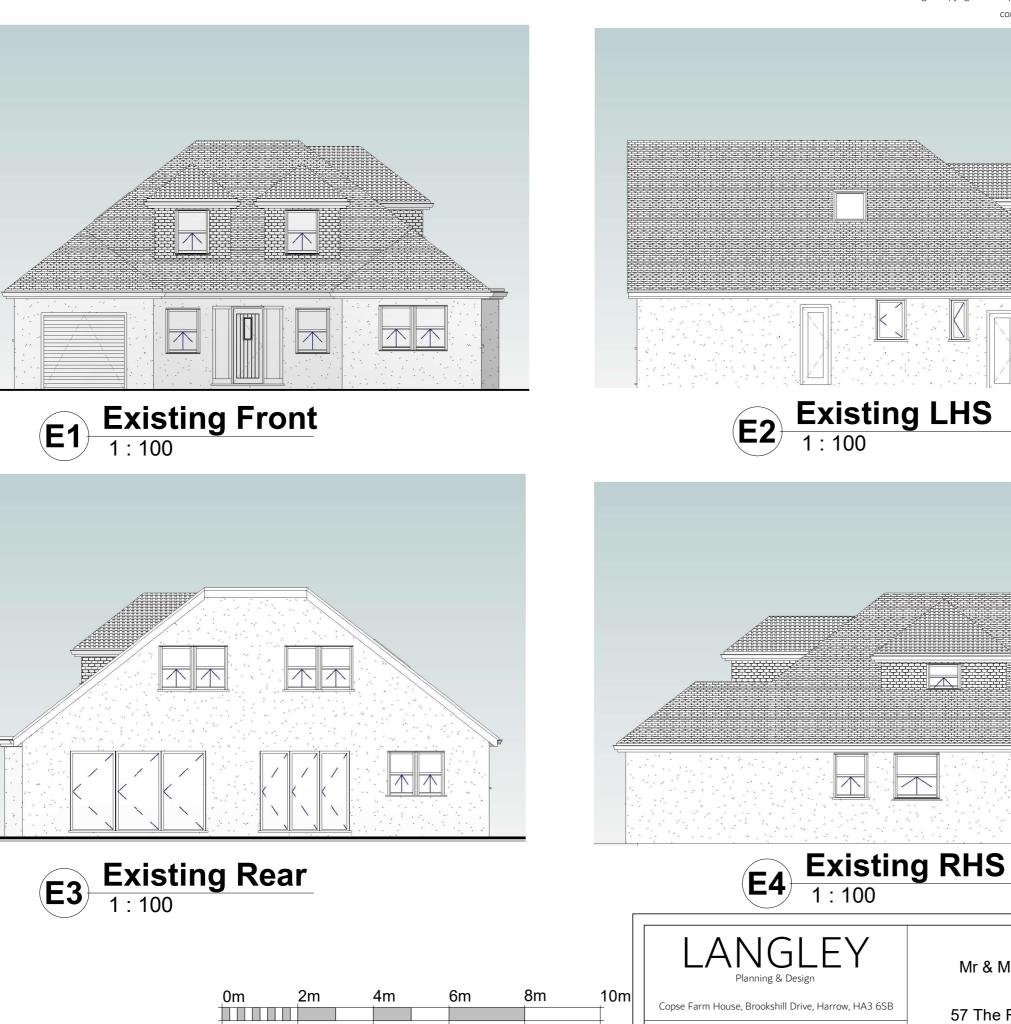

VISUAL SCALE 1:100 @ A3

Mr & Mrs

57 The Rid

www.LangleyPlanning.co.uk info@LangleyPlanning.co.uk

Northaw, Cuffle

This drawing is copyright & the property of Langley Planning & Design. This drawing must not be copied or used out of context of the planning application it is intended for. This drawing is not for construction.

|                        | 1                   |         |       |              |
|------------------------|---------------------|---------|-------|--------------|
|                        | Existing Elevations |         |       |              |
| s Wagg                 |                     |         |       |              |
| 00                     | Project number      | 5634586 |       |              |
| dgeway,<br>ley EN6 4BD | Date                | 06/2020 | F     | 101          |
|                        | Drawn by            | DKH     |       |              |
|                        | Checked by          | CLT     | Scale | 1 : 100 @ A3 |
|                        |                     |         |       |              |