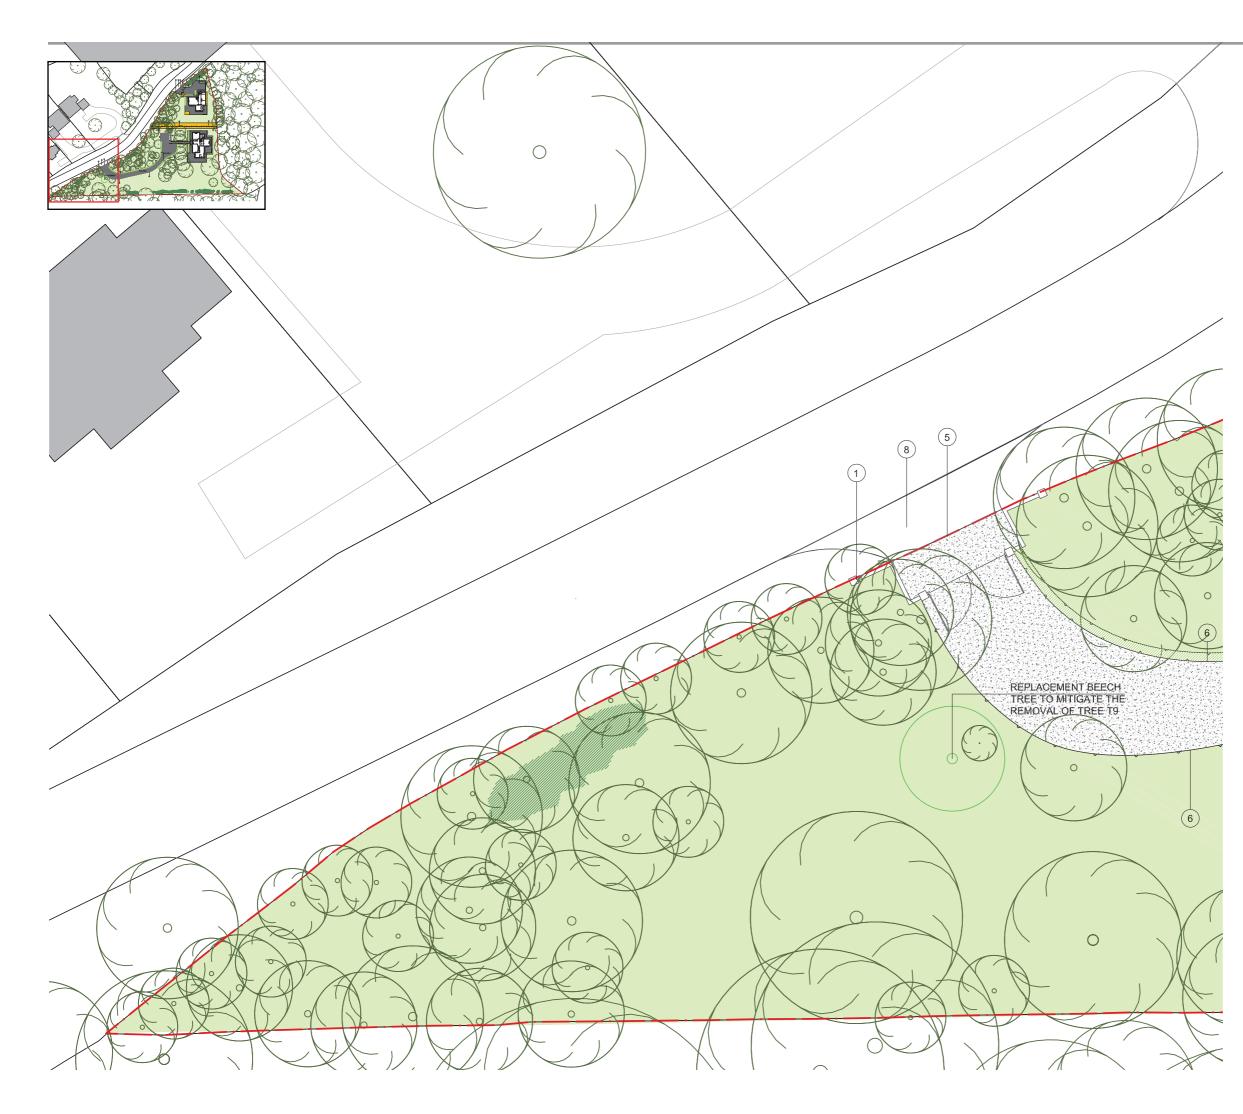

NOTES

See drawing No. SE\_L007 for proposed plant species Stone Paving to be limestone, frost resistant, buff coloured and of varying sizes (typically30mm deep, 500mm wide and 600-1000m long).

landscape architecture environmental planning