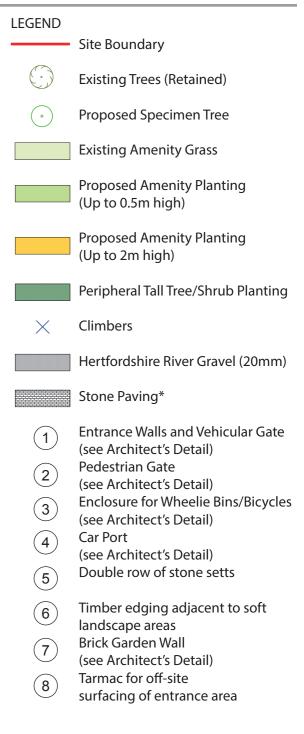

NOTES

See drawing No. SE\_L007 for proposed plant species Stone Paving to be limestone, frost resistant, buff coloured and of varying sizes (typically30mm deep, 500mm wide and 600-1000m long).

landscape architecture environmental planning