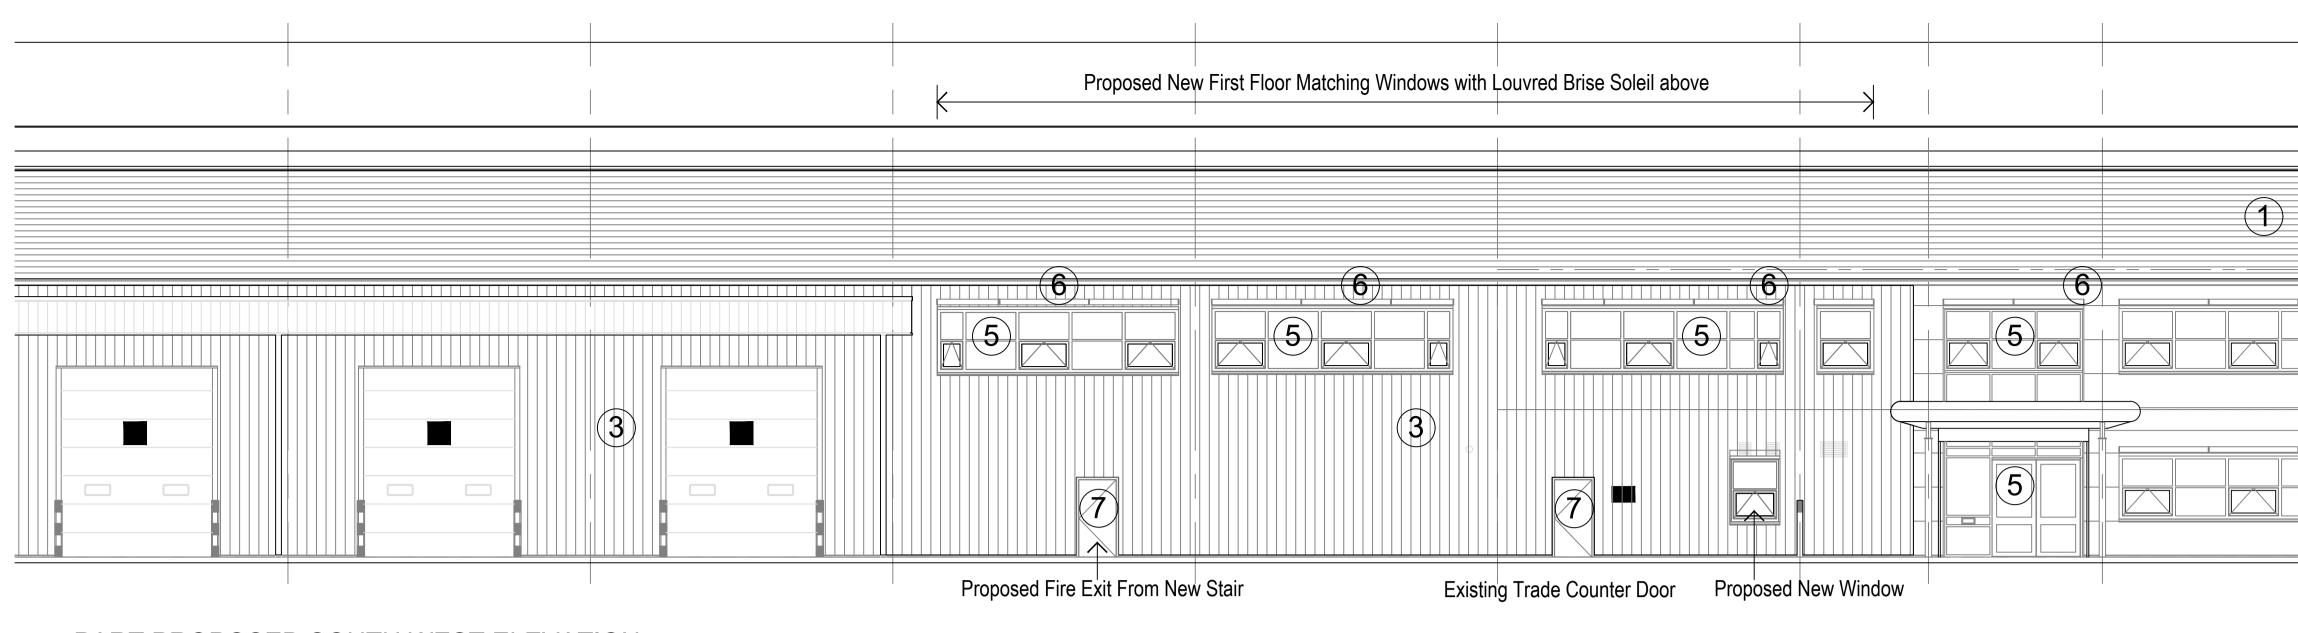

PPC Window / door frames and curtain walling with grey tinited anti-sun glazing and grey look alike spandrel panel where required, including letter plate to main entrance doors. External frame colour, Graphite Grey RAL 7024, Internal frame colour, White RAL 9010 (5)

(6)

 $\overline{(7)}$ 

**KEY SCHEDULE OF MATERIALS:** 

WALL CONSTRUCTION

EXTERNAL WALLS: High Level Cladding;

Horizontally spanning half round profile built up wall cladding system, HPS200 Ultra finish, Colour: Duck Egg Blue

Feature Band between high and low level cladding types; HPS200 Ultra finish, Colour: To match Merlin Grey, RAL 180 40 05

EXTERNAL WALLS: Low Level Cladding to Warehouse and to Canopy over loading doors; CA Twintherm Vertically laid Trapezoidal profile built up wall cladding comprising; 0.7mm thick outer sheet, with HPS200 Prisma finish, Colour: Metallic Silver RAL 9006, with White Internal lining Insulation to be non-combustible and thickness to meet U-Values

Class O rated internal lining for surface spread of flame to BS 475.

Inner leaf to be close textured paint grade blockwork up to 2.25m high.

EXTERNAL WALLS AND WINDOWS to Office Area: Horizontally spanning composite Micro-rib steel faced panel, with pre-formed mitred corners, HPS200 Prisma finish, with Ventilation grilles, Colour: Metallic Silver RAL 9006

PPC coated aluminium louvred Brise Soleil fixed through cladding above glazing frames, Colour White RAL 9003

PERSONNEL DOORS TO WAREHOUSE: Galvanised and insulated mild steel in steel frame. Colour: Merlin Grey RAL 180 40 05