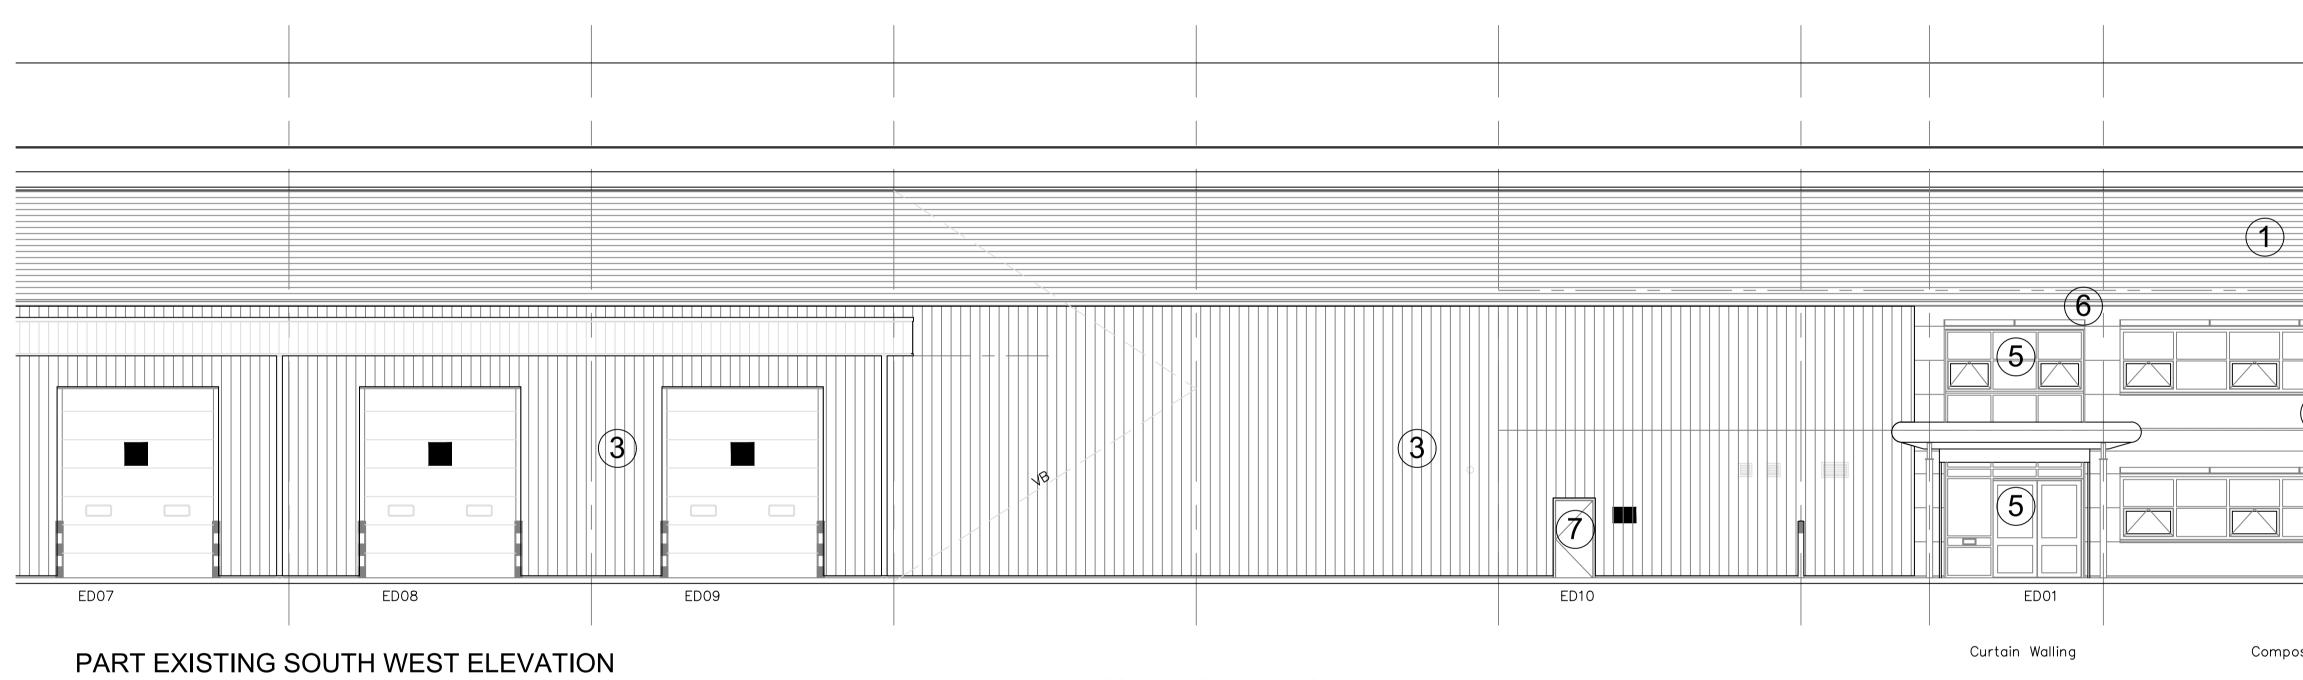

PPC Window / door frames and curtain walling with grey tinited anti-sun glazing and grey look alike spandrel panel where required, including letter plate to main entrance doors. External frame colour, Graphite Grey RAL 7024, Internal frame colour, White RAL 9010 (5)

(6)

 $\overline{(7)}$ 

**KEY SCHEDULE OF MATERIALS:** 

WALL CONSTRUCTION

EXTERNAL WALLS: High Level Cladding;

Horizontally spanning half round profile built up wall cladding system, HPS200 Ultra finish, Colour: Duck Egg Blue

Feature Band between high and low level cladding types; HPS200 Ultra finish, Colour: To match Merlin Grey, RAL 180 40 05

EXTERNAL WALLS: Low Level Cladding to Warehouse and to Canopy over loading doors; CA Twintherm Vertically laid Trapezoidal profile built up wall cladding comprising; 0.7mm thick outer sheet, with HPS200 Prisma finish, Colour: Metallic Silver RAL 9006, with White Internal lining Insulation to be non-combustible and thickness to meet U-Values

Class O rated internal lining for surface spread of flame to BS 475.

Inner leaf to be close textured paint grade blockwork up to 2.25m high.

EXTERNAL WALLS AND WINDOWS to Office Area: Horizontally spanning composite Micro-rib steel faced panel, with pre-formed mitred corners, HPS200 Prisma finish, with Ventilation grilles, Colour: Metallic Silver RAL 9006

PPC coated aluminium louvred Brise Soleil fixed through cladding above glazing frames, Colour White RAL 9003

PERSONNEL DOORS TO WAREHOUSE: Galvanised and insulated mild steel in steel frame. Colour: Merlin Grey RAL 180 40 05