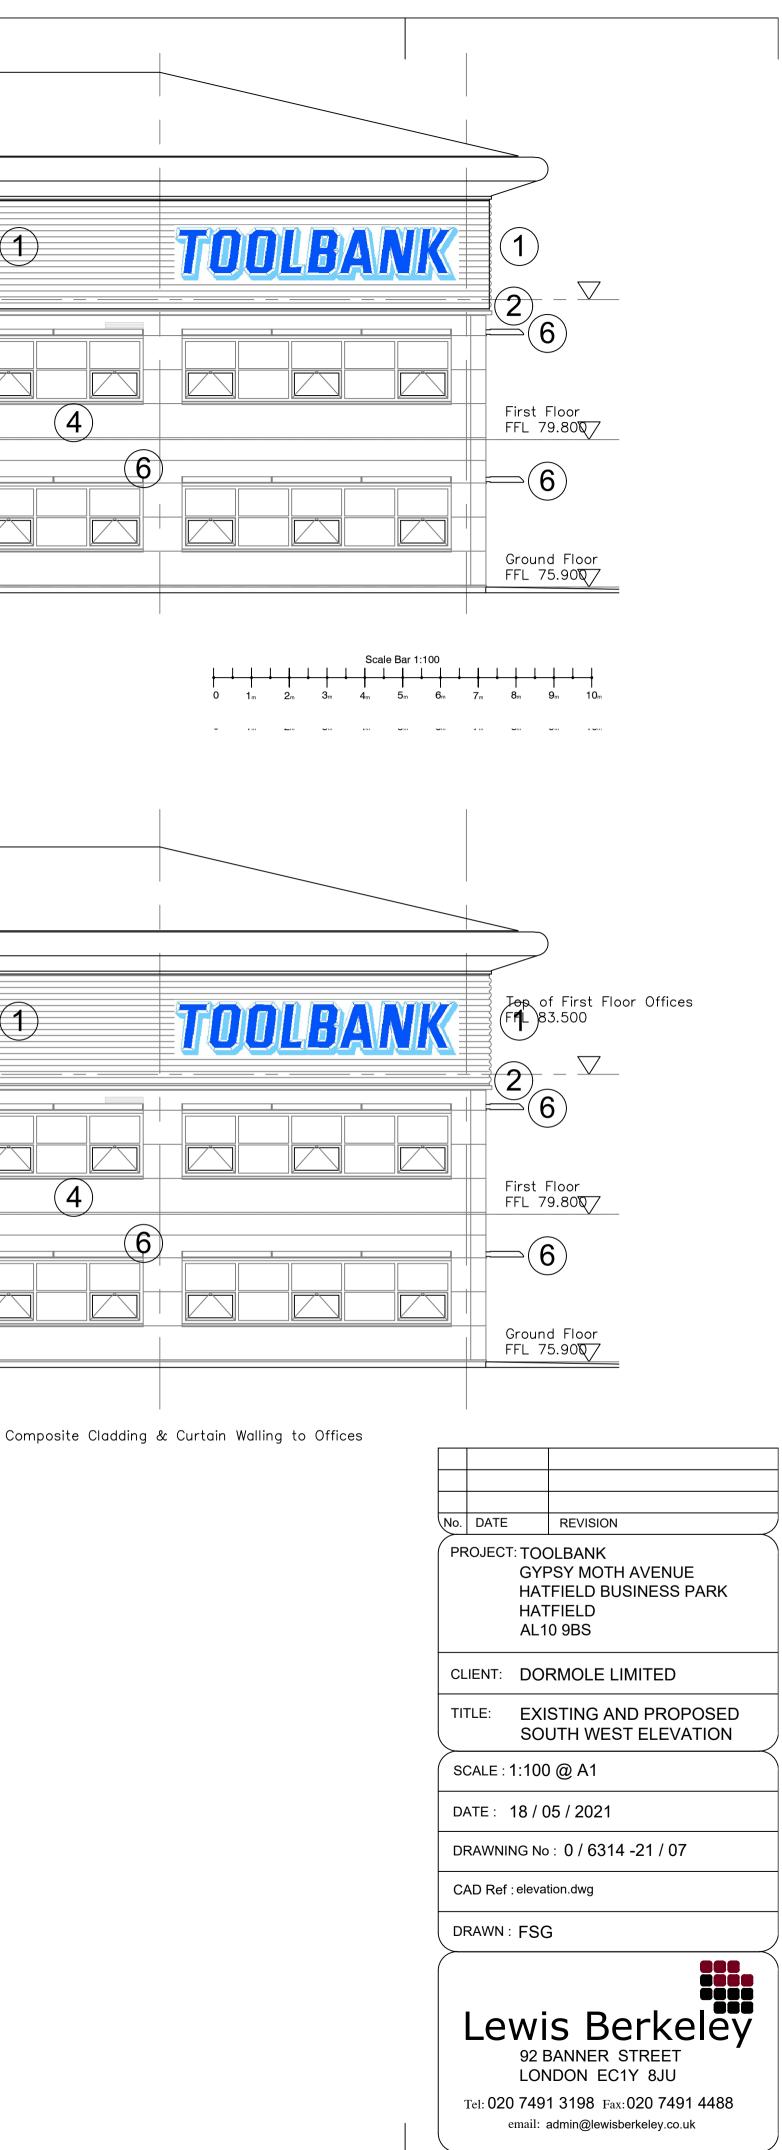

PPC Window / door frames and curtain walling with grey tinited anti-sun glazing and grey look alike spandrel panel where required, including letter plate to main entrance doors. External frame colour, Graphite Grey RAL 7024, Internal frame colour, White RAL 9010 (5)

(6)

 $\overline{(7)}$ 

**KEY SCHEDULE OF MATERIALS:** 

WALL CONSTRUCTION

EXTERNAL WALLS: High Level Cladding;

Horizontally spanning half round profile built up wall cladding system, HPS200 Ultra finish, Colour: Duck Egg Blue

Feature Band between high and low level cladding types; HPS200 Ultra finish, Colour: To match Merlin Grey, RAL 180 40 05

EXTERNAL WALLS: Low Level Cladding to Warehouse and to Canopy over loading doors; CA Twintherm Vertically laid Trapezoidal profile built up wall cladding comprising; 0.7mm thick outer sheet, with HPS200 Prisma finish, Colour: Metallic Silver RAL 9006, with White Internal lining Insulation to be non-combustible and thickness to meet U-Values

Class O rated internal lining for surface spread of flame to BS 475.

Inner leaf to be close textured paint grade blockwork up to 2.25m high.

EXTERNAL WALLS AND WINDOWS to Office Area: Horizontally spanning composite Micro-rib steel faced panel, with pre-formed mitred corners, HPS200 Prisma finish, with Ventilation grilles, Colour: Metallic Silver RAL 9006

PPC coated aluminium louvred Brise Soleil fixed through cladding above glazing frames, Colour White RAL 9003

PERSONNEL DOORS TO WAREHOUSE: Galvanised and insulated mild steel in steel frame. Colour: Merlin Grey RAL 180 40 05