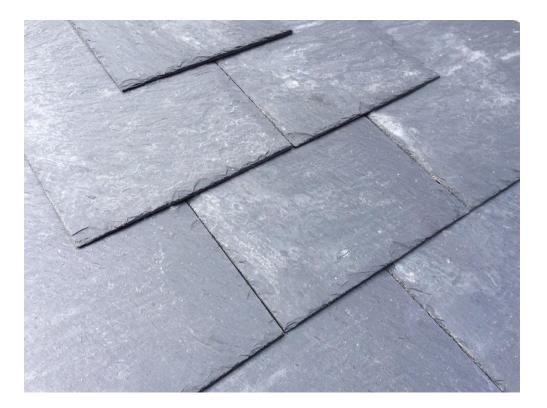

Green Sedum Roof. Manufacturer: Westwood Material: Sedum roof and gravel edging.

Roof Tile. Spanish Slate Finish. Grey

Vehicle hardstanding. Manufacturer Marshalls. Reference: Block Pavior Colour. Brindle