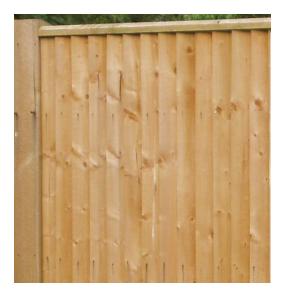

Pedestrian Paving. Manufacturer Marshalls. Reference: Saxon Range Colour. Natural

1.8m Timber Boundary Fencing & Side Access Gate.

Facing Brick. Manufacturer: TBS. Type: Hammersmith London Stock Colour : Buff.