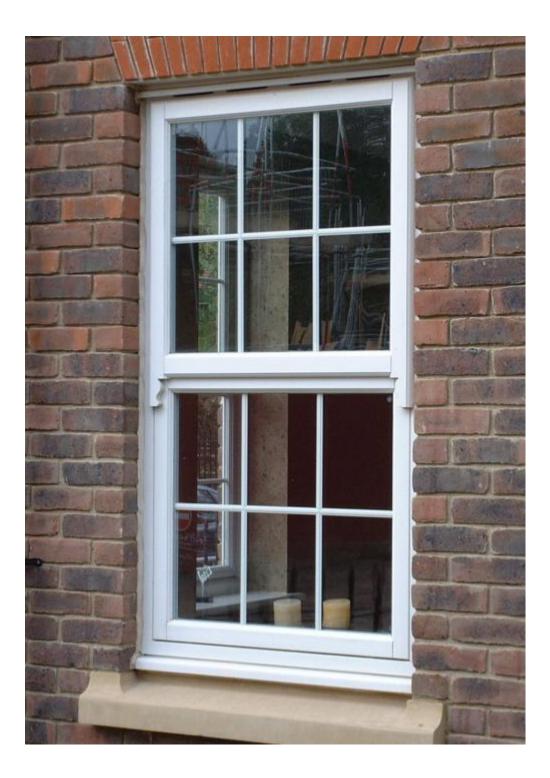

Chandos House Back Street Wendover Bucks HP22 6EB

36 The Ridgeway, Cuffley. Potters Bar. EN6 4AX.

Proposed Materials.

Date: July 2021

Rev :

Window Material Timber Colour White Profile. Sliding sash.

Roof Material. Manufacturer Sarnafil. Colour. Dark Grey Material . Fleece backed rubber.