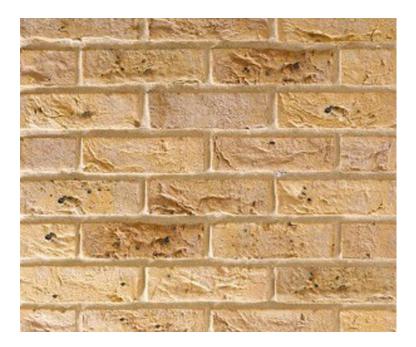

Pedestrian Paving. Manufacturer Marshalls. Reference: Saxon Range Colour. Natural

1.8m Timber Boundary Fencing & Side Access Gate.

Facing Brick. Manufacturer: TBS. Type: Hammersmith London Stock Colour : Buff.