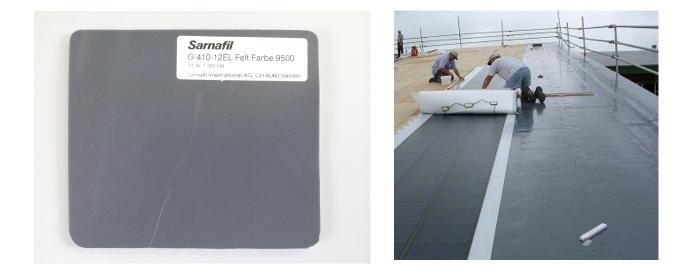

Chandos House Back Street Wendover Bucks HP22 6EB

36 The Ridgeway, Cuffley. Potters Bar. EN6 4AX.

Proposed Materials.

Date: July 2021

Rev :

Window Material Timber Colour White Profile. Sliding sash.

Roof Material. Manufacturer Sarnafil. Colour. Dark Grey Material . Fleece backed rubber.