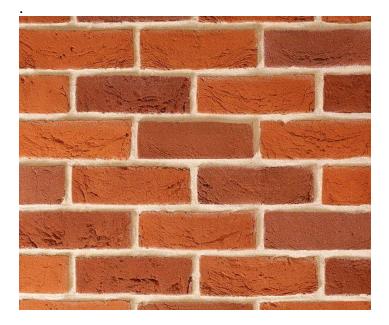

Facing Brick. Manufacturer: TBS. Type: Fine Handmade Texture Red Blend Colour : Red

Surface Water Hopper Head. / Guttering Material: Aluminium Black PPC Ogee profile.