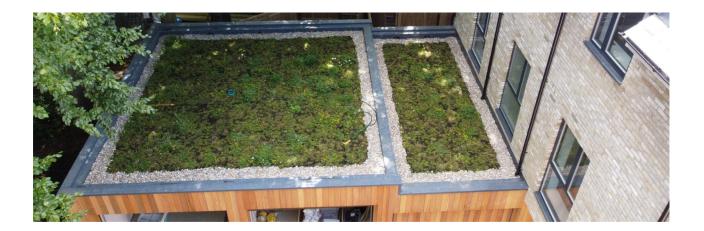

Green Sedum Roof. Manufacturer: Westwood Material: Sedum roof and gravel edging.

Roof Tile. Spanish Slate Finish. Grey

Vehicle hardstanding. Manufacturer Marshalls. Reference: Block Pavior Colour. Brindle