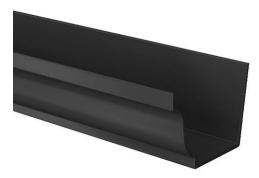

Facing Brick. Manufacturer: TBS. Type: Fine Handmade Texture Red Blend Colour : Red

Surface Water Hopper Head. / Guttering Material: Aluminium Black PPC Ogee profile.