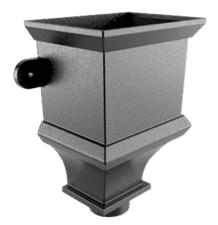

Facing Brick. Manufacturer: TBS. Type: Fine Handmade Texture Red Blend Colour : Red

Surface Water Hopper Head. / Guttering Material: Aluminium Black PPC Ogee profile.