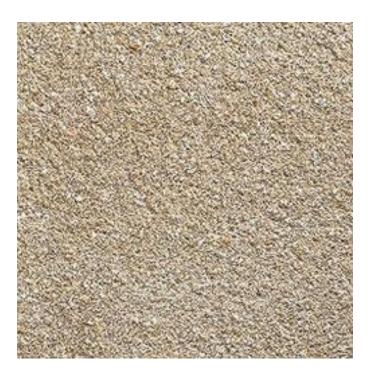

Pedestrian Paving. Manufacturer Marshalls. Reference: Saxon Range Colour. Natural

1.8m Timber Boundary Fencing & Side Access Gate.

Facing Brick. Manufacturer: TBS. Type: Hammersmith London Stock Colour : Buff.