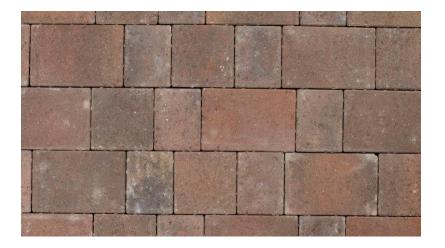

Green Sedum Roof. Manufacturer: Westwood Material: Sedum roof and gravel edging.

Roof Tile. Spanish Slate Finish. Grey

Vehicle hardstanding. Manufacturer Marshalls. Reference: Block Pavior Colour. Brindle