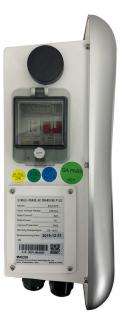

# **EVA-07S-S Pro Earth**

#### **Mounting Accessories**

Wall-mounting Ground-mounting pole