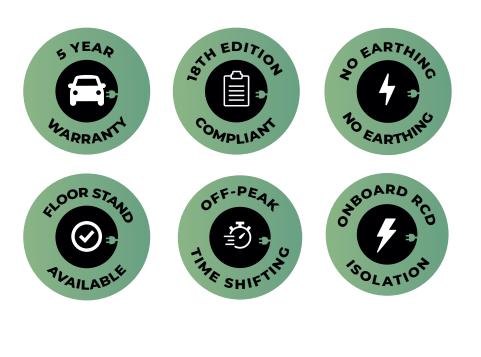

## **No Earthing Required**

PROJECT EV

Ô EV Charge

.....

Meet the next generation of EV charge points.

Built in earthing arrangement means no costly groundwork, holes in driveways or additional mess or costly inspection chambers

## TIME SHIFTING

You could save 100's per year by utilising off peak energy tariffs to charge your vehicle