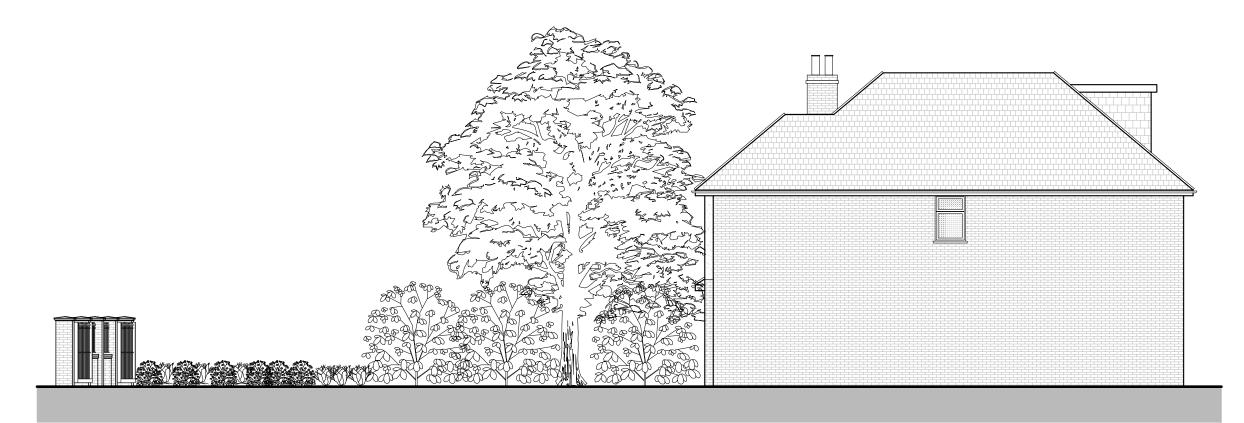

Side Elevation
As Proposed - Scale 1:100

71 Pine Grove, Brookmans Park, Herts, AL9 7BL

DRAWING TITLE :

Proposed Side Elevation

PROJECT STATUS:

Preliminary

| DRAWN BY :                  | CHECKED BY:        |
|-----------------------------|--------------------|
| T.A.K                       | L.P.               |
| DATE:                       | DRAWING NUMBER :   |
|                             |                    |
| 05 November 2021            | P4                 |
| 05 November 2021  REVISION: | P4  DRAWING SCALE: |