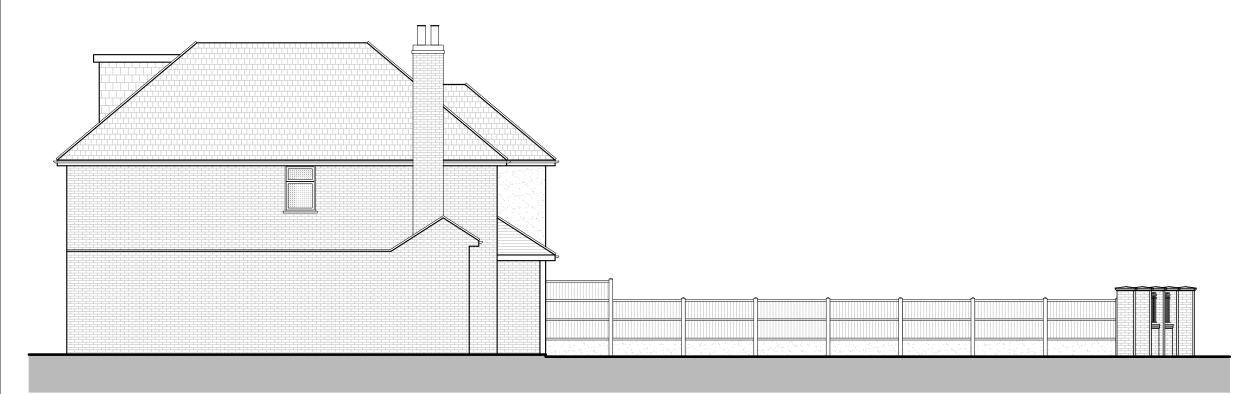

Side Elevation
As Proposed - Scale 1:100

SITE FINDING - DESIGN - PLANNING - DEVELOPING

 $\underline{\mathsf{PROJECT}\,\mathsf{DESCRIPTION}\,:}$ 

New Gates and Railings to Front Boundary

SITE ADDRESS :

71 Pine Grove, Brookmans Park, Herts, AL9 7BL

DRAWING TITLE :

Proposed Side Elevation

PROJECT STATUS:

Preliminary

| DRAWN BY :                  | CHECKED BY:        |
|-----------------------------|--------------------|
| T.A.K                       | L.P.               |
| DATE:                       | DRAWING NUMBER :   |
|                             |                    |
| 05 November 2021            | P3                 |
| 05 November 2021  REVISION: | P3  DRAWING SCALE: |