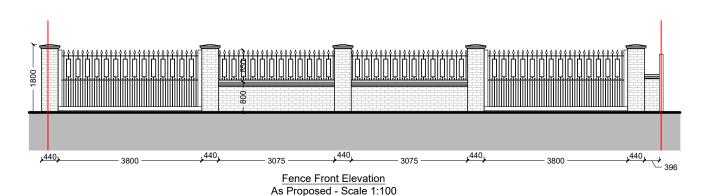

SITE FINDING - DESIGN - PLANNING - DEVELOPING

PROJECT DESCRIPTION:

New Gates and Railings to Front Boundary

SITE ADDRESS :

71 Pine Grove, Brookmans Park, Herts, AL9 7BL

DRAWING TITLE :

**Proposed Front Elevation** 