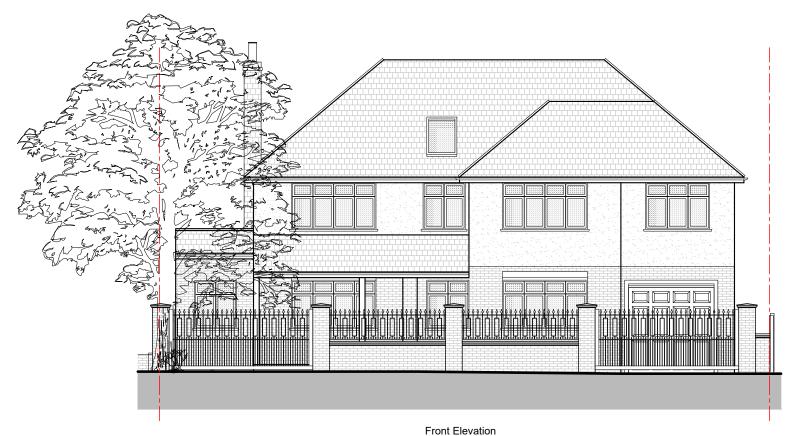

SITE FINDING - DESIGN - PLANNING - DEVELOPING

PROJECT DESCRIPTION:

New Gates and Railings to Front Boundary

SITE ADDRESS :

71 Pine Grove, Brookmans Park, Herts, AL9 7BL

DRAWING TITLE :

**Proposed Front Elevation** 