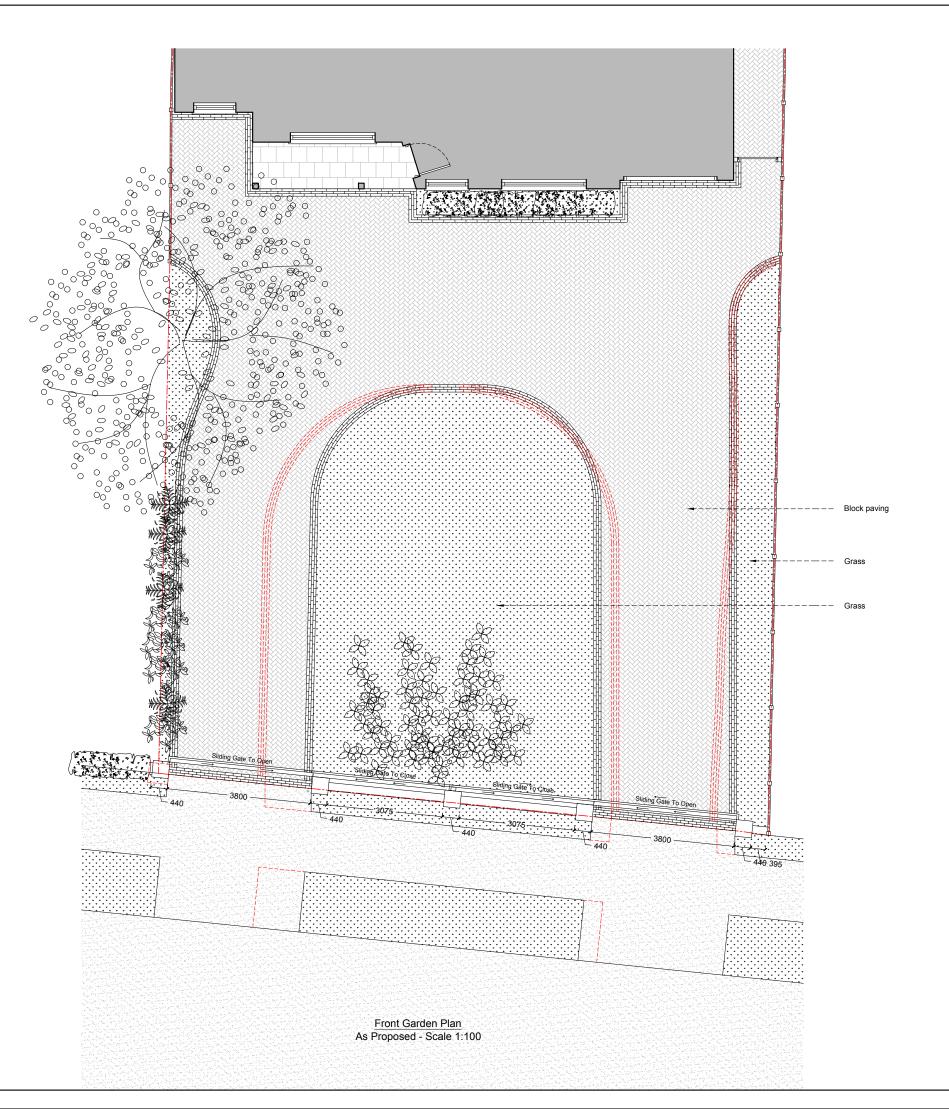

SITE FINDING - DESIGN - PLANNING - DEVELOPING

PROJECT DESCRIPTION :

New Gates and Railings to Front Boundary

SITE ADDRESS :

71 Pine Grove, Brookmans Park, Herts, AL9 7BL

DRAWING TITLE :

**Proposed Front Garden Plan** 