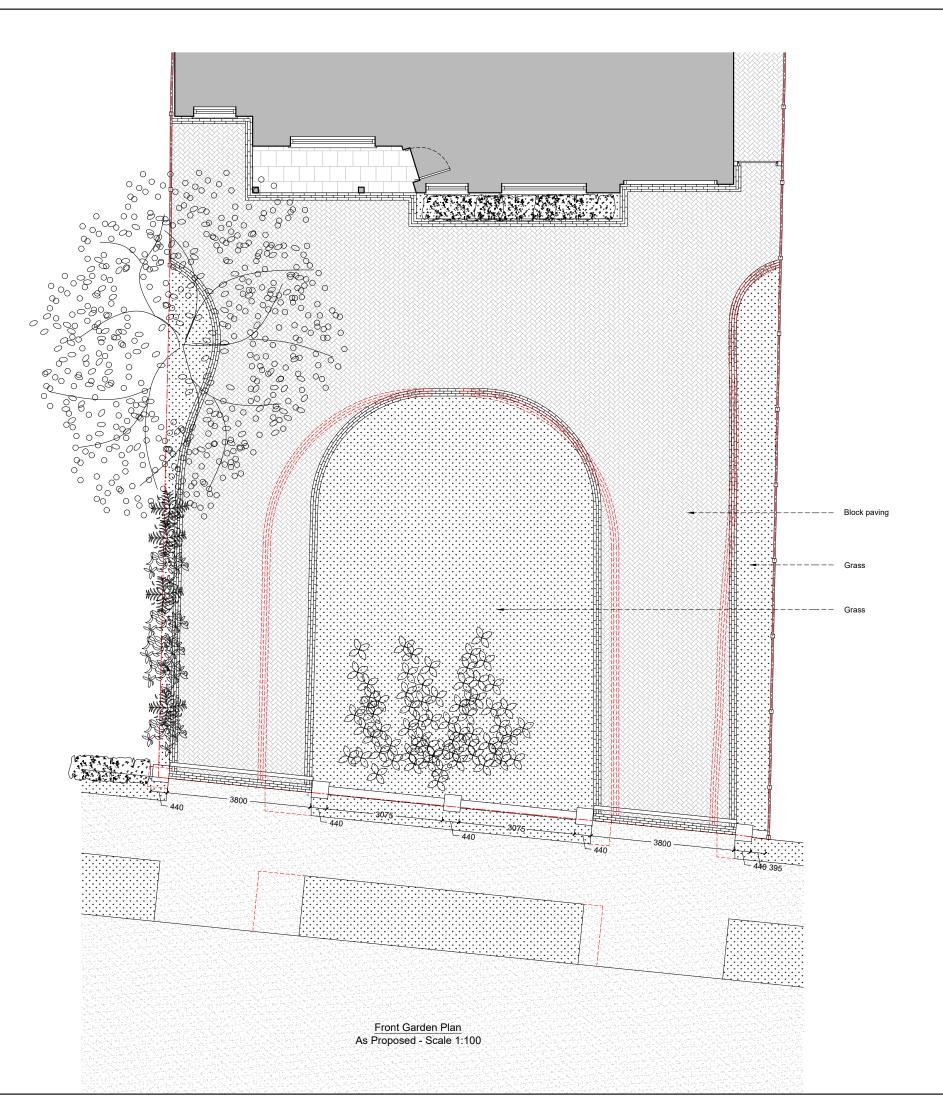

PLEASE NOTE:

1:100 = 1CM IS 1M

1:50 = 1CM IS 0.5M

WWW.ALEXANDERGEMINI.CO.UK

INFO@ALEXANDERGEMINI.CO.UK

SITE FINDING - DESIGN - PLANNING - DEVELOPING

PROJECT DESCRIPTION :

New Gates and Railings to Front Boundary

SITE ADDRESS :

71 Pine Grove, Brookmans Park, Herts, AL9 7BL

DRAWING TITLE :

**Proposed Front Garden Plan** 

PROJECT STATUS :

Preliminary

| DRAWN BY :                  | CHECKED BY :       |
|-----------------------------|--------------------|
| T.A.K                       | L.P.               |
| DATE:                       | DRAWING NUMBER :   |
|                             |                    |
| 05 November 2021            | P1                 |
| 05 November 2021  REVISION: | P1  DRAWING SCALE: |