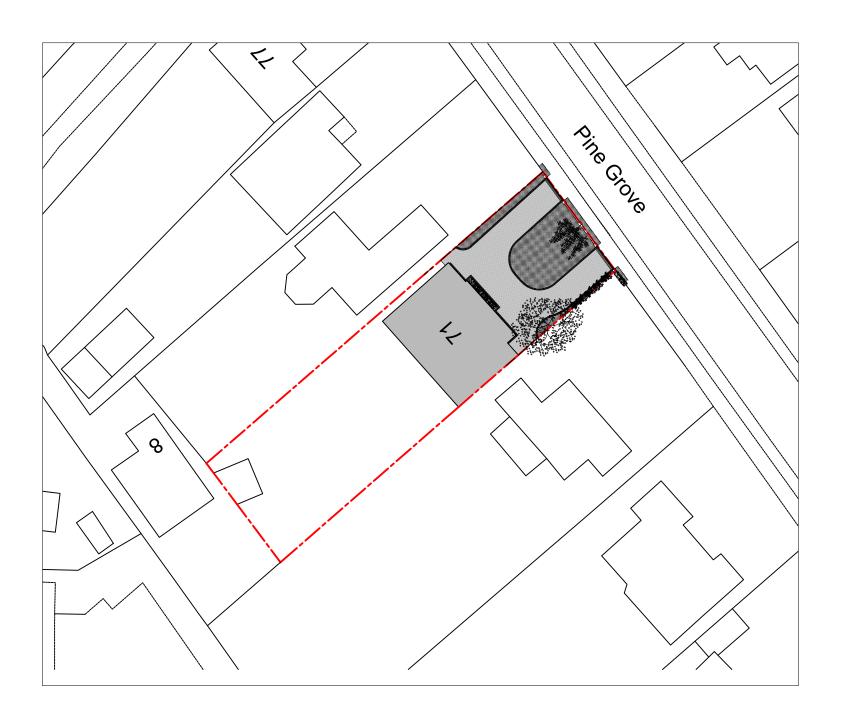

## Location Plan

Scale 1:1250

0 10 20 30 40 50 60 70 80 90 100m

WWW.ALEXANDERGEMINI.CO.UK

INFO@ALEXANDERGEMINI.CO.UK

SITE FINDING - DESIGN - PLANNING - DEVELOPING

PROJECT DESCRIPTION :

New Gates and Railings to Front Boundary

SITE ADDRESS :

71 Pine Grove, Brookmans Park, Herts, AL9 7BL

DRAWING TITLE :

Proposed Site and Block Plan

PROJECT STATUS:

Preliminary

| DRAWN BY :                  | CHECKED BY :       |
|-----------------------------|--------------------|
| T.A.K                       | L.P.               |
| DATE:                       | DRAWING NUMBER :   |
|                             |                    |
| 05 November 2021            | P0                 |
| 05 November 2021  REVISION: | P0  DRAWING SCALE: |