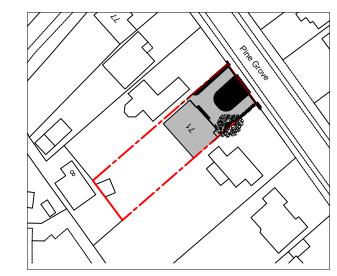

## Proposed Block Plan

Scale 1:500

| 0 | 10 | 20 | 30 | 40m |
|---|----|----|----|-----|
|   |    |    |    |     |

WWW.ALEXANDERGEMINI.CO.UK

INFO@ALEXANDERGEMINI.CO.UK

SITE FINDING - DESIGN - PLANNING - DEVELOPING

PROJECT DESCRIPTION :

New Gates and Railings to Front Boundary

SITE ADDRESS :

71 Pine Grove, Brookmans Park, Herts, AL9 7BL

DRAWING TITLE :

Proposed Site and Block Plan

PROJECT STATUS:

Preliminary

| DRAWN BY :                  | CHECKED BY :       |
|-----------------------------|--------------------|
| T.A.K                       | L.P.               |
| DATE:                       | DRAWING NUMBER :   |
|                             |                    |
| 05 November 2021            | P0                 |
| 05 November 2021  REVISION: | P0  DRAWING SCALE: |