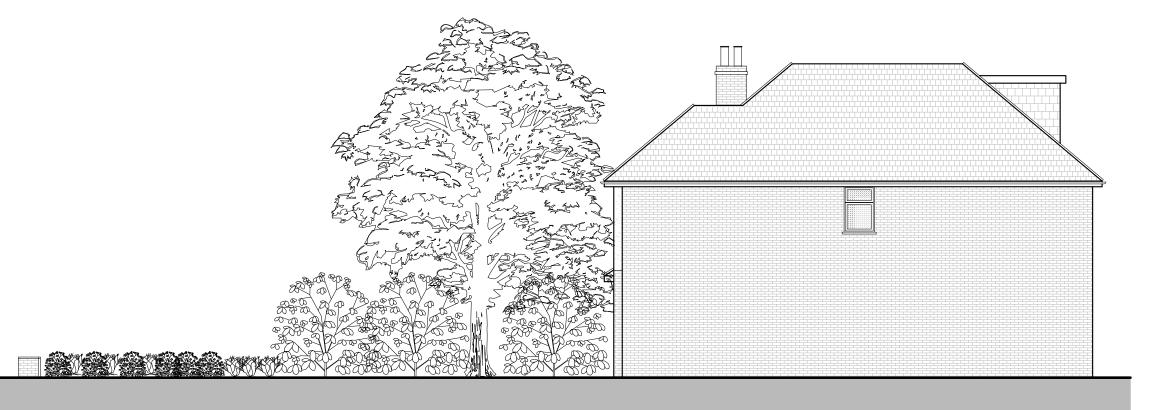

Side Elevation
As Existing - Scale 1:100

SITE ADDRESS :

71 Pine Grove, Brookmans Park, Herts, AL9 7BL

DRAWING TITLE :

**Existing Front Elevation** 

PROJECT STATUS:

Preliminary

| ١ | DRAWN BY :                  | CHECKED BY:      |
|---|-----------------------------|------------------|
|   | T.A.K                       | L.P.             |
|   | DATE:                       | DRAWING NUMBER : |
|   |                             |                  |
|   | 05 November 2021            | E4               |
|   | 05 November 2021  REVISION: | DRAWING SCALE:   |