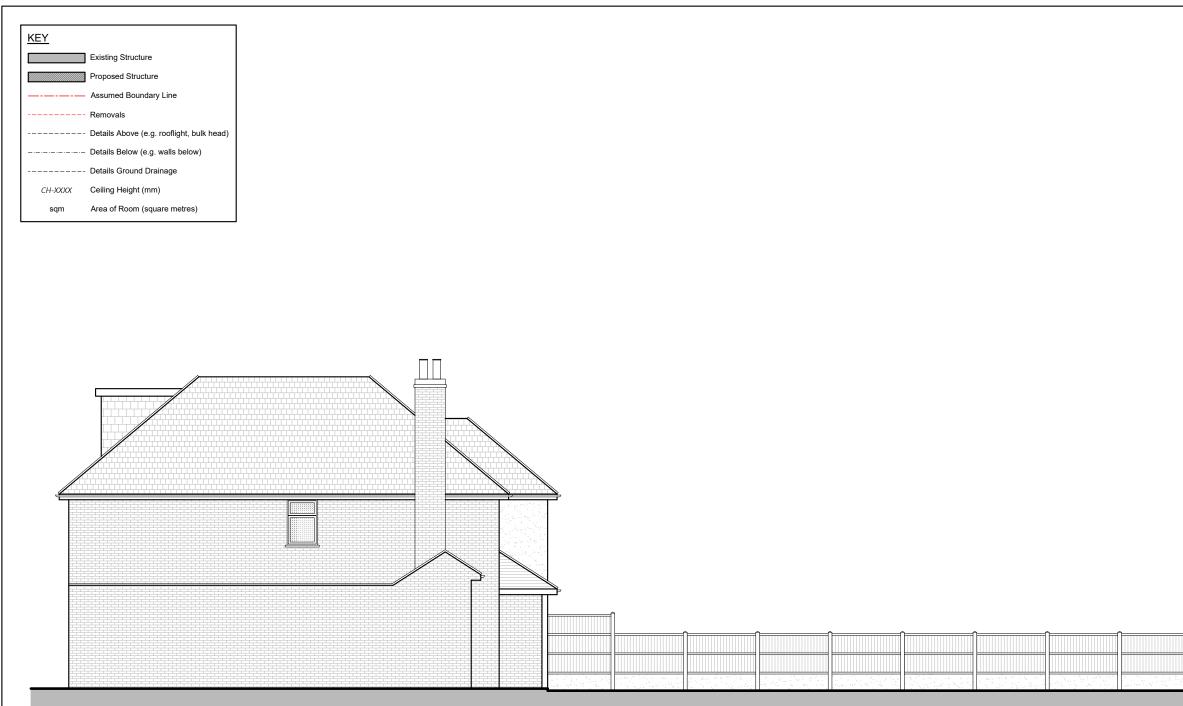

Side Elevation As Existing - Scale 1:100

## NOTES :

© COPYRIGHT - Alexander Gemini Ltd.

All dimension should be checked on site prior to works commencing.

Variations in squareness, depth of plaster etc, must be checked for. Where new walls are shown as aligned with existing walls, physical removal of brickwork and / or plaster to establish the actual position of the wall being attached to must be checked.

Any discrepancies should be reported in writing immediately. When printing off PDF's, check that the drawings are printed to correct paper size and scale.

Documents should be used as to the drawing status described Property owner to ensure that all aspects of the "party wall etc., act 1996" are complied with prior to any works commencing on site.

These drawings are not to be re-d