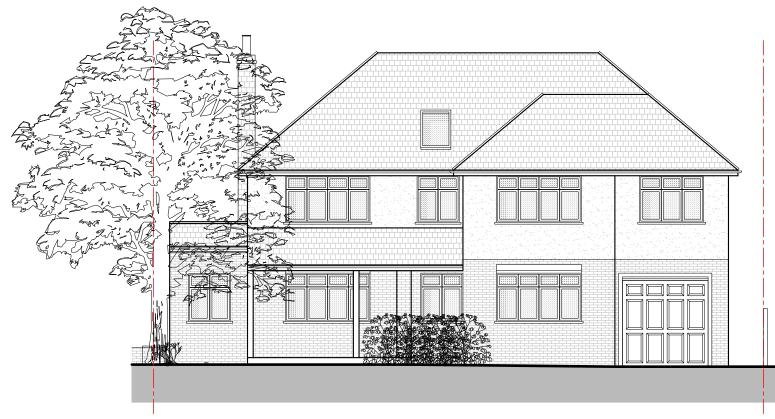

Front Elevation
As Existing - Scale 1:100

SITE ADDRESS :

71 Pine Grove, Brookmans Park, Herts, AL9 7BL

DRAWING TITLE :

**Existing Front Elevation** 

PROJECT STATUS:

Preliminary

| DRAWN BY :                  | CHECKED BY :     |
|-----------------------------|------------------|
| T.A.K                       | L.P.             |
| DATE:                       | DRAWING NUMBER : |
|                             |                  |
| 05 November 2021            | E2               |
| 05 November 2021  REVISION: | DRAWING SCALE:   |