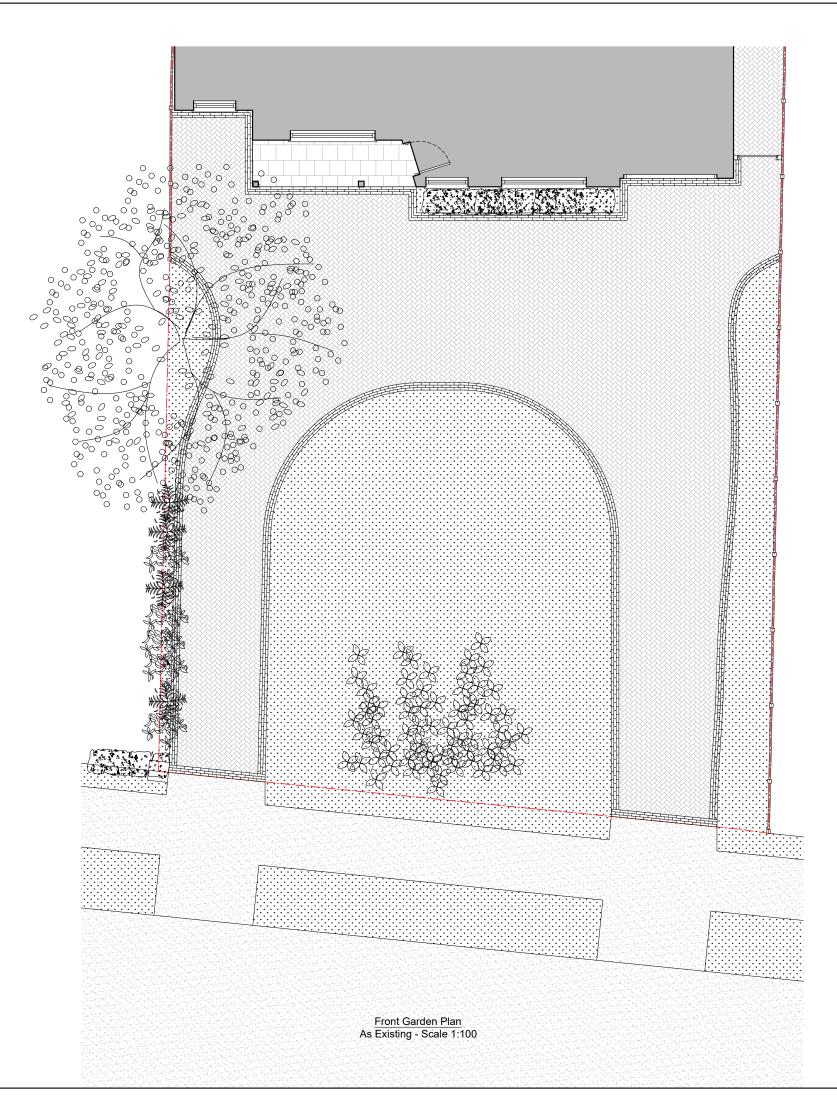

SITE FINDING - DESIGN - PLANNING - DEVELOPING

PROJECT DESCRIPTION:

New Gates and Railings to Front Boundary

SITE ADDRESS :

71 Pine Grove, Brookmans Park, Herts, AL9 7BL

DRAWING TITLE :

**Existing Front Garden Plan** 

PROJECT STATUS:

Preliminary

| DRAWN BY :                  | CHECKED BY :     |
|-----------------------------|------------------|
| T.A.K                       | L.P.             |
| DATE:                       | DRAWING NUMBER : |
|                             |                  |
| 05 November 2021            | E1               |
| 05 November 2021  REVISION: | DRAWING SCALE:   |