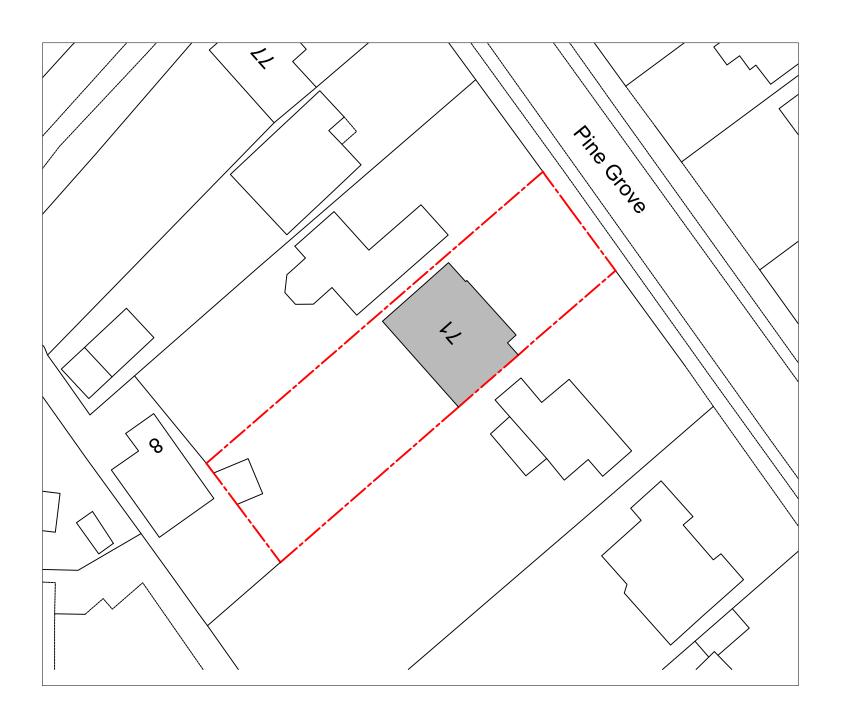

## **Existing Block Plan**

Scale 1:500

0 10 20 30 40m

WWW.ALEXANDERGEMINI.CO.UK

INFO@ALEXANDERGEMINI.CO.UK

SITE FINDING - DESIGN - PLANNING - DEVELOPING

PROJECT DESCRIPTION :

New Gates and Railings to Front Boundary

SITE ADDRESS :

71 Pine Grove, Brookmans Park, Herts, AL9 7BL

DRAWING TITLE :

**Existing Site and Block Plan** 

PROJECT STATUS :

Preliminary

| DRAWN BY :                  | CHECKED BY:      |
|-----------------------------|------------------|
| T.A.K                       | L.P.             |
| DATE:                       | DRAWING NUMBER : |
|                             |                  |
| 05 November 2021            | E0               |
| 05 November 2021  REVISION: | DRAWING SCALE :  |