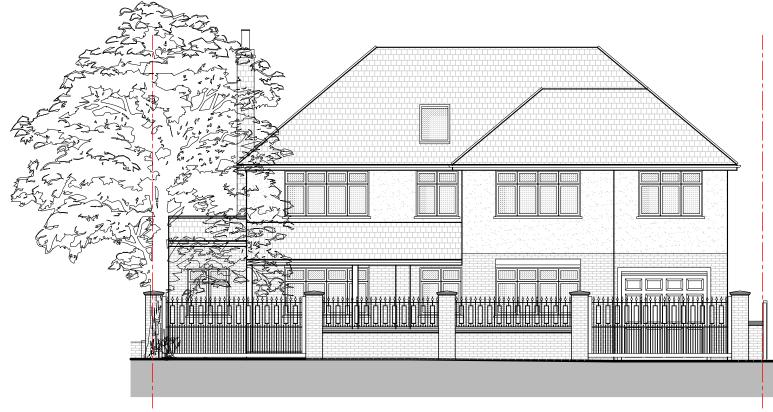

Front Elevation
As Proposed - Scale 1:100

Fence Front Elevation
As Proposed - Scale 1:100

SITE FINDING - DESIGN - PLANNING - DEVELOPING

PROJECT DESCRIPTION :

New Gates and Railings to Front Boundary

SITE ADDRESS :

71 Pine Grove, Brookmans Park, Herts, AL9 7BL

DRAWING TITLE :

**Proposed Front Elevation** 