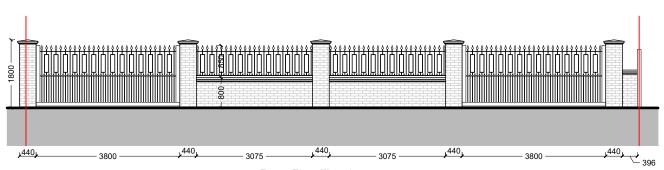

Front Elevation
As Proposed - Scale 1:100

Fence Front Elevation
As Proposed - Scale 1:100

SITE FINDING - DESIGN - PLANNING - DEVELOPING

PROJECT DESCRIPTION :

New Gates and Railings to Front Boundary

SITE ADDRESS :

71 Pine Grove, Brookmans Park, Herts, AL9 7BL

DRAWING TITLE :

**Proposed Front Elevation** 