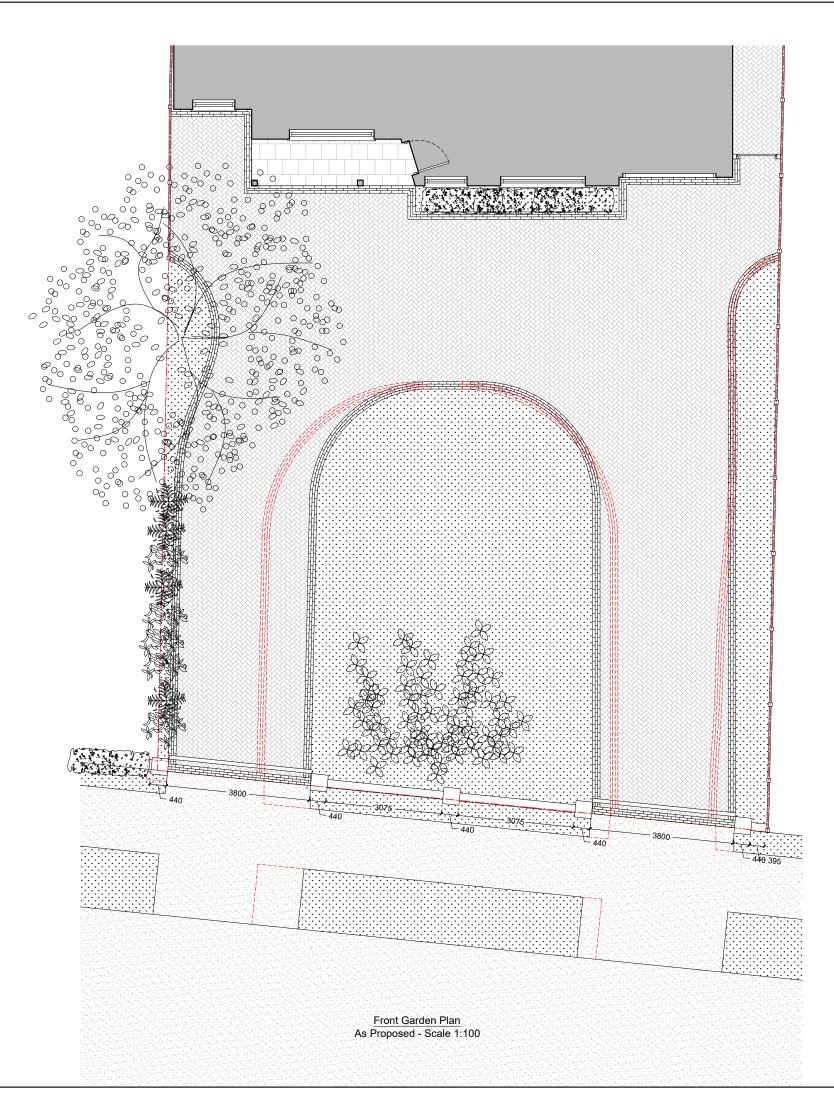

PLEASE NOTE:

1:100 = 1CM IS 1M

1:50 = 1CM IS 0.5M

WWW.ALEXANDERGEMINI.CO.UK

INFO@ALEXANDERGEMINI.CO.UK

SITE FINDING - DESIGN - PLANNING - DEVELOPING

PROJECT DESCRIPTION :

New Gates and Railings to Front Boundary

SITE ADDRESS :

71 Pine Grove, Brookmans Park, Herts, AL9 7BL

DRAWING TITLE :

**Proposed Front Garden Plan** 

PROJECT STATUS :

Preliminary

| DRAWN BY :                   | CHECKED BY :       |
|------------------------------|--------------------|
| T.A.K                        | L.P.               |
| DATE:                        | DRAWING NUMBER :   |
|                              |                    |
| 06 September 2021            | P1                 |
| 06 September 2021  REVISION: | P1  DRAWING SCALE: |