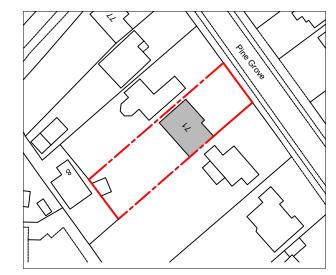

## Location Plan

Scale 1:1250

0 10 20 30 40 50 60 70 80 90 100m

WWW.ALEXANDERGEMINI.CO.UK

INFO@ALEXANDERGEMINI.CO.UK

SITE FINDING - DESIGN - PLANNING - DEVELOPING

PROJECT DESCRIPTION :

New Gates and Railings to Front Boundary

SITE ADDRESS :

71 Pine Grove, Brookmans Park, Herts, AL9 7BL

DRAWING TITLE :

Proposed Site and Block Plan

PROJECT STATUS :

Preliminary

| DRAWN BY :        | CHECKED BY:      |
|-------------------|------------------|
| T.A.K             | L.P.             |
| DATE:             | DRAWING NUMBER : |
| 06 September 2021 | B0               |
| 06 September 2021 | P0               |
| REVISION:         | DRAWING SCALE :  |
|                   | T.A.K            |