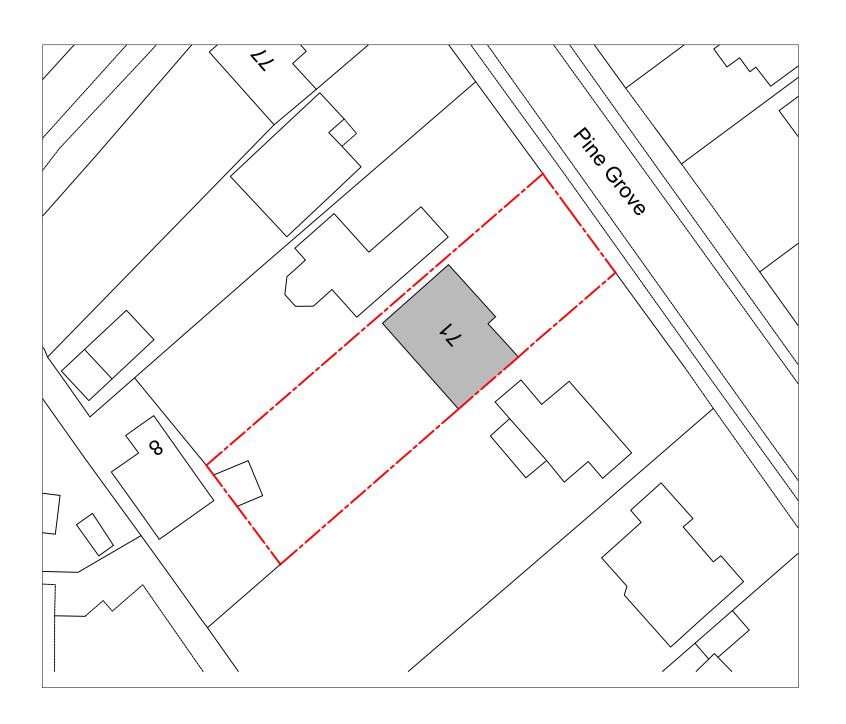

## Proposed Block Plan

Scale 1:500

|   | 200.0 11000 |    |    |     |  |
|---|-------------|----|----|-----|--|
| 0 | 10          | 20 | 30 | 40m |  |
|   |             |    |    |     |  |

WWW.ALEXANDERGEMINI.CO.UK

INFO@ALEXANDERGEMINI.CO.UK

SITE FINDING - DESIGN - PLANNING - DEVELOPING

PROJECT DESCRIPTION :

New Gates and Railings to Front Boundary

SITE ADDRESS :

71 Pine Grove, Brookmans Park, Herts, AL9 7BL

DRAWING TITLE :

Proposed Site and Block Plan

PROJECT STATUS :

Preliminary

| DRAWN BY :        | CHECKED BY:      |
|-------------------|------------------|
| T.A.K             | L.P.             |
| DATE:             | DRAWING NUMBER : |
| 06 September 2021 | B0               |
| 06 September 2021 | P0               |
| REVISION:         | DRAWING SCALE :  |
|                   | T.A.K            |