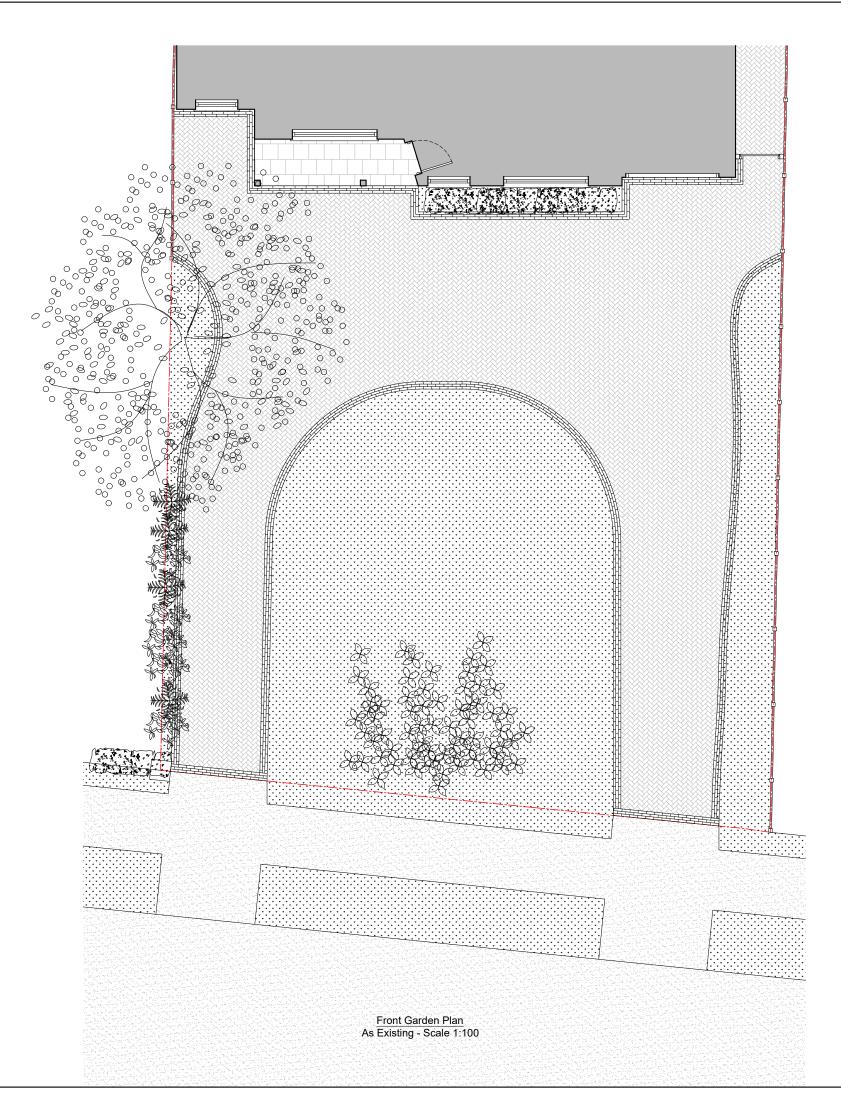

SITE FINDING - DESIGN - PLANNING - DEVELOPING

PROJECT DESCRIPTION :

New Gates and Railings to Front Boundary

SITE ADDRESS :

71 Pine Grove, Brookmans Park, Herts, AL9 7BL

DRAWING TITLE :

Existing Front Garden Plan