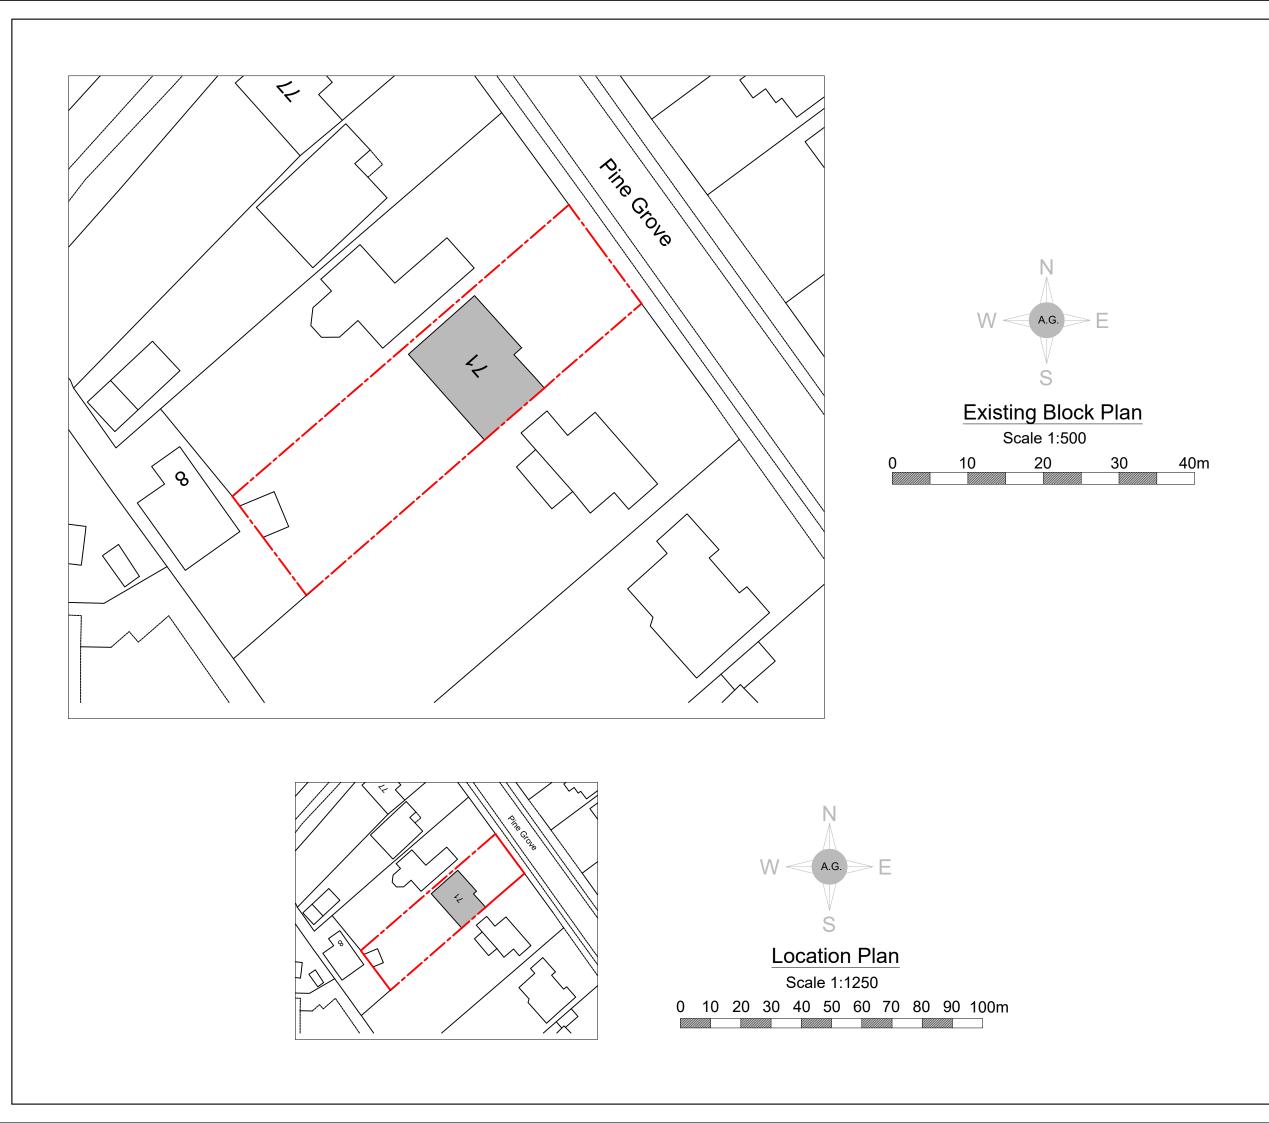

© COPYRIGHT - Alexander Gemini Ltd.

All dimension should be checked on site prior to works commencing.

commencing. Variations in squareness, depth of plaster etc, must be checked for. Where new walls are shown as aligned with existing walls, physical removal of brickwork and / or plaster to establish the actual position of the wall being attached to must be checked.

Any discrepancies should be reported in writing immediately. When printing off PDF's, check that the drawings are printed to correct paper size and scale. Documents should be used as to the drawing status described

Property owner to ensure that all aspects of the "party wall etc., act 1996" are complied with prior to any works commencing on site.

These drawings are not to be re-drawn, copied or sold unless permission h