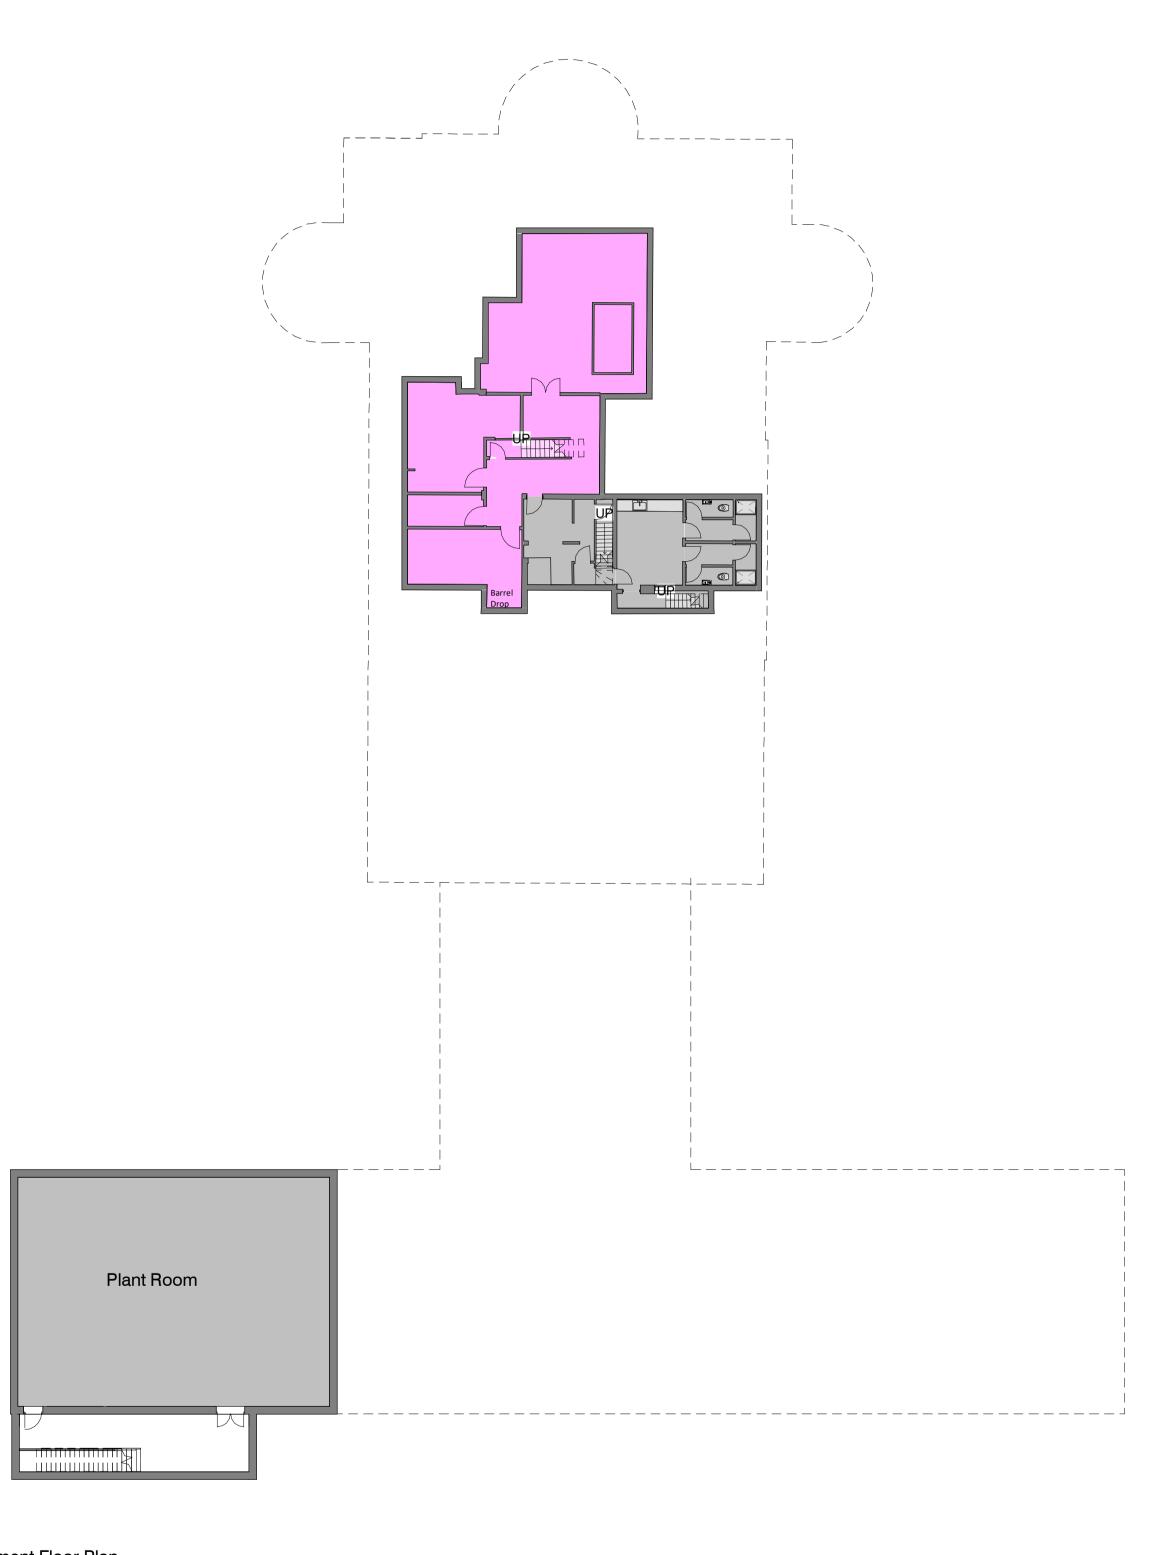

## COMET REFURBISHMENT PLANS AND PROPOSED EXTENSION FLOOR PLANS

Basement Floor Plan
1:200

Responsibility is not accepted for errors made by others in scaling from this drawing.

All construction information should be taken from figured dimensions only.

Proposed Comet Extension Second Floor

Hotel Rooms = 21

Proposed Comet Extension Basement

ROOM KEY:

Hotel Rooms = 0

SOCIAL SPACE

PLANT / SERVICING / BACK OF HOUSE

HOTEL BEDROOMS / HOTEL ANCILLARY