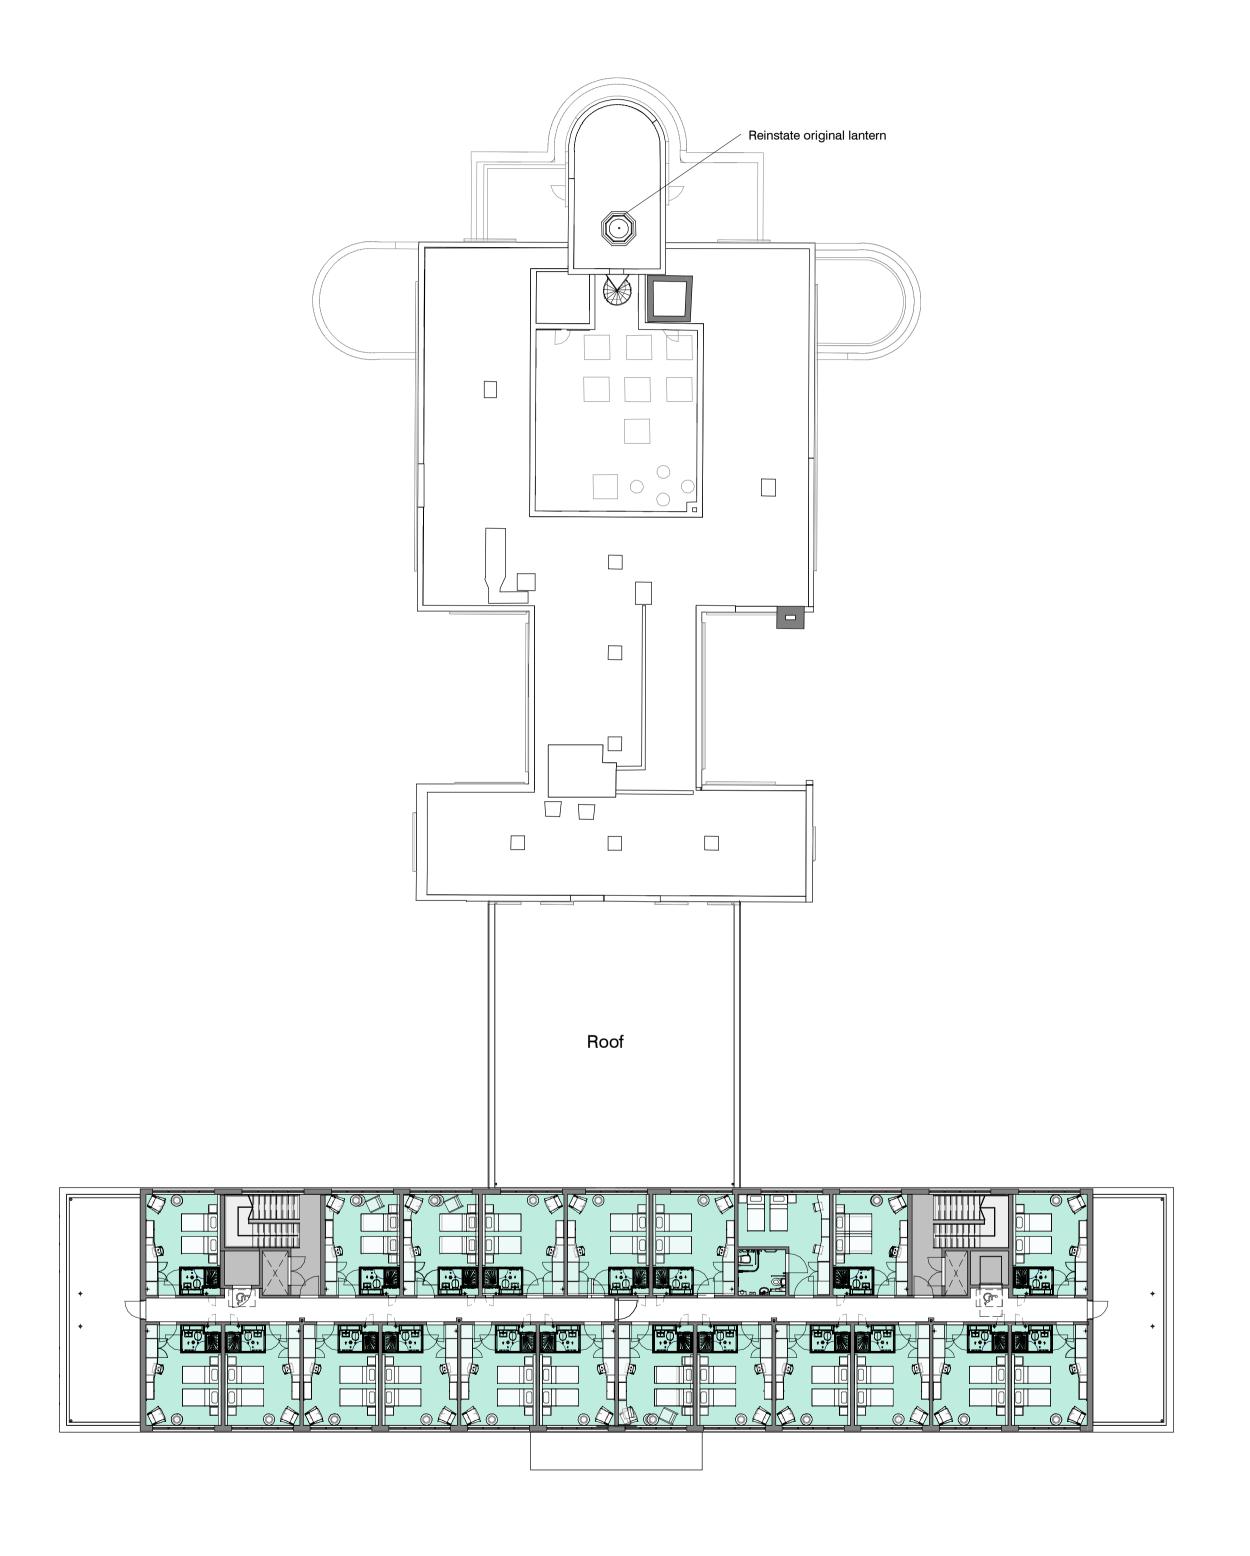

Second Floor Plan

Proposed Comet Extension Second Floor

Hotel Rooms = 21

Proposed Comet Extension Basement

ROOM KEY:

Hotel Rooms = 0

SOCIAL SPACE

PLANT / SERVICING / BACK OF HOUSE

HOTEL BEDROOMS / HOTEL ANCILLARY

STUDIO ROOM

'TWODIO' ROOM (Double Occupancy)

BAR / RESTAURANT

P P45 26.01.18 Existing Comet Hotel building revised
P - 22.11.17 Latest drawings for planning NMA

STATUS REV DATE DESCRIPTION

Comet Hatfield Construction Limited