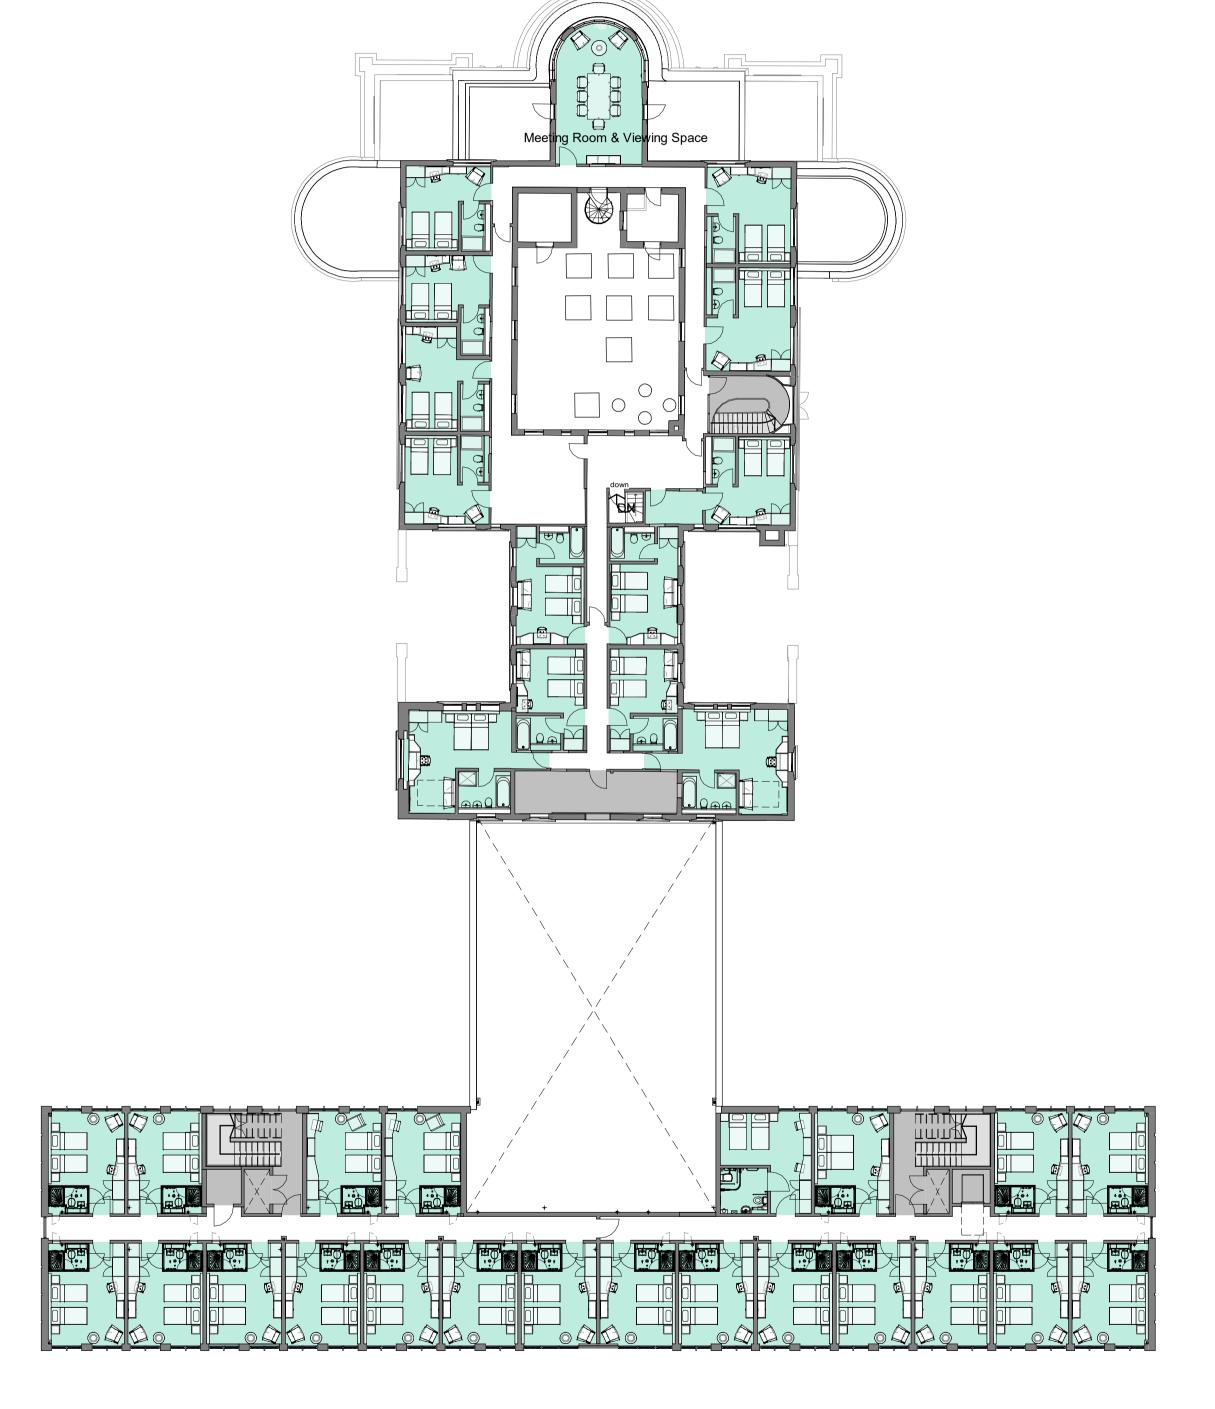

## COMET REFURBISHMENT PLANS AND PROPOSED EXTENSION FLOOR PLANS

Scale Bar 1:200
0 5 10 m 20 m

First Floor Plan
1:200

Responsibility is not accepted for errors made by others in scaling from this drawing.

All construction information should be taken from figured dimensions only.

<u>Proposed Comet Extension Ground Floor</u> Hotel Rooms = 9

<u>Proposed Comet Extension First Floor</u> Hotel Rooms = 35

ROOM KEY:

SOCIAL SPACE

PLANT / SERVICING / BACK OF HOUSE

HOTEL BEDROOMS / HOTEL ANCILLARY

STUDIO ROOM

'TWODIO' ROOM (Double Occupancy)

BAR / RESTAURANT

P P45 26.01.18 Existing Comet Hotel building revised
P - 22.11.17 Latest drawings for planning NMA