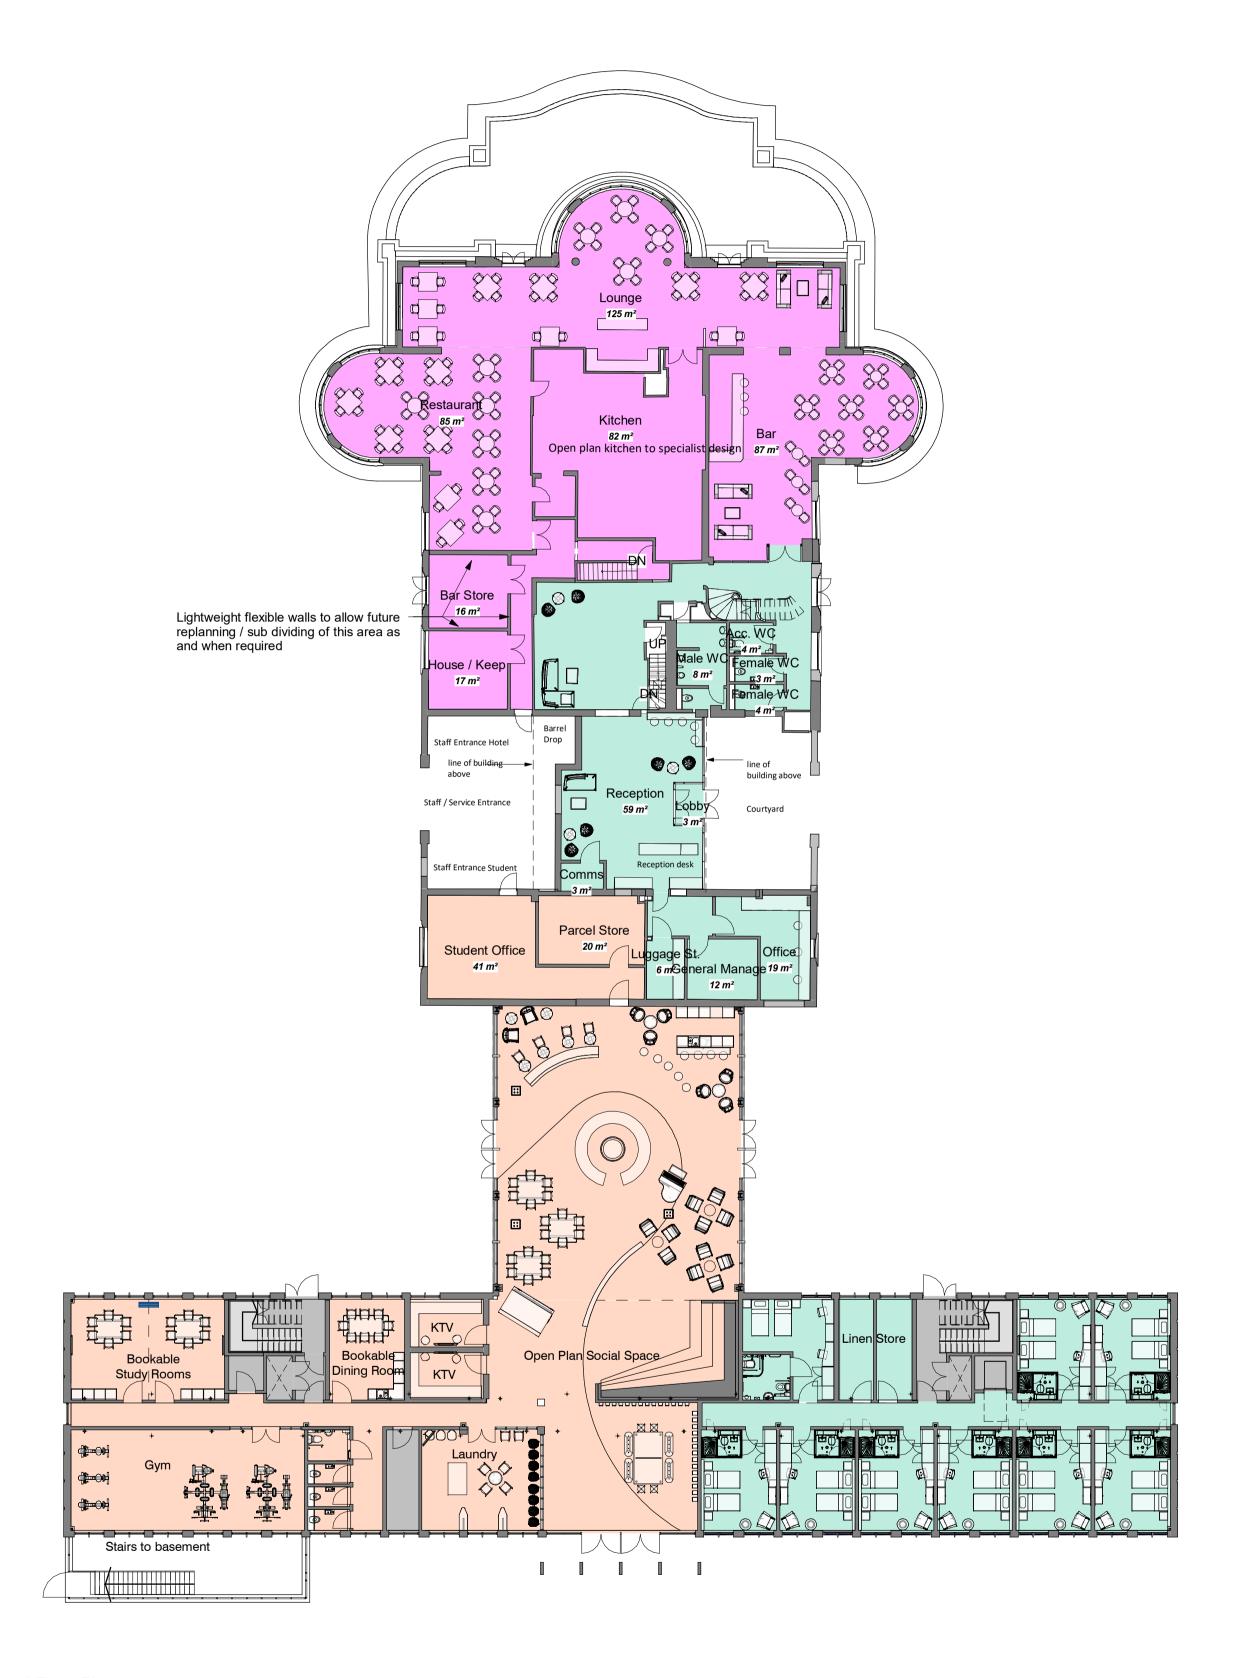

Ground Floor Plan
1:200

All construction information should be taken from figured dimensions only.

<u>Proposed Comet Extension Ground Floor</u> Hotel Rooms = 9

<u>Proposed Comet Extension First Floor</u> Hotel Rooms = 35

ROOM KEY:

SOCIAL SPACE

PLANT / SERVICING / BACK OF HOUSE

HOTEL BEDROOMS / HOTEL ANCILLARY

STUDIO ROOM

'TWODIO' ROOM (Double Occupancy)

BAR / RESTAURANT

P P45 26.01.18 Existing Comet Hotel building revised
P - 22.11.17 Latest drawings for planning NMA