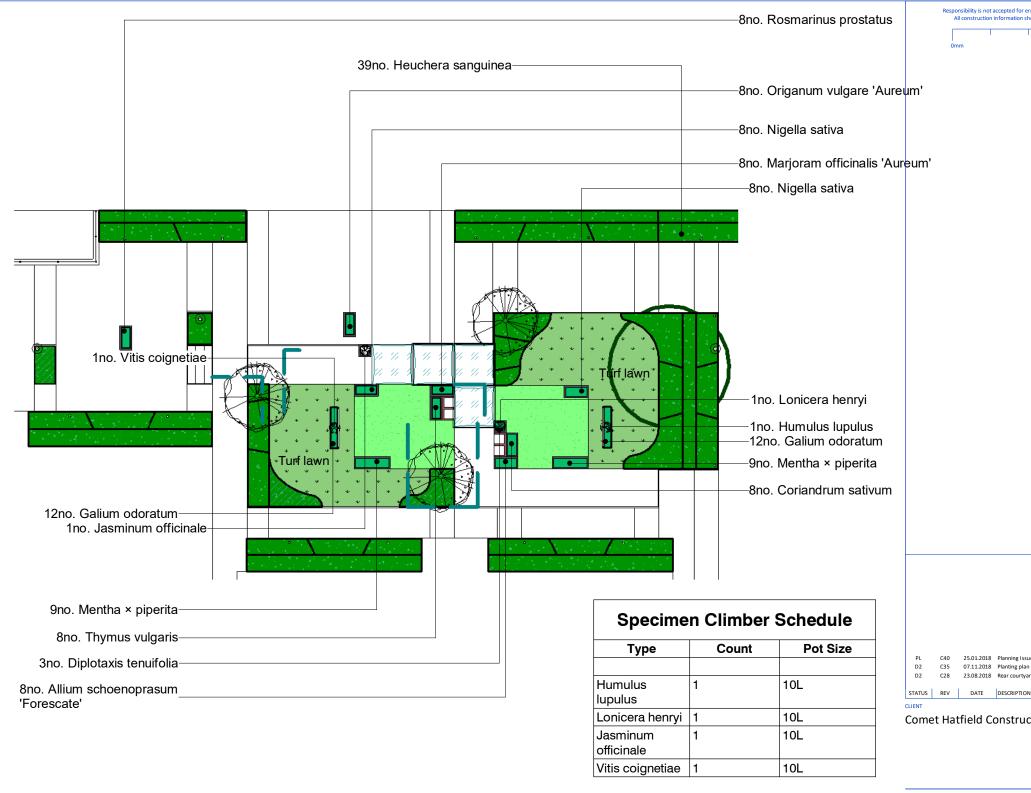

## KITCHEN GARDEN - Raised Herb Planters

Shrubs, Hedges & Herbaceous: To be planted within beds consisting of 300mm of prepared top soil over 300mm prepared sub soil with a surface dressing of min 50mm depth of bark mulch. All raised planters to feature drainage holes.

| Variety                          | Pot Size (L) | Height/Spread | Habit                         | Planting Density | Total No. |
|----------------------------------|--------------|---------------|-------------------------------|------------------|-----------|
| Allium schoenoprasum 'Forescate' | 1L           | 20-30cm       | Bushy                         | 9                | 8         |
| Coriandrum sativum               | 1L           | 15-20cm       | Bushy                         | 9                | 8         |
| Diplotaxis tenuifolia            | 1L           | 15-20cm       | Bushy                         | 9                | 6         |
| Galium odoratum                  | 1L           | 15-20cm       | Bushy                         | 9                | 24        |
| Marjoram officinalis 'Aureum'    | 1L           | 15-20cm       | Bushy                         | 9                | 8         |
| Mentha × piperita                | 1L           | 20-30cm       | Well rooted clump, dense form | 7                | 9         |
| Nigella sativa                   | 1L           | 15-20cm       | Bushy                         | 9                | 16        |
| Origanum vulgare 'Aureum'        | 1L           | 30-40cm       | Bushy                         | 9                | 8         |
| Thymus vulgaris                  | 1L           | 15-20cm       | Bushy                         | 9                | 8         |