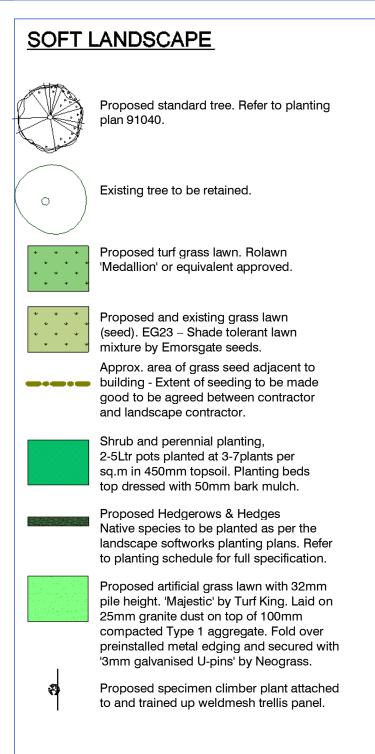

Main contractor to determine exact location of services/drainage, this should to be confirmed on site prior to commencement of works to avoid tree pit / services conflicts

All soil is subject to detailed testing and analysis and will be in accordance with the soft landscape specification

All treatment of softwork areas to comply to BS4428 Code of Practice for general landscape operations.

All native shrub & hedge species plant type supplied for designated areas are to be determined by the proposed planting season. (ie bareroot or container grown stock).

## KITCHEN GARDEN - Raised Herb Planters

Shrubs, Hedges & Herbaceous: To be planted within beds consisting of 300mm of prepared top soil over 300mm prepared sub soil with a surface dressing of min 50mm depth of bark mulch. All raised planters to feature drainage holes.