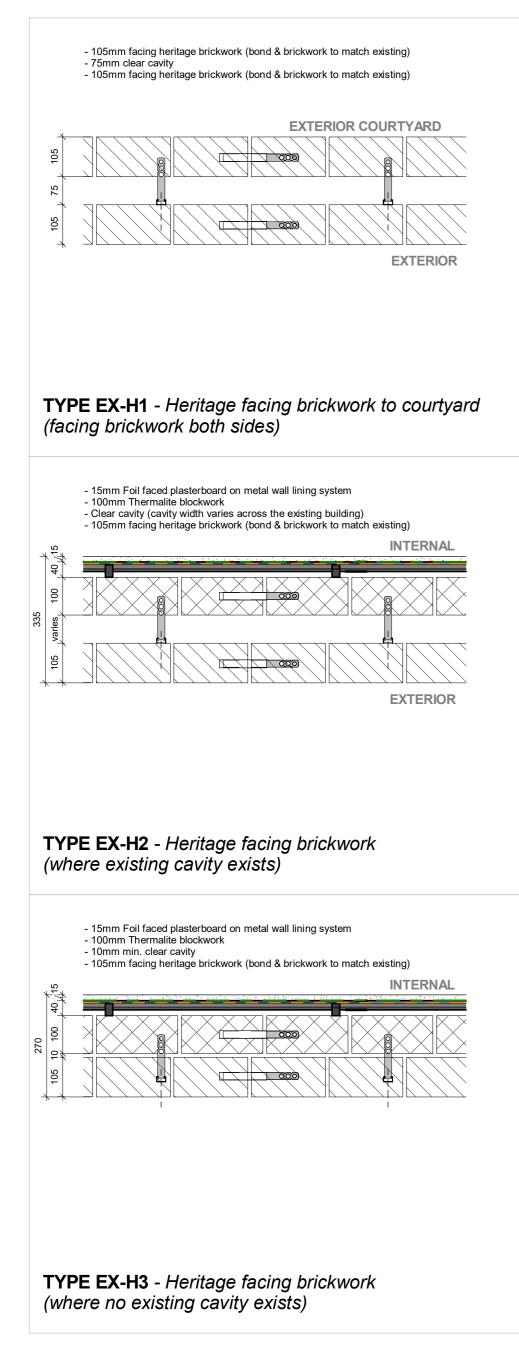

Heritage external wall types - Plan views 1:10

Proposed Heritage mortar (to match existing) shown on the existing Heritage brickwork Mortar reference Ecoright 'Grosvenor'

Proposed Heritage brickwork sample panel to match existing Hertiage brickwork, bond and mortar colour. Brickwork reference H.G Matthews 'Brown grey bottom of kiln'