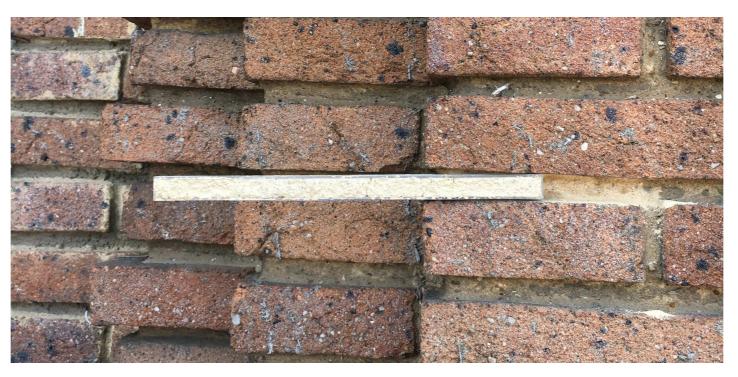

Heritage external wall types - Plan views 1:10

Proposed Heritage mortar (to match existing) shown on the existing Heritage brickwork Mortar reference Ecoright 'Grosvenor'

Proposed Heritage brickwork sample panel to match existing Hertiage brickwork, bond and mortar colour. Brickwork reference H.G Matthews 'Brown grey bottom of kiln'