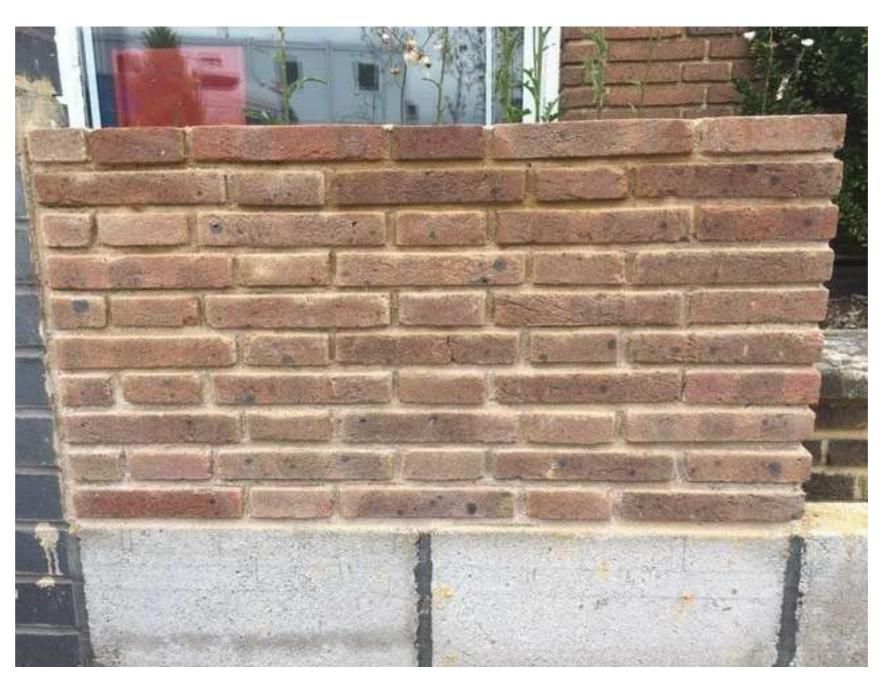

Heritage external wall types - Plan views 1:10

Proposed Heritage mortar (to match existing) shown on the existing Heritage brickwork Mortar reference Ecoright 'Grosvenor'

Proposed Heritage brickwork sample panel to match existing Hertiage brickwork, bond and mortar colour. Brickwork reference H.G Matthews 'Brown grey bottom of kiln'