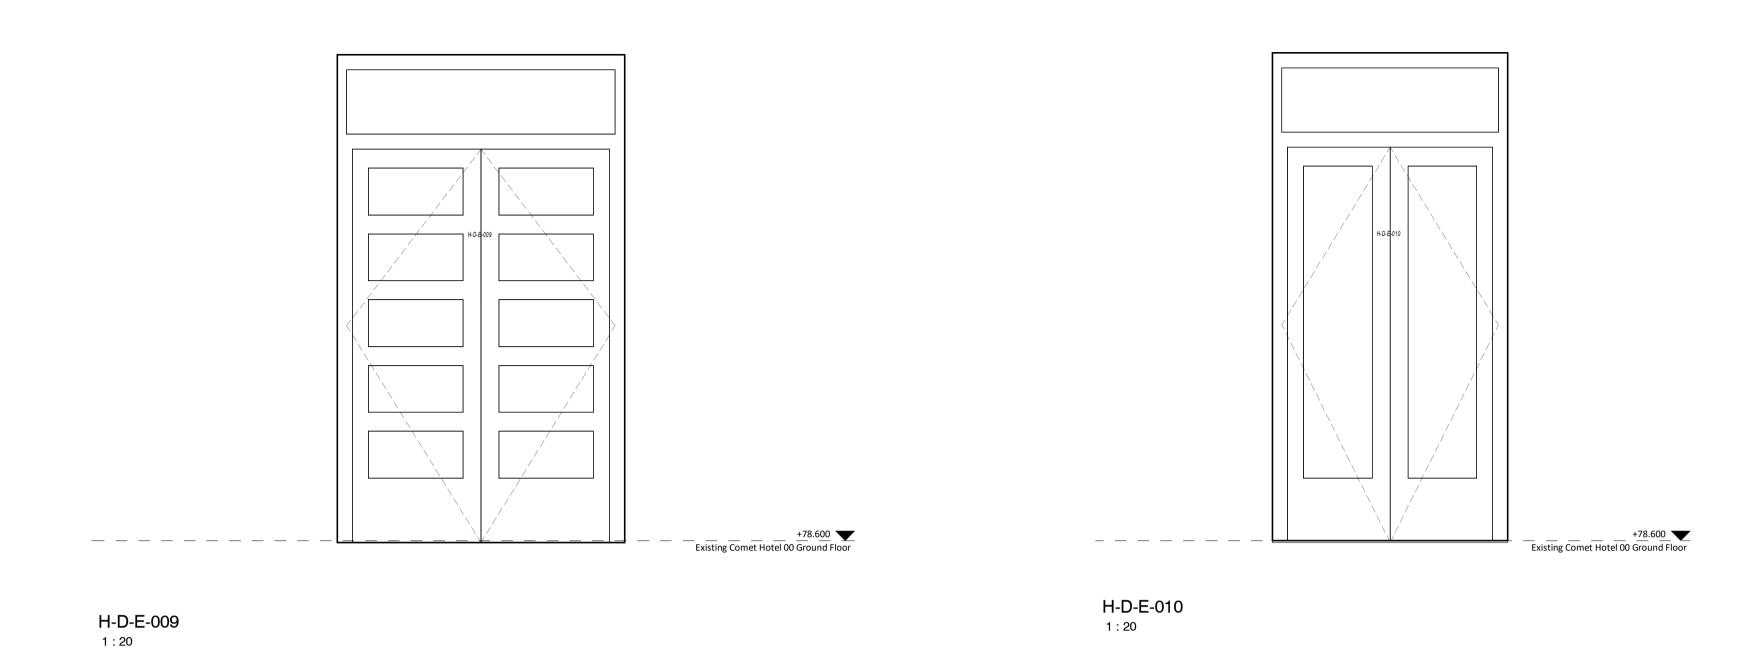

Responsibility is not accepted for errors made by others in scaling from this drawing. All construction information should be taken from figured dimensions only.

Note:
All existing timber doors to be refurbished.
Refer to Bidwells heritage report for condition survey of existing windows

## STRIDE TREGLOWN

Hotel and Student Residential **Comet Hotel Site** 

DRAWING TITLE

Existing Hotel Door Types - External

| SUITABILITY STATUS                                                          |         | SCALE    |
|-----------------------------------------------------------------------------|---------|----------|
| S2 : SUITABLE FOR                                                           | 1:20@A1 |          |
| INFORMATION                                                                 |         |          |
| PROJECT   ORIGINATOR   ZONE   LEVEL   TYPE   ROLE   CLASSIFICATION   NUMBER |         | REVISION |
| COMET-STL-XX-ZZ-DR-A-ZZZZ-62005                                             |         | C73      |