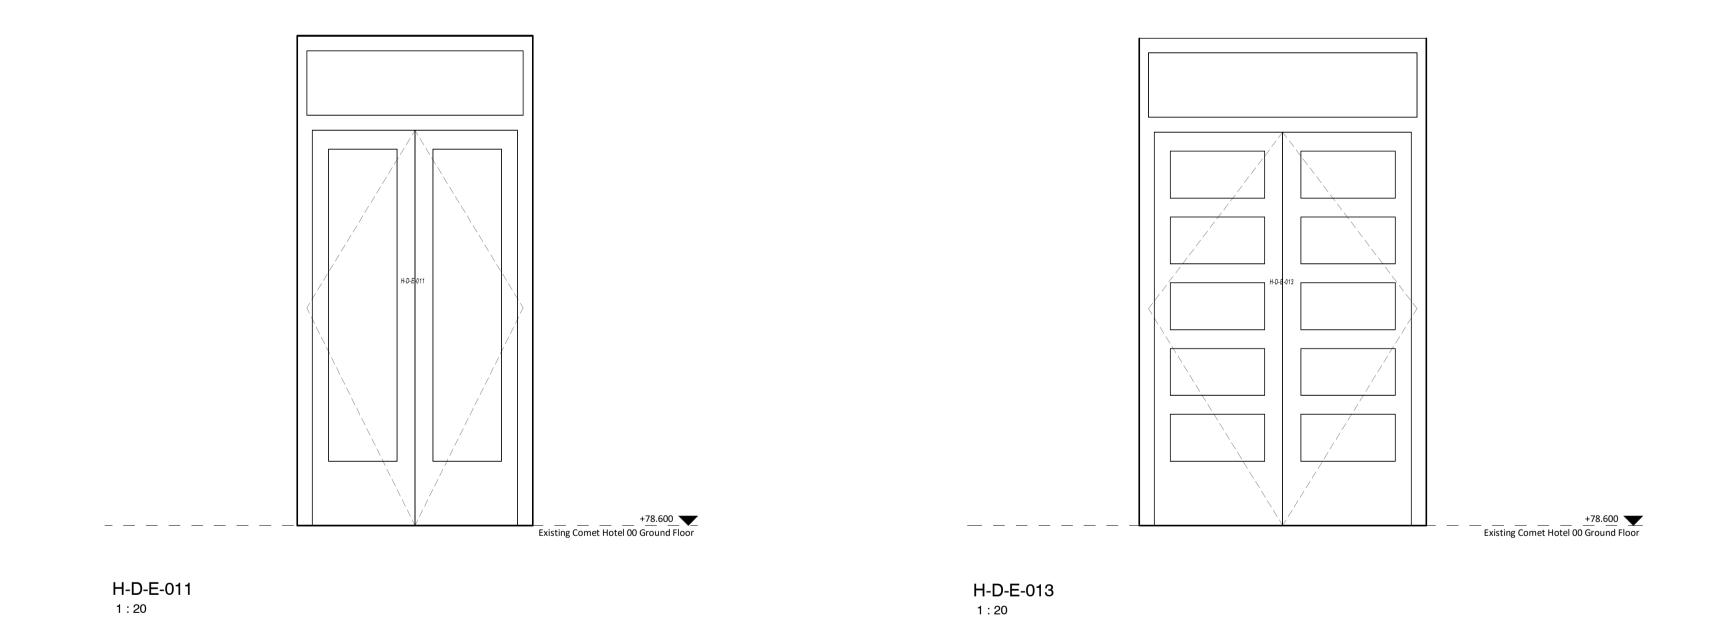

Responsibility is not accepted for errors made by others in scaling from this drawing. All construction information should be taken from figured dimensions only.

Note:
All existing timber doors to be refurbished.
Refer to Bidwells heritage report for condition survey of existing windows

## STRIDE TREGLOWN

Hotel and Student Residential **Comet Hotel Site** 

DRAWING TITLE

Existing Hotel Door Types - External

| SUITABILITY STATUS                                                          |         | SCALE    |
|-----------------------------------------------------------------------------|---------|----------|
| S2 : SUITABLE FOR                                                           | 1:20@A1 |          |
| INFORMATION                                                                 |         |          |
| PROJECT   ORIGINATOR   ZONE   LEVEL   TYPE   ROLE   CLASSIFICATION   NUMBER |         | REVISION |
| COMET-STL-XX-ZZ-DR-A-ZZZZ-62005                                             |         | C73      |