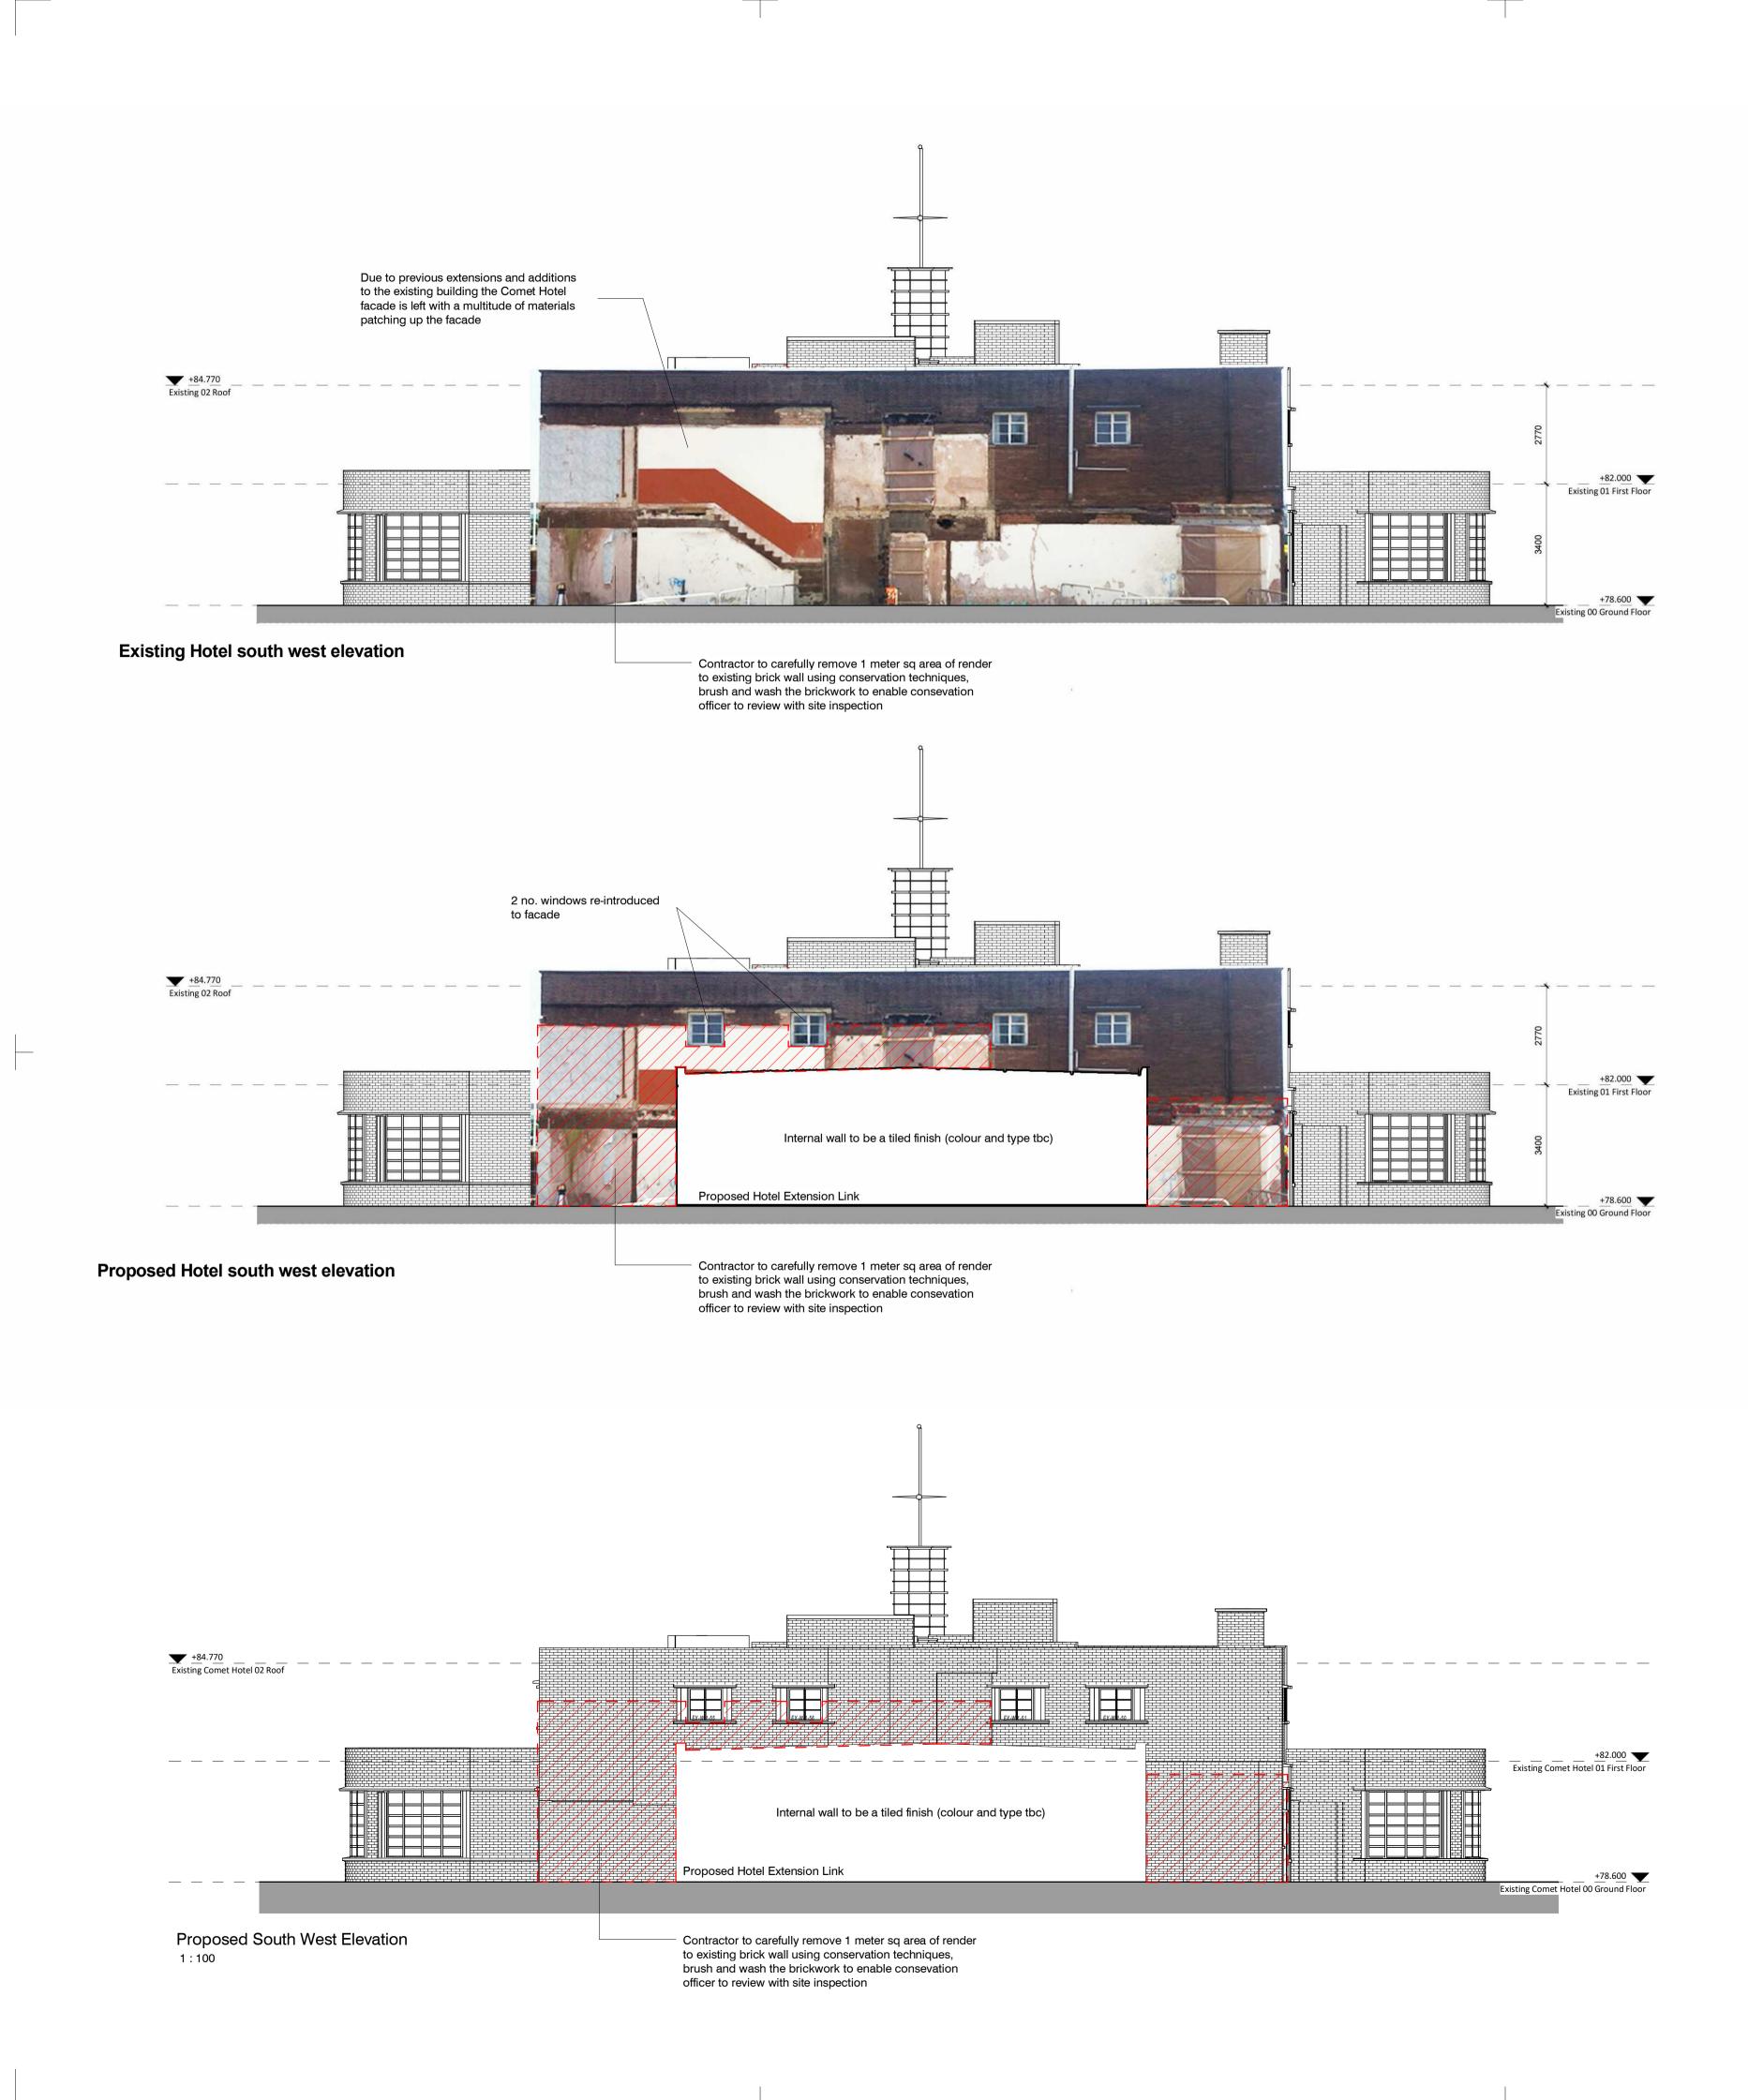

Hotel and Student Residential Comet Hotel Site

DRAWING TITLE Comet Hotel - South West Elevation

| SUITABILITY STATUS                                             |                   | SCALE    |  |
|----------------------------------------------------------------|-------------------|----------|--|
| S2 : SUITABLE FOR                                              | As indicated @ A1 |          |  |
| INFORMATION                                                    |                   |          |  |
| PROJECT   ORIGINATOR   ZONE   LEVEL   TYPE   ROLE   CLASSIFICA | ATION   NUMBER    | REVISION |  |
| COMET-STL-XX-00-DR-A-ZZZZ-S10                                  | C73               |          |  |