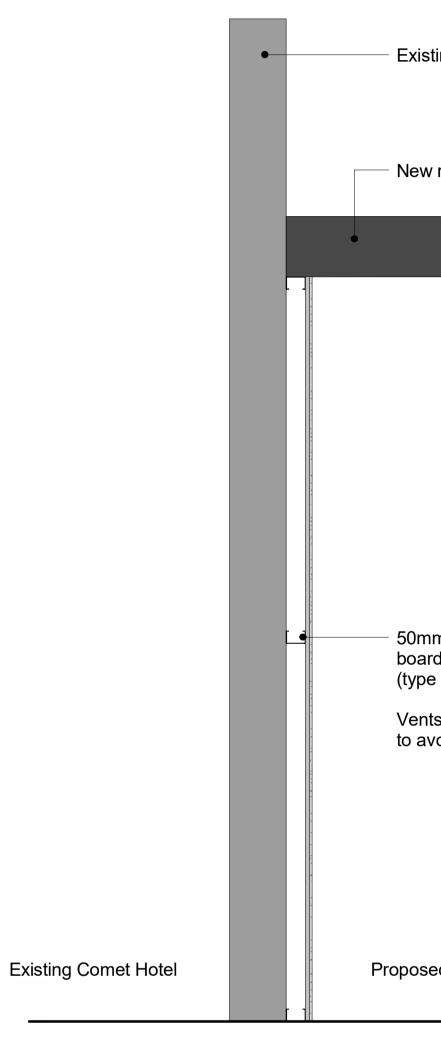

Areas of existing wall covered by previous extension that are in a poor state of repair

Areas Where Existing Wall to be Overcladd Where Link building Joins Existing Building 1:10

| Responsibility is not accepted for errors made by others in scaling from this drawing. |      |  |  |  |  |  |       |  |  |  |
|----------------------------------------------------------------------------------------|------|--|--|--|--|--|-------|--|--|--|
| All construction information should be taken from figured dimensions only.             |      |  |  |  |  |  |       |  |  |  |
|                                                                                        |      |  |  |  |  |  |       |  |  |  |
| 0mm                                                                                    | 50mm |  |  |  |  |  | 100mm |  |  |  |
|                                                                                        |      |  |  |  |  |  |       |  |  |  |

Existing wall

New roof to extension link

 50mm sub frame, with 12mm cement partical board with tiled finish (type colour to be confirmed)

Vents required to top and bottom of tiled panel to avoid moisture build up behind