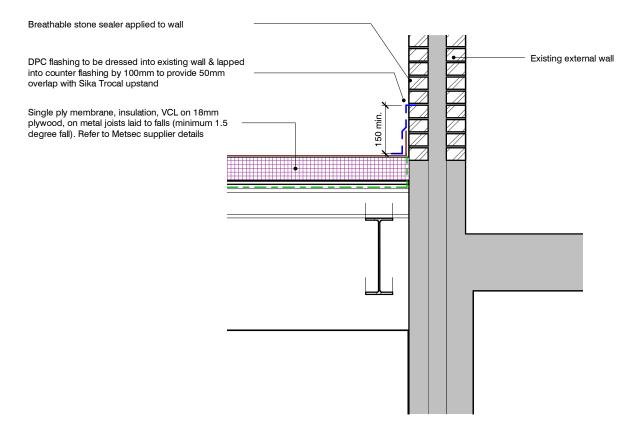

## Existing parapet detail (cavity wall construction)

1:20

Responsibility is not accepted for errors made by others in scaling from this drawing. All construction information should be taken from figured dimensions only.

## NOTE:

Prior to site investigation both scenarios drawn, to show solid wall and cavity wall construction

S2 C73 01.06.18 Listed Building Submission. Refer to revision clouds for amendments

Comet Hatfield Construction Limited