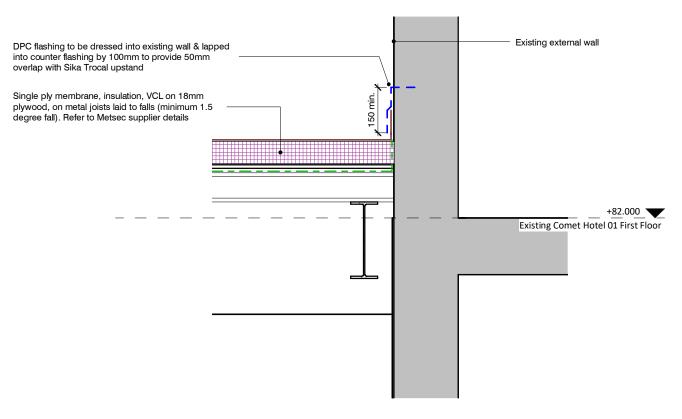

## Existing parapet detail (solid wall construction)

1:20

## NOTE:

Prior to site investigation both scenarios drawn, to show solid wall and cavity wall construction

S2 C73 01.06.18 Listed Building Submission. Refer to revision clouds for amendments

Comet Hatfield Construction Limited