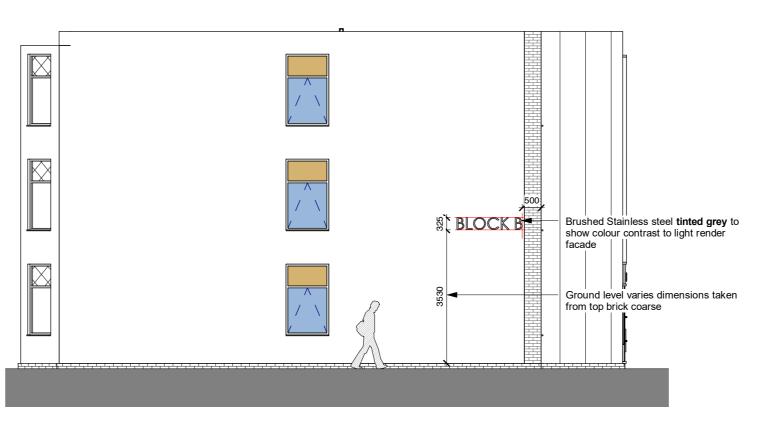

**M&E TO ADVISE ON LIGHTING** / POWER PROVISIONS

B. BLOCK A - External signage East Elevation (TYPICAL TO BLOCKS A TO F)

16.12m2 approx.

C. BLOCK B - External Signage South East Elevation (Typical Gable end signage BLOCK B & C)