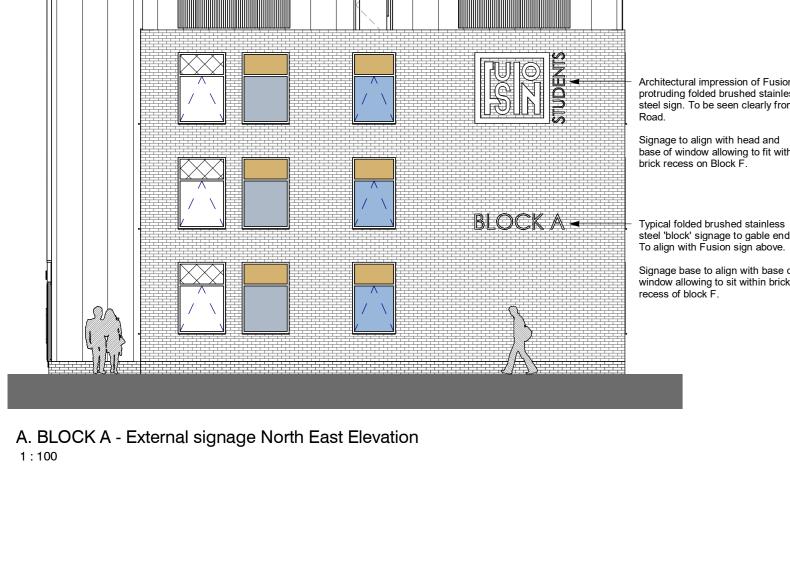

D. BLOCK F - External signage North East Elevation

F. External signage north east elevation

Visual representation of Block A north East Elevation

Visual representation of Block 'A-F' entrances

Visual representation of Block F north East Elevation

**M&E TO ADVISE ON LIGHTING** / POWER PROVISIONS

B. BLOCK A - External signage East Elevation (TYPICAL TO BLOCKS A TO F)

16.12m2 approx.

C. BLOCK B - External Signage South East Elevation (Typical Gable end signage BLOCK B & C)