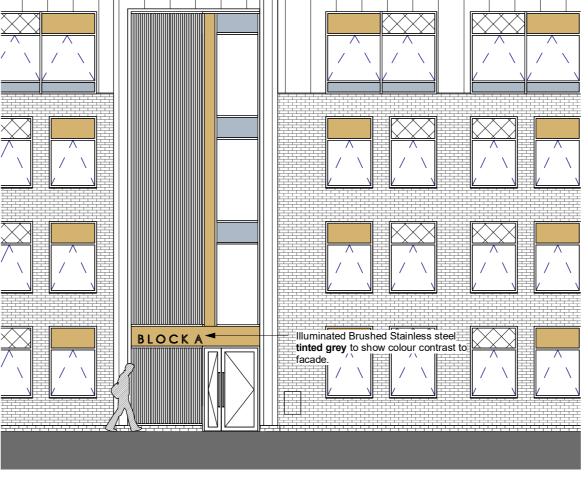

**M&E TO ADVISE ON LIGHTING** / POWER PROVISIONS

B. BLOCK A - External signage East Elevation (TYPICAL TO BLOCKS A TO F)

16.12m2 approx.

C. BLOCK B - External Signage South East Elevation (Typical Gable end signage BLOCK B & C)

D. BLOCK F - External signage North East Elevation

F. External signage north east elevation

Visual representation of Block A north East Elevation

Visual representation of Block 'A-F' entrances

Visual representation of Block F north East Elevation