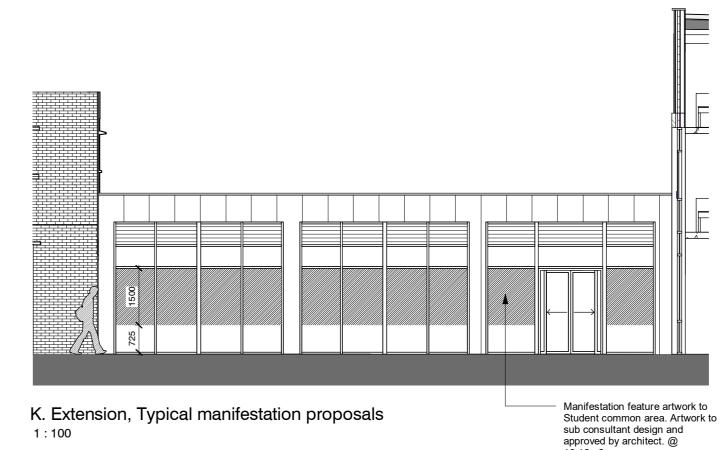

**M&E TO ADVISE ON LIGHTING** / POWER PROVISIONS

B. BLOCK A - External signage East Elevation (TYPICAL TO BLOCKS A TO F)

16.12m2 approx.

C. BLOCK B - External Signage South East Elevation (Typical Gable end signage BLOCK B & C)