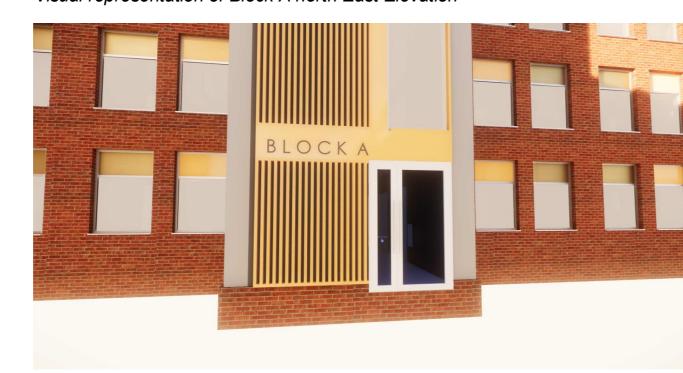

D. BLOCK F - External signage North East Elevation

F. External signage north east elevation

Visual representation of Block A north East Elevation

Visual representation of Block 'A-F' entrances

Visual representation of Block F north East Elevation

**M&E TO ADVISE ON LIGHTING** / POWER PROVISIONS

B. BLOCK A - External signage East Elevation (TYPICAL TO BLOCKS A TO F)

16.12m2 approx.

C. BLOCK B - External Signage South East Elevation (Typical Gable end signage BLOCK B & C)