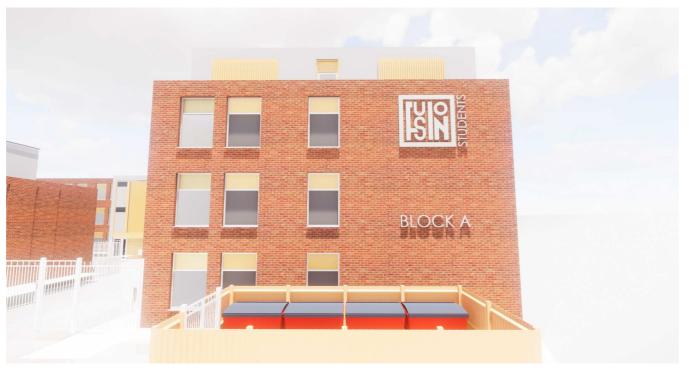

D. BLOCK F - External signage North East Elevation

F. External signage north east elevation

Visual representation of Block A north East Elevation

Visual representation of Block 'A-F' entrances

Visual representation of Block F north East Elevation

**M&E TO ADVISE ON LIGHTING** / POWER PROVISIONS

B. BLOCK A - External signage East Elevation (TYPICAL TO BLOCKS A TO F)

16.12m2 approx.

C. BLOCK B - External Signage South East Elevation (Typical Gable end signage BLOCK B & C)