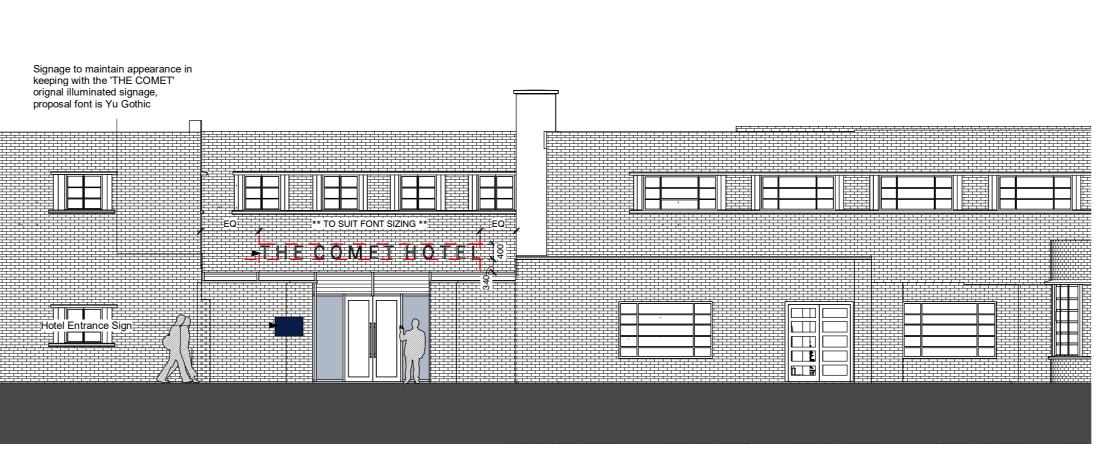

Visual representation of Gable end Block signage 'applicable to B & C only'

Visual representation of 'THE COMET HOTEL' sign. Final finish and sizing in keeping with original signage

Responsibility is not accepted for errors made by others in scaling from this drawing. All construction information should be taken from figured dimensions only.

**M&E TO ADVISE ON LIGHTING** / POWER PROVISIONS

B. BLOCK A - External signage East Elevation (TYPICAL TO BLOCKS A TO F)

16.12m2 approx.

C. BLOCK B - External Signage South East Elevation (Typical Gable end signage BLOCK B & C)