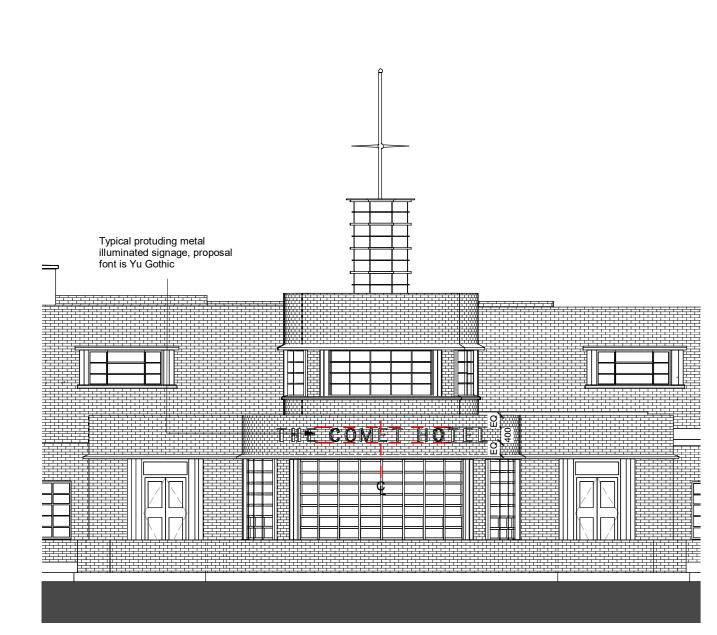

Visual representation of Gable end Block signage 'applicable to B & C only'

Visual representation of 'THE COMET HOTEL' sign. Final finish and sizing in keeping with original signage

Responsibility is not accepted for errors made by others in scaling from this drawing. All construction information should be taken from figured dimensions only.