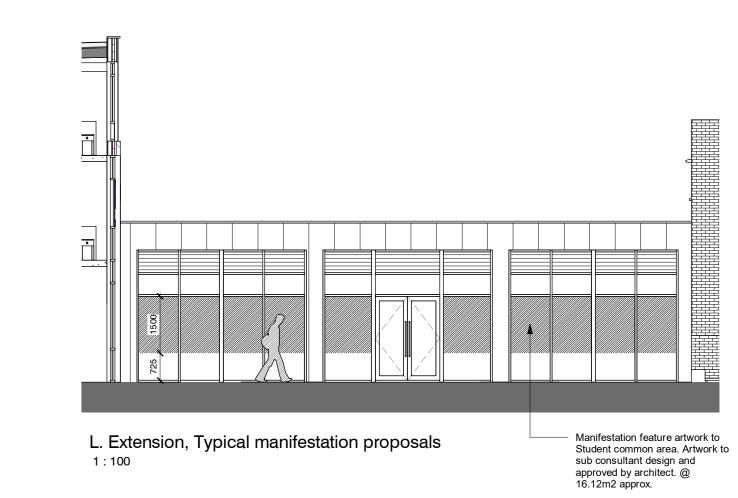

**M&E TO ADVISE ON LIGHTING** / POWER PROVISIONS

B. BLOCK A - External signage East Elevation (TYPICAL TO BLOCKS A TO F)

16.12m2 approx.

C. BLOCK B - External Signage South East Elevation (Typical Gable end signage BLOCK B & C)