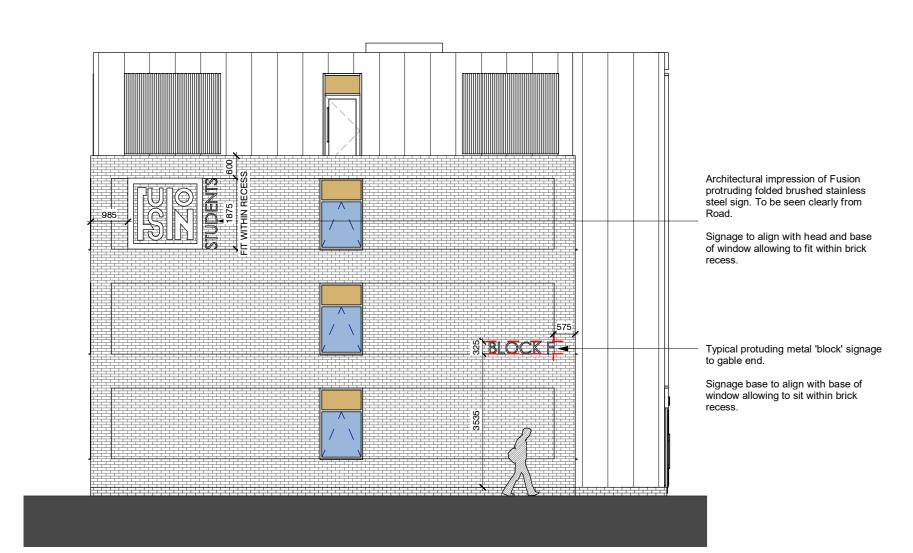

D. BLOCK F - External signage North East Elevation

F. External signage north east elevation

Visual representation of Block A north East Elevation

Visual representation of Block 'A-F' entrances

Visual representation of Block F north East Elevation

**M&E TO ADVISE ON LIGHTING** / POWER PROVISIONS

B. BLOCK A - External signage East Elevation (TYPICAL TO BLOCKS A TO F)

16.12m2 approx.

C. BLOCK B - External Signage South East Elevation (Typical Gable end signage BLOCK B & C)