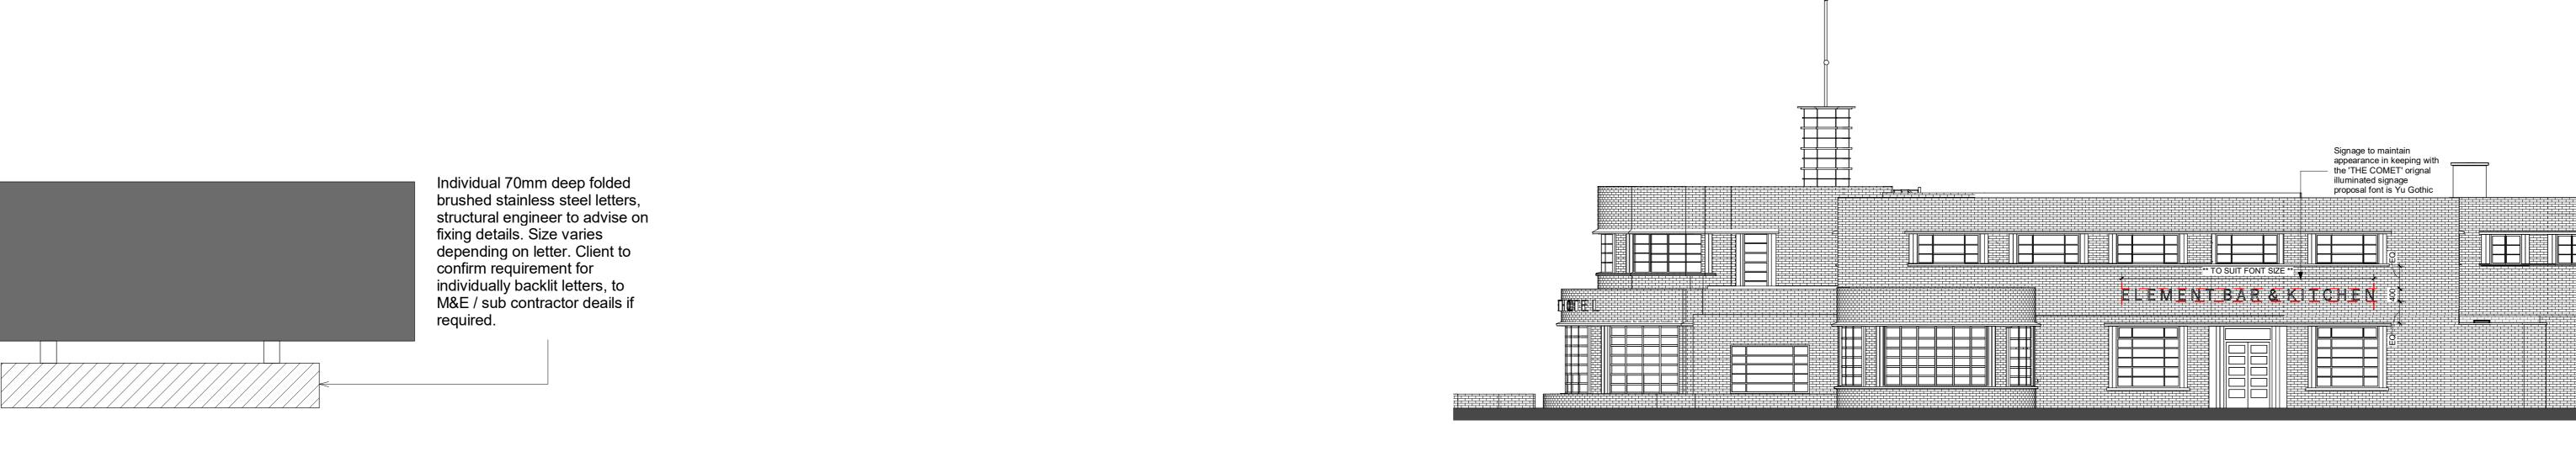

D. BLOCK F - External signage North East Elevation

F. External signage north east elevation

Visual representation of Block A north East Elevation

Visual representation of Block 'A-F' entrances

Visual representation of Block F north East Elevation

Visual representation of Gable end Block signage 'applicable to B & C only'

Visual representation of 'THE COMET HOTEL' sign. Final finish and sizing in keeping with original signage

Responsibility is not accepted for errors made by others in scaling from this drawing. All construction information should be taken from figured dimensions only.