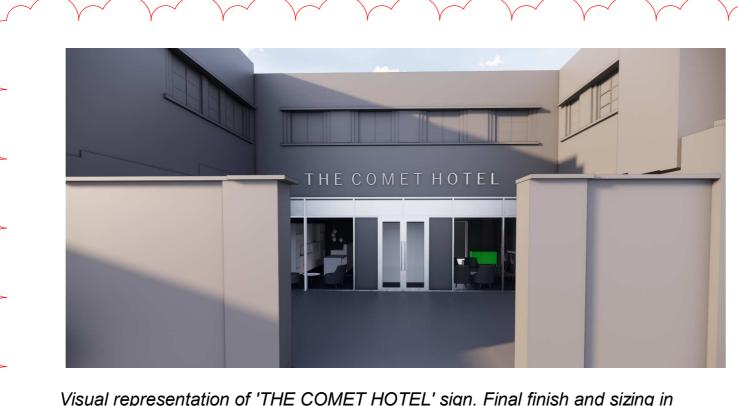

Visual representation of Gable end Block signage 'applicable to B & C only'

Visual representation of 'THE COMET HOTEL' sign. Final finish and sizing in keeping with original signage

Responsibility is not accepted for errors made by others in scaling from this drawing. All construction information should be taken from figured dimensions only.