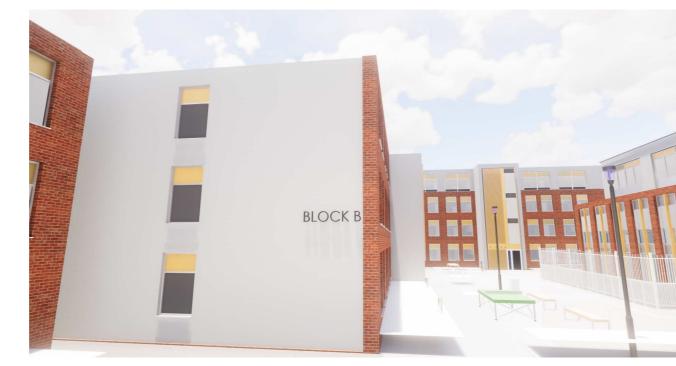

**M&E TO ADVISE ON LIGHTING** / POWER PROVISIONS

B. BLOCK A - External signage East Elevation (TYPICAL TO BLOCKS A TO F)

16.12m2 approx.

C. BLOCK B - External Signage South East Elevation (Typical Gable end signage BLOCK B & C)