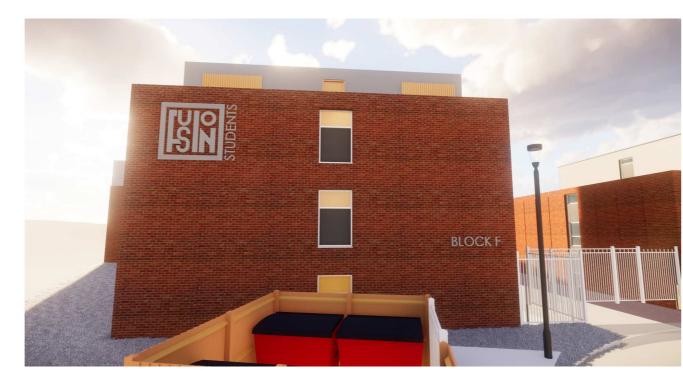

D. BLOCK F - External signage North East Elevation

F. External signage north east elevation

Visual representation of Block A north East Elevation

Visual representation of Block 'A-F' entrances

Visual representation of Block F north East Elevation