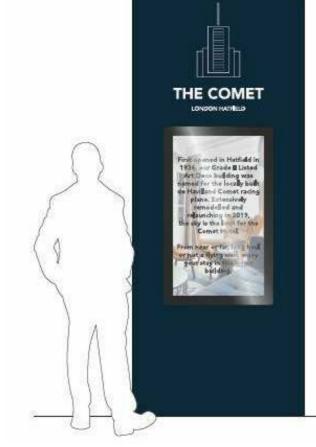

Proposed entrance Totem sign H

E. External signage South East Elevation

G. External Signage North West Elevation

D3 C223 03.07.19 Visualisation view amended to correct font D3 C214 06.06.19 External signage amendments D3 C180 20.03.19 Refer to revision coulds for details S1 C87 09.07.18 First Issue