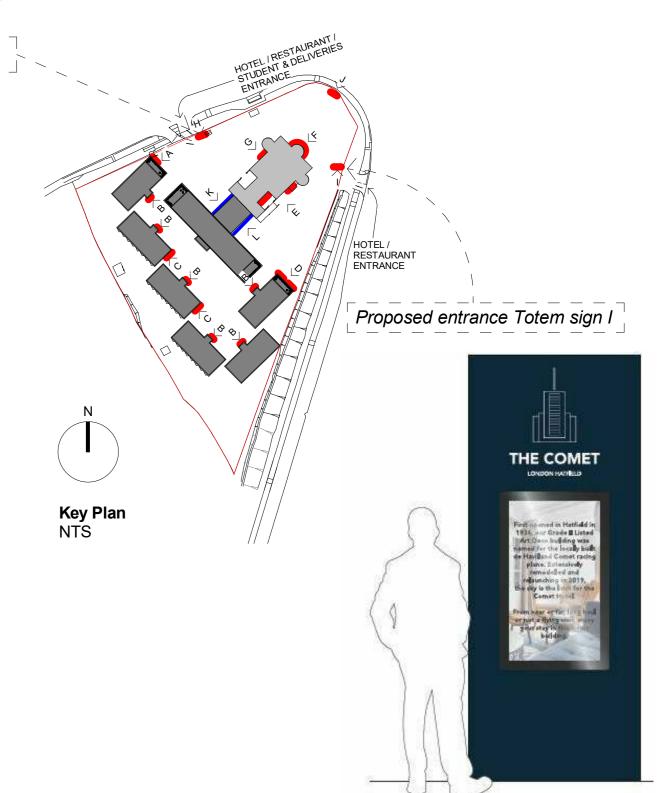

Proposed entrance Totem sign H

E. External signage South East Elevation

G. External Signage North West Elevation

D3 C223 03.07.19 Visualisation view amended to correct font D3 C214 06.06.19 External signage amendments D3 C180 20.03.19 Refer to revision coulds for details S1 C87 09.07.18 First Issue

External Signage plan