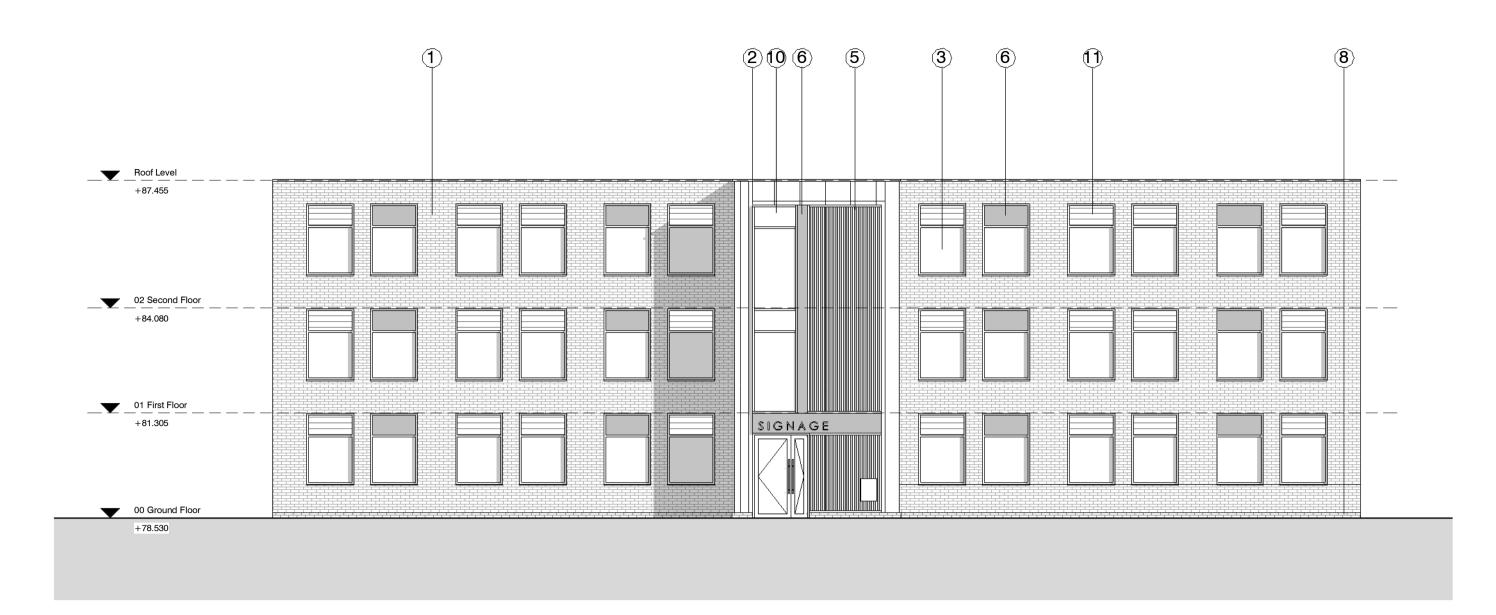

## MATERIAL KEY

1 FACADE LIGHT BUFF / MULTI BRICKWORK

**Block B Key Plan** NTS

**Key Plan** NTS

- ② DARK METAL STANDING SEAM CLADDING
- 3 PPC ALUMINIUM GLAZING
- 4 ALUMINIUM FINS **⑤** TERACOTTA RAINSCREEN CLADDING
- **6** ALUMINIUM PANEL
- 7 PPC ALUMINIUM CURTAIN WALLING WITH
- PROJECTING MULLIONS 8 BLACK ENGINEERING BRICKWORK BELOW
- DPC LEVEL
- GLAZED BALUSTRADE
- 10 GLAZED SPANDREL PANEL
- 11 LOUVRE PANEL (COLOUR TO MATCH ALUMINIUM PANEL)

Responsibility is not accepted for errors made by others in scaling from this drawing. All construction information should be taken from figured dimensions only.

- 12 RECTANGULAR DARK METAL STANDING SEAM CLAD COLUMN
- (3) LOUVRE PANEL (COLOUR TO MATCH
- **CURTAIN WALL MULLIONS)**
- 4 FACADE LIGHT BUFF / MULTI BRICKWORK 25MM RECESS
- 15 RENDER
- 16 uPVC WINDOWS