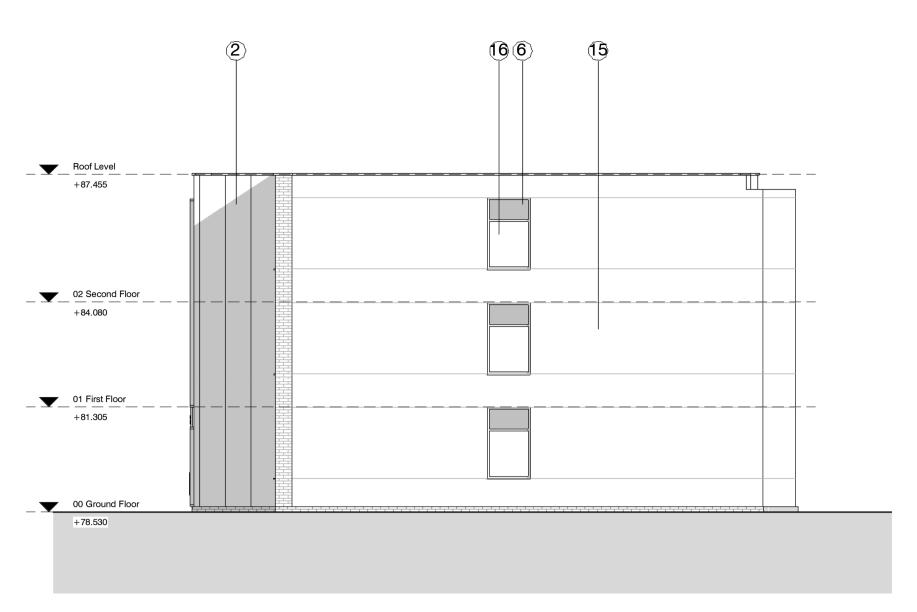

## MATERIAL KEY

1 FACADE LIGHT BUFF / MULTI BRICKWORK

**Block B Key Plan** NTS

**Key Plan** NTS

- ② DARK METAL STANDING SEAM CLADDING
- 3 PPC ALUMINIUM GLAZING
- 4 ALUMINIUM FINS **⑤** TERACOTTA RAINSCREEN CLADDING
- **6** ALUMINIUM PANEL
- 7 PPC ALUMINIUM CURTAIN WALLING WITH
- PROJECTING MULLIONS 8 BLACK ENGINEERING BRICKWORK BELOW
- DPC LEVEL
- GLAZED BALUSTRADE
- 10 GLAZED SPANDREL PANEL
- 11 LOUVRE PANEL (COLOUR TO MATCH ALUMINIUM PANEL)

Responsibility is not accepted for errors made by others in scaling from this drawing. All construction information should be taken from figured dimensions only.

- 12 RECTANGULAR DARK METAL STANDING SEAM CLAD COLUMN
- (3) LOUVRE PANEL (COLOUR TO MATCH
- **CURTAIN WALL MULLIONS)**
- 4 FACADE LIGHT BUFF / MULTI BRICKWORK 25MM RECESS
- 15 RENDER
- 16 uPVC WINDOWS