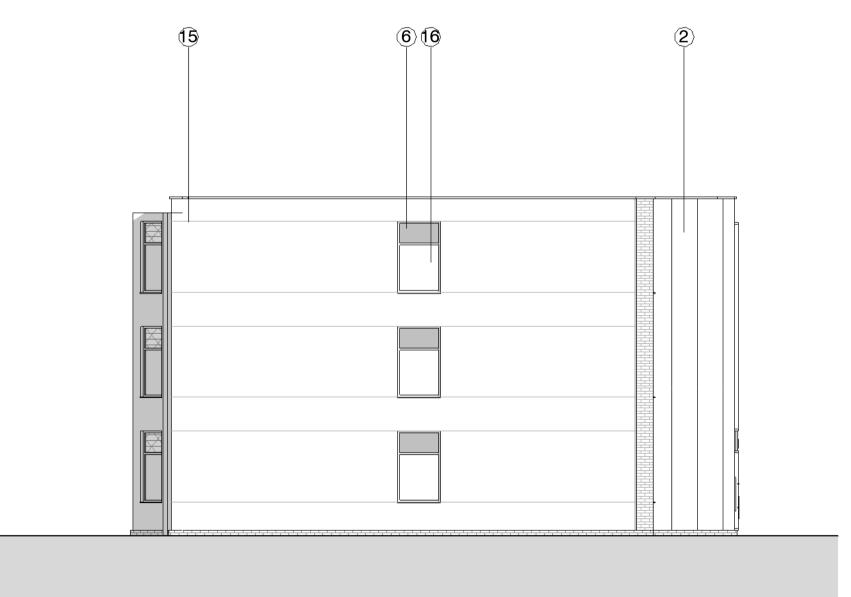

## MATERIAL KEY

1 FACADE LIGHT BUFF / MULTI BRICKWORK

**Block B Key Plan** NTS

**Key Plan** NTS

- ② DARK METAL STANDING SEAM CLADDING
- 3 PPC ALUMINIUM GLAZING
- 4 ALUMINIUM FINS **⑤** TERACOTTA RAINSCREEN CLADDING
- **6** ALUMINIUM PANEL
- 7 PPC ALUMINIUM CURTAIN WALLING WITH
- PROJECTING MULLIONS 8 BLACK ENGINEERING BRICKWORK BELOW
- DPC LEVEL
- GLAZED BALUSTRADE
- 10 GLAZED SPANDREL PANEL
- 11 LOUVRE PANEL (COLOUR TO MATCH ALUMINIUM PANEL)

Responsibility is not accepted for errors made by others in scaling from this drawing. All construction information should be taken from figured dimensions only.

- 12 RECTANGULAR DARK METAL STANDING SEAM CLAD COLUMN
- (3) LOUVRE PANEL (COLOUR TO MATCH
- **CURTAIN WALL MULLIONS)**
- 4 FACADE LIGHT BUFF / MULTI BRICKWORK 25MM RECESS
- 15 RENDER
- 16 uPVC WINDOWS