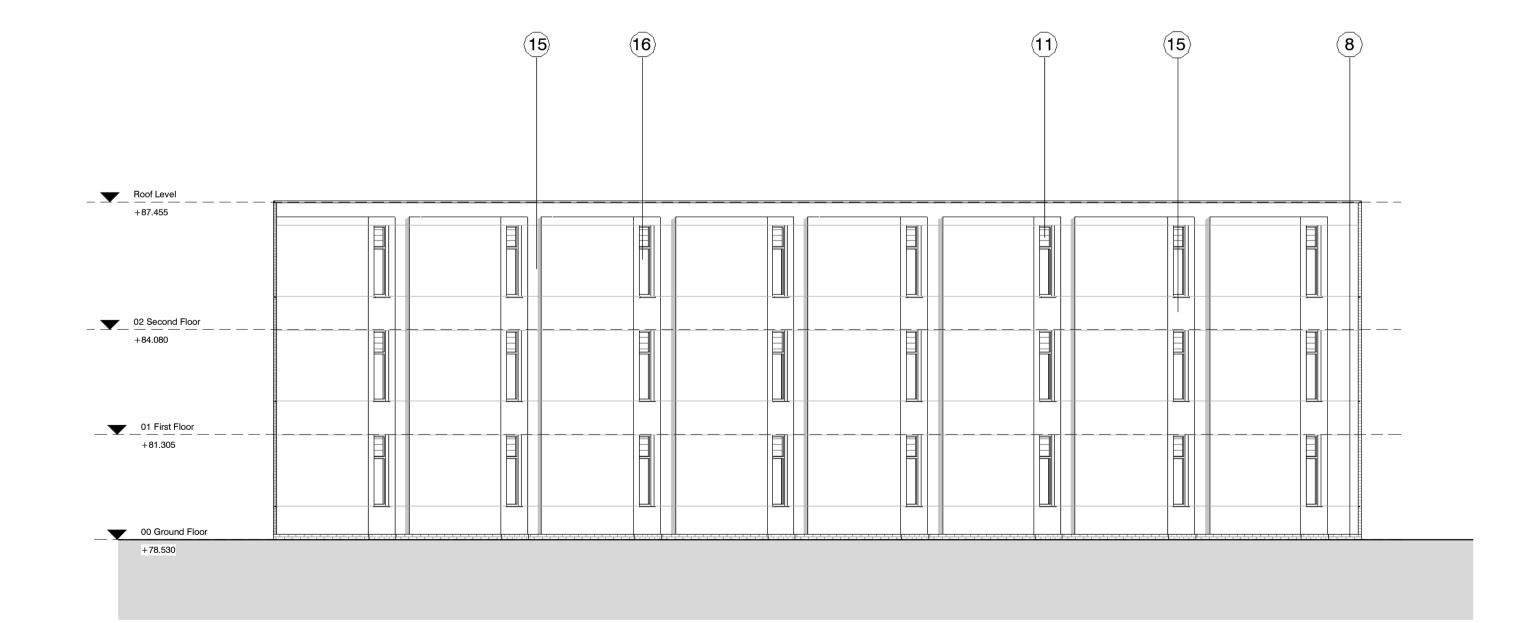

## MATERIAL KEY

1 FACADE LIGHT BUFF / MULTI BRICKWORK

**Block B Key Plan** NTS

**Key Plan** NTS

- ② DARK METAL STANDING SEAM CLADDING
- 3 PPC ALUMINIUM GLAZING
- 4 ALUMINIUM FINS **⑤** TERACOTTA RAINSCREEN CLADDING
- **6** ALUMINIUM PANEL
- 7 PPC ALUMINIUM CURTAIN WALLING WITH
- PROJECTING MULLIONS 8 BLACK ENGINEERING BRICKWORK BELOW
- DPC LEVEL
- GLAZED BALUSTRADE
- 10 GLAZED SPANDREL PANEL
- 11 LOUVRE PANEL (COLOUR TO MATCH ALUMINIUM PANEL)

Responsibility is not accepted for errors made by others in scaling from this drawing. All construction information should be taken from figured dimensions only.

- 12 RECTANGULAR DARK METAL STANDING SEAM CLAD COLUMN
- (3) LOUVRE PANEL (COLOUR TO MATCH
- **CURTAIN WALL MULLIONS)**
- 4 FACADE LIGHT BUFF / MULTI BRICKWORK 25MM RECESS
- 15 RENDER
- 16 uPVC WINDOWS