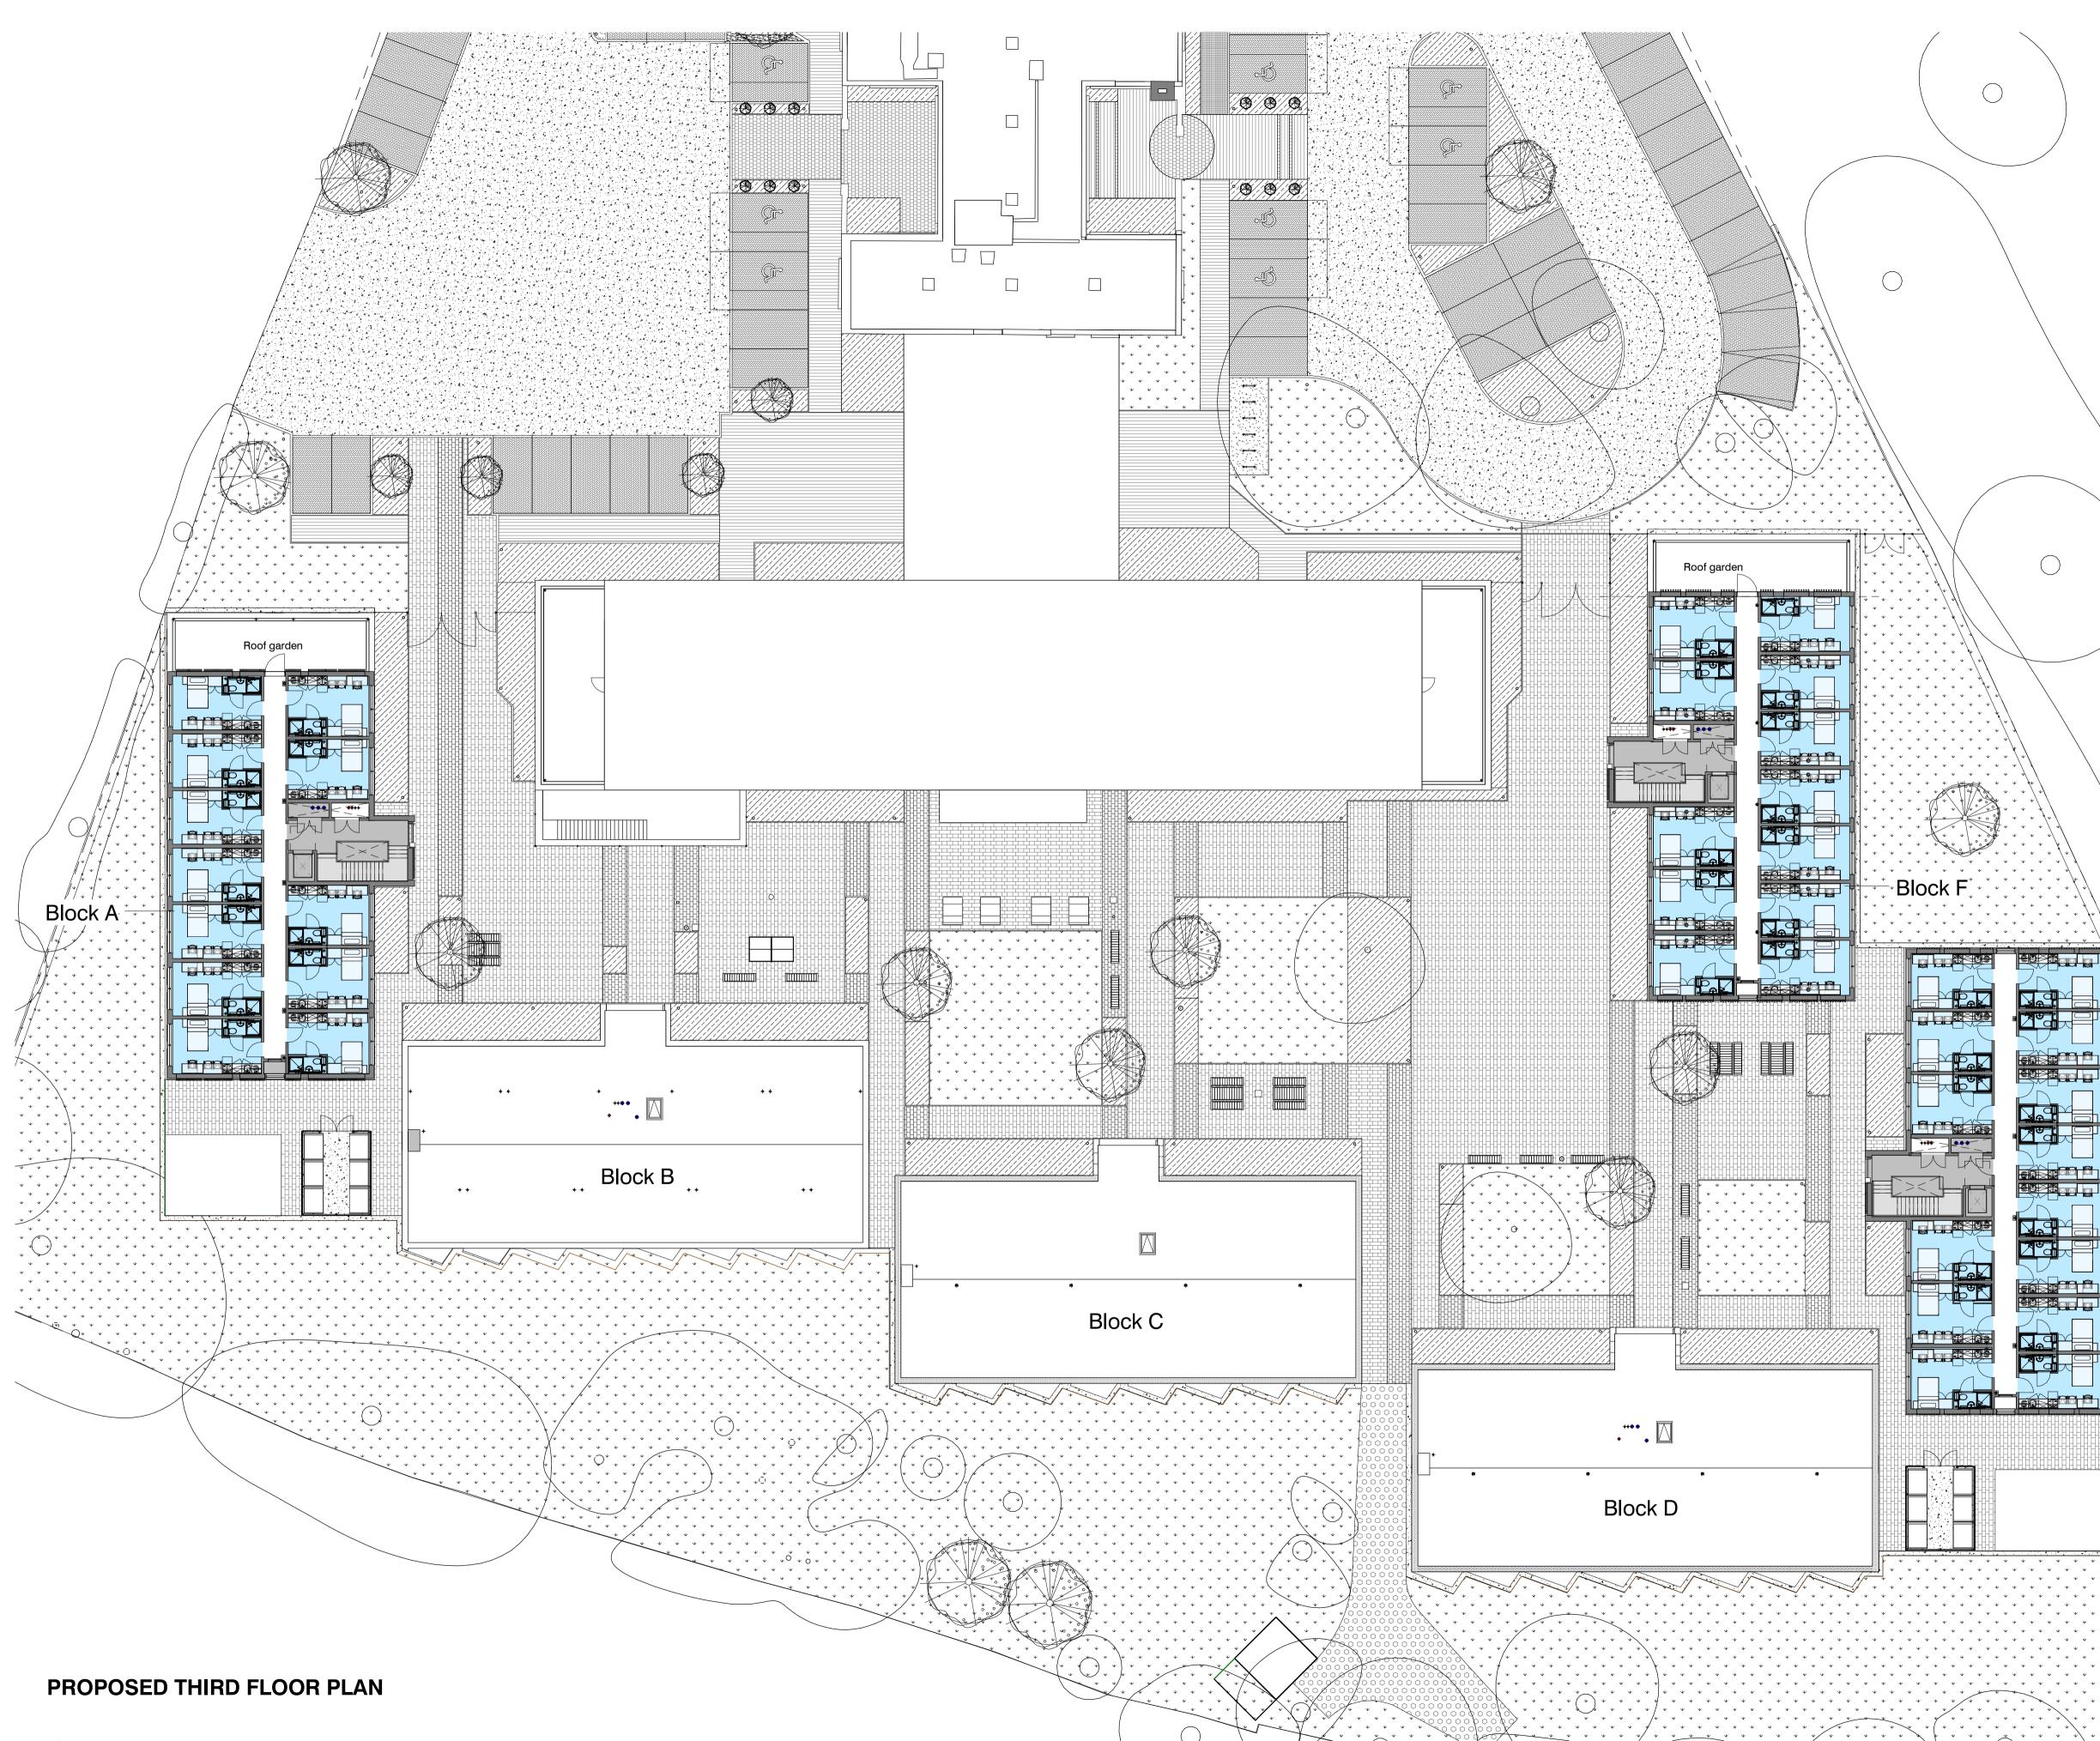

Scale Bar 1:200 5 10 m 20 m

Responsibility is not accepted for errors made by others in scaling from this drawing. All construction information should be taken from figured dimensions only. Proposed Student Residential Studio rooms = 36 Twodios = 0ROOM KEY: SOCIAL SPACE PLANT / SERVICING / BACK OF HOUSE HOTEL BEDROOMS / HOTEL ANCILLARY STUDIO ROOM 'TWODIO' ROOM (Double Occupancy) 22.11.17 Latest drawings for planning NMA STATUS REV DATE DESCRIPTION **REVISED BY** CLIENT Block E RW Comet Hatfield Construction Limited CHECKED BY AMF ORIGINATOR NO 150888 CONSULTANT **STRIDE TREGLO** WN © Stride Treglown Limited 2016 www.stridetreglown.com PROJECT Hotel and Student Residential Comet Hotel Site DRAWING TITLE Proposed Student Residential Third Floor Plan \* \* \* \* \* \* \* \* \*