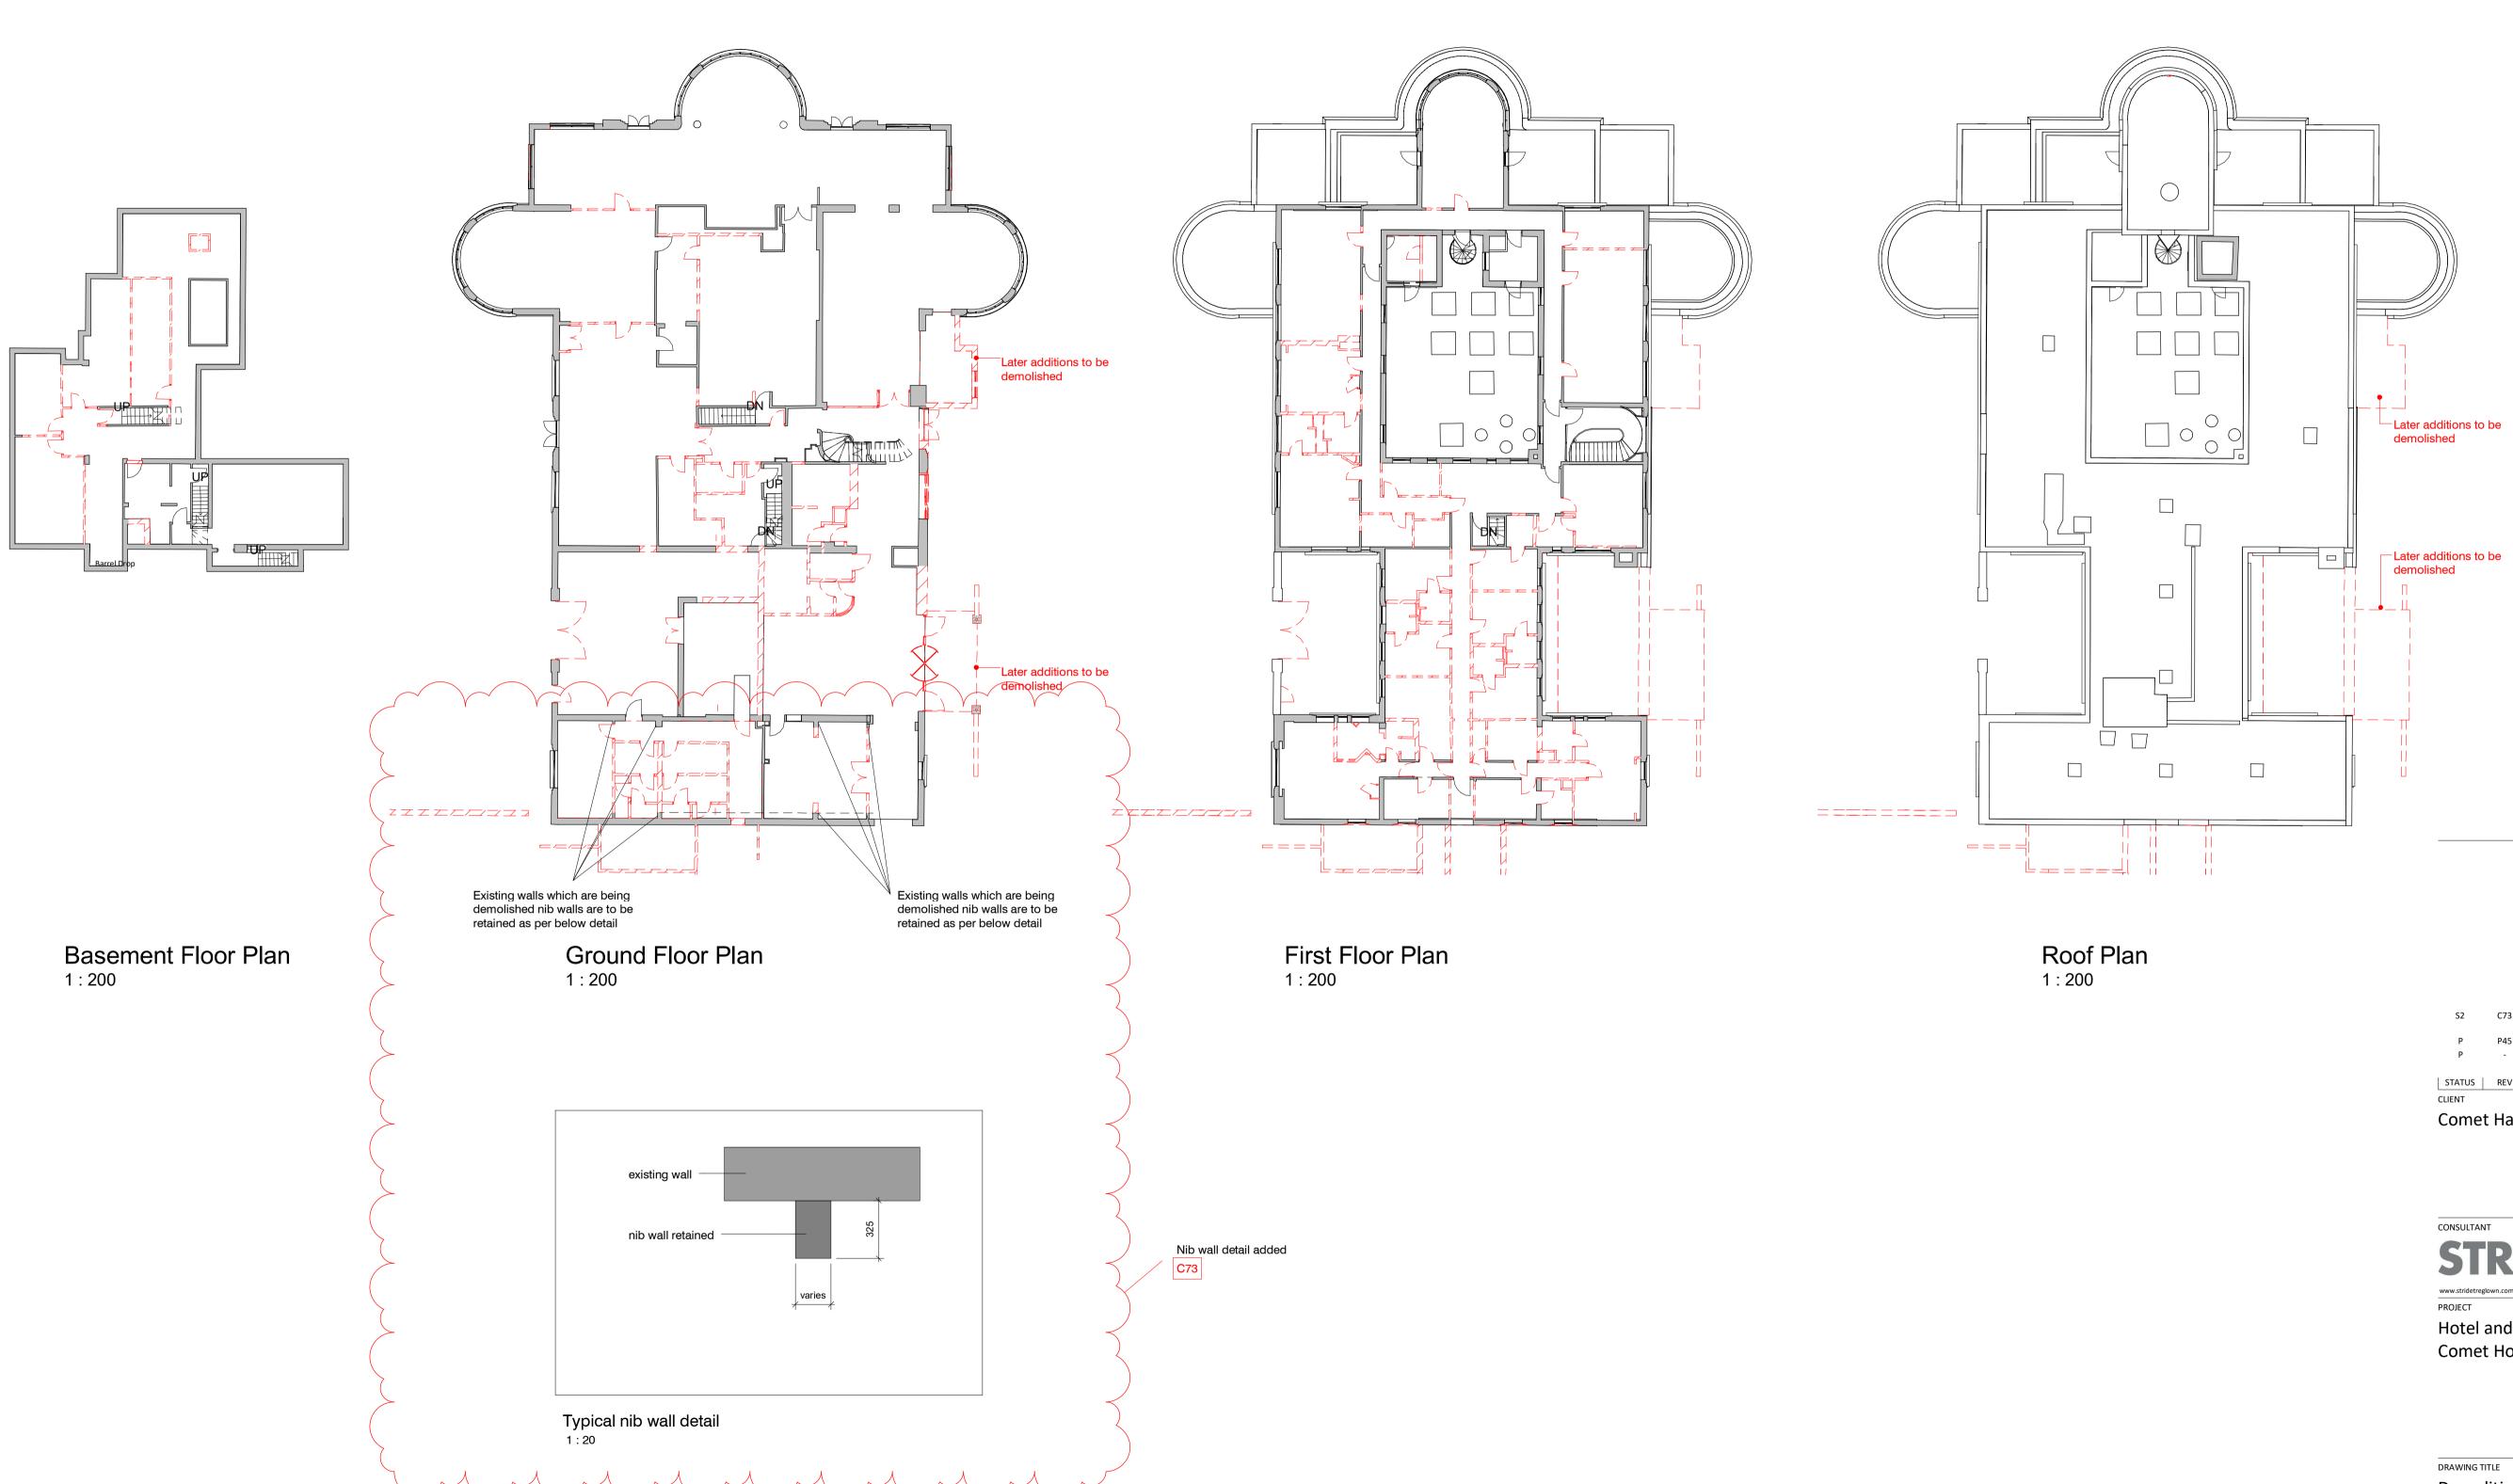

Hotel and Student Residential Comet Hotel Site

Demolition Listed Building Floor Plans

| SUITABILITY STATUS                                             | SCALE             |  |  |
|----------------------------------------------------------------|-------------------|--|--|
| S2 : SUITABLE FOR                                              | As indicated @ A1 |  |  |
| INFORMATION                                                    |                   |  |  |
| PROJECT   ORIGINATOR   ZONE   LEVEL   TYPE   ROLE   CLASSIFICA | REVISION          |  |  |
| COMET-STL-01-ZZ-DR-A-ZZZZ-D10                                  | C73               |  |  |